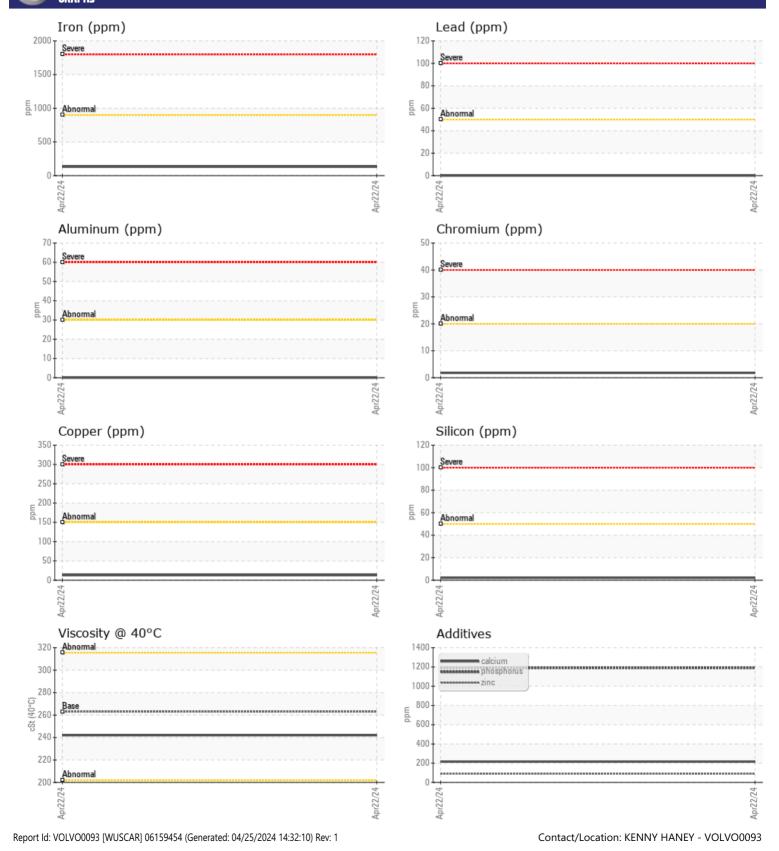

## SAMPLE INFORMATION

VOLVO

| Sample Number | -      | VCD427955   |  | - | _ |  |  |  |  |
|---------------|--------|-------------|--|---|---|--|--|--|--|
| Sample Number |        | VCP437855   |  |   |   |  |  |  |  |
| Sample Date   |        | 22 Apr 2024 |  |   |   |  |  |  |  |
| Machine Hours |        | 1662        |  |   |   |  |  |  |  |
| Oil Hours     |        | 0           |  |   |   |  |  |  |  |
| Oil Changed   |        | N/A         |  |   |   |  |  |  |  |
| Sample Status |        | NORMAL      |  |   |   |  |  |  |  |
|               |        |             |  |   |   |  |  |  |  |
|               |        |             |  |   |   |  |  |  |  |
| Visc @ 40°C   | cSt    | 242         |  |   |   |  |  |  |  |
| VOLVO         |        |             |  |   |   |  |  |  |  |
| CONTAMI       | NATION |             |  |   |   |  |  |  |  |
| Water         | %      | NEG         |  |   |   |  |  |  |  |
| Silicon       | ppm    | 2           |  |   |   |  |  |  |  |
| Sodium        | ppm    | 0           |  |   |   |  |  |  |  |
| Potassium     | ppm    | 0           |  |   |   |  |  |  |  |
|               |        |             |  |   |   |  |  |  |  |
| WEAR ME       | TAIS   |             |  |   |   |  |  |  |  |
|               |        |             |  |   |   |  |  |  |  |
| Iron          | ppm    | <b>1</b> 31 |  |   |   |  |  |  |  |
| Copper        | ppm    | <b>1</b> 3  |  |   |   |  |  |  |  |
| Lead          | ppm    | 0           |  |   |   |  |  |  |  |
| Tin           | ppm    | <b>■</b> <1 |  |   |   |  |  |  |  |
| Aluminum      | ppm    | 0           |  |   |   |  |  |  |  |
| Chromium      | ppm    | 2           |  |   |   |  |  |  |  |
| Molybdenum    | ppm    | <b>□</b> <1 |  |   |   |  |  |  |  |
| Nickel        | ppm    | 0           |  |   |   |  |  |  |  |
| Titanium      | ppm    | 0           |  |   |   |  |  |  |  |
| Silver        | ppm    | 0           |  |   |   |  |  |  |  |
| Manganese     | ppm    | 4           |  |   |   |  |  |  |  |
| Vanadium      | ppm    | 0           |  |   |   |  |  |  |  |
|               |        |             |  |   |   |  |  |  |  |

| Calcium    | ppm | 216         | <br> |  |
|------------|-----|-------------|------|--|
| Magnesium  | ppm | 0           | <br> |  |
| Zinc       | ppm | 90          | <br> |  |
| Phosphorus | ppm | <b>1190</b> | <br> |  |
| Barium     | ppm | 0           | <br> |  |
| Boron      | ppm | 214         | <br> |  |