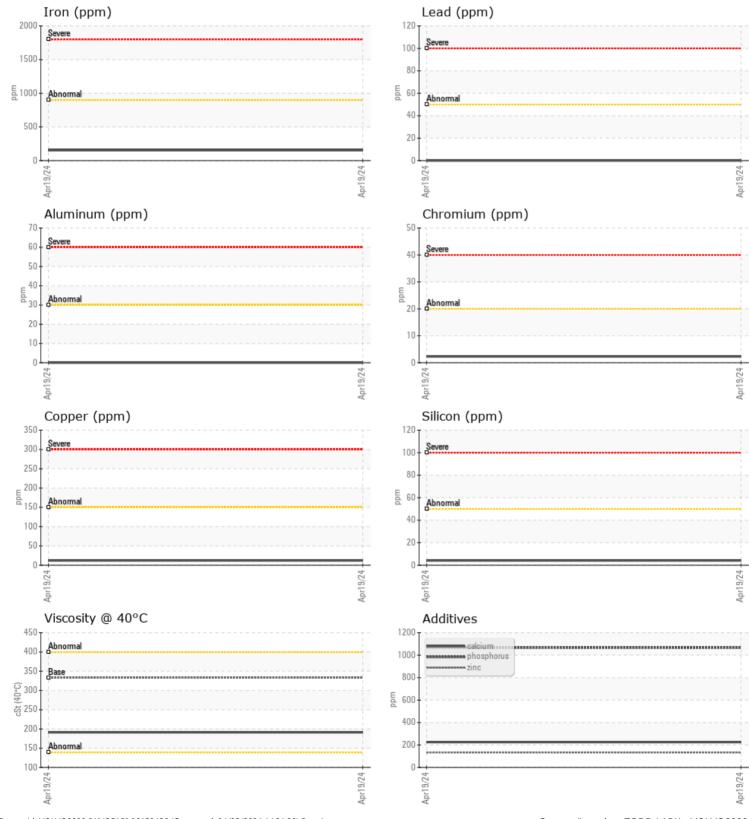

## CONSTRUCTION EQUIPMENT 702594 ALTA RENTS VOLVO A30 753398 - FRONT AXLE

Sample No: VCP449611

VOLVO

**Oil Type:** VOLVO PREMIUM GEAR OIL 85W-140 GL-5 Job No: 702594 ALTA RENTS

|                    | E INFORMATION |             |       |                                       |
|--------------------|---------------|-------------|-------|---------------------------------------|
| Sample Number      |               | VCP449611   | <br>  |                                       |
| Sample Date        |               | 19 Apr 2024 | <br>  | <br>ALTA EQUIPMEN                     |
| Machine Hours      |               | 1160        | <br>  | <br>5151 DR MARTIN                    |
| Oil Hours          |               | 0           | <br>  | <br>FORT MYERS, FL                    |
| Oil Changed        |               | Not Changd  | <br>  | <br>US 33905                          |
| Sample Status      |               | NORMAL      | <br>  | <br>Contact: TODD LA                  |
|                    |               |             |       | tlark@altaequipfl.                    |
| OIL CON            |               |             |       | T:                                    |
|                    |               | ·           | <br>_ | F: (239)481-3302                      |
| Visc @ 40°C        | cSt           | <b>191</b>  | <br>  |                                       |
| VOLVO              |               |             |       | Diagnosis                             |
| CONTAI             | MINATION      |             |       |                                       |
| Water              | %             | NEG         | <br>  | <br>Resample at the to monitor.All co |
| Silicon            | ppm           | 4           | <br>  | <br>are normal. There                 |
| Sodium             | ppm           | 0           | <br>  | <br>any contaminatio                  |
| Potassium          | ppm           | 0           | <br>  | <br>condition of the                  |
|                    |               | _           |       | the time in servic                    |
| WFAR               | METALS        |             |       |                                       |
|                    |               | = 152       | <br>  |                                       |
| Iron               | ppm           | ■153<br>■12 | <br>  |                                       |
| Copper<br>Lead     | ppm           | 0           | <br>  |                                       |
| Tin                | ppm           | <b>■</b> 0  |       |                                       |
| Aluminum           | ppm           | _           | <br>  |                                       |
| Chromium           | ppm           | <b>0</b>    | <br>  |                                       |
|                    | ppm           | 2           | <br>  |                                       |
| Molybdenum         | ppm           | 3           |       |                                       |
| Nickel<br>Titanium | ppm           | 0           | <br>  |                                       |
|                    | ppm           | 0           | <br>  |                                       |
| Silver             | ppm           | <1          | <br>  |                                       |
| Manganese          | ppm           | <b>4</b>    | <br>  |                                       |
| Vanadium           | ppm           | U           | <br>  |                                       |
| VOLVO              |               |             |       |                                       |

**ADDITIVES** Calcium 225 ppm 0 Magnesium ppm Zinc 133 ppm Phosphorus ppm 1067 Barium ppm 3 Boron ppm **165** 