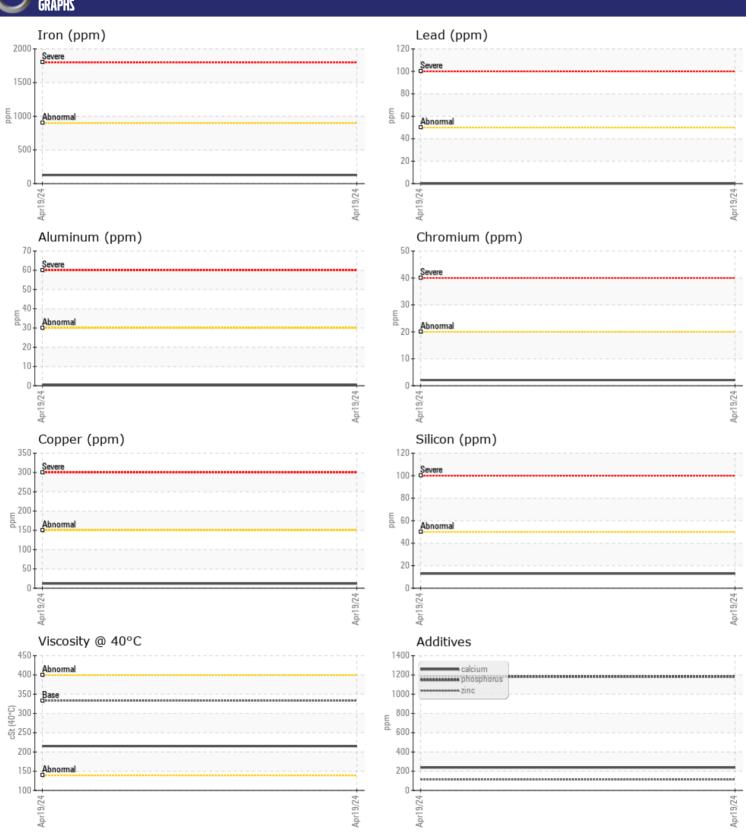

# CONSTRUCTION EQUIPMENT 702594 ALTA RENTS VOLVO A30 753398 - REAR AXLE

Sample No: VCP449608

Oil Type: VOLVO PREMIUM GEAR OIL 85W-140 GL-5

**Job No:** 702594 ALTA RENTS

| VOLVO CAMPIE  | E INFORMATION |               |      |  |
|---------------|---------------|---------------|------|--|
|               |               |               |      |  |
| Sample Number |               | VCP449608     | <br> |  |
| Sample Date   |               | 19 Apr 2024   | <br> |  |
| Machine Hours |               | 1160          | <br> |  |
| Oil Hours     |               | 0             | <br> |  |
| Oil Changed   |               | Not Changd    | <br> |  |
| Sample Status |               | NORMAL        | <br> |  |
|               |               |               |      |  |
| OIL CON       | DITION        |               |      |  |
|               |               |               | <br> |  |
| Visc @ 40°C   | cSt           | <b>215</b>    | <br> |  |
| VOLVO         |               |               |      |  |
| CUNTAN        | MINATION      |               |      |  |
| _             |               |               |      |  |
| Water         | %             | NEG           | <br> |  |
| Silicon       | ppm           | <b>13</b>     | <br> |  |
| Sodium        | ppm           | ■0            | <br> |  |
| Potassium     | ppm           | <b>■&lt;1</b> | <br> |  |
|               |               |               |      |  |
| WEAR N        | AFTAI C       |               |      |  |
| _             |               |               |      |  |
| Iron          | ppm           | <b>127</b>    | <br> |  |
| Copper        | ppm           | <b>12</b>     | <br> |  |
| Lead          | ppm           | ■0            | <br> |  |
| Tin           | ppm           | <b>■&lt;1</b> | <br> |  |
| Aluminum      | ppm           | <b>■&lt;1</b> | <br> |  |
| Chromium      | ppm           | <b>2</b>      | <br> |  |
| Molybdenum    | ppm           | <b>2</b>      | <br> |  |
| Nickel        | ppm           | <b>■</b> 0    | <br> |  |
| Titanium      | ppm           | 0             | <br> |  |
| Silver        | ppm           | 0             | <br> |  |
| Manganese     | ppm           | <b>5</b>      | <br> |  |
| Vanadium      | ppm           | 0             | <br> |  |
| variadium     | ррп           |               |      |  |
| VOLVO         |               |               | <br> |  |
| ADDITIV       | /ES           |               |      |  |
| Calcium       | ppm           | <b>238</b>    | <br> |  |
| Magnesium     | ppm           | <b>0</b>      | <br> |  |
| Zinc          | ppm           | ■113          | <br> |  |
| Phosphorus    |               | 1183          | <br> |  |
| Barium        | ppm           | <b>1103</b>   | <br> |  |
|               | ppm           | _             |      |  |
| Boron         | ppm           | <b>186</b>    | <br> |  |

### Diagnosis

Resample at the next service interval to monitor. All component wear rates are normal. There is no indication of any contamination in the oil. The condition of the oil is acceptable for the time in service.