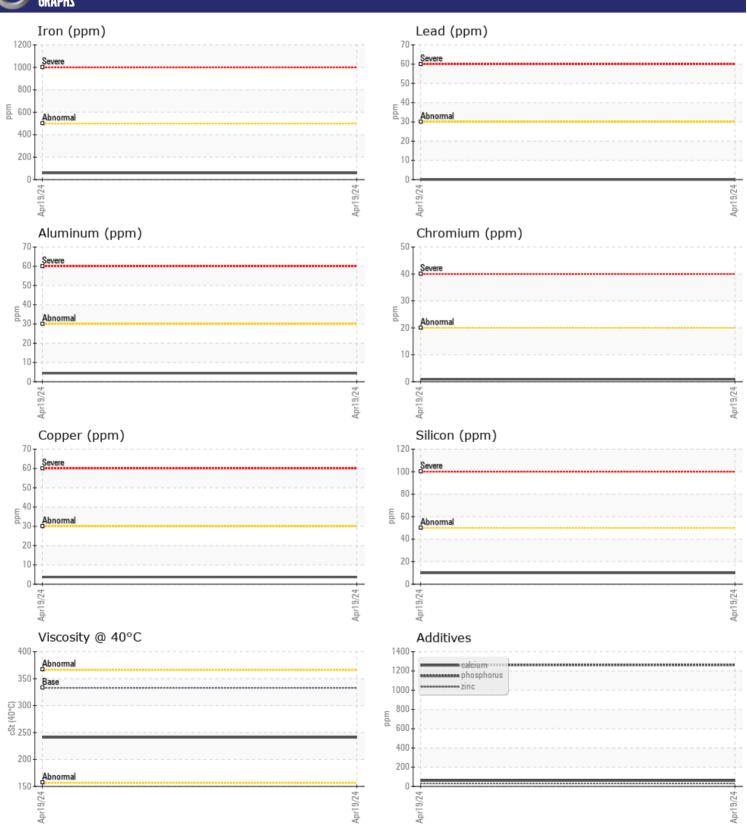

# CONSTRUCTION EQUIPMENT 702594 ALTA RENTS VOLVO A30 753398 - DROP BOX

Sample No: VCP449609

Oil Type: VOLVO PREMIUM GEAR OIL 85W-140 GL-5

**Job No:** 702594 ALTA RENTS

| SAMPI F       | INFORMATION | N             |   |      |
|---------------|-------------|---------------|---|------|
|               |             |               | _ |      |
| Sample Number |             | VCP449609     |   | <br> |
| Sample Date   |             | 19 Apr 2024   |   | <br> |
| Machine Hours |             | 1160          |   | <br> |
| Oil Hours     |             | 0             |   | <br> |
| Oil Changed   |             | Not Changd    |   | <br> |
| Sample Status |             | NORMAL        |   | <br> |
| VOLVO         |             |               |   |      |
| OIL CON       | DITION      |               |   |      |
| Visc @ 40°C   | cSt         | <b>241</b>    |   | <br> |
| V13C @ 40 C   | CSt         |               |   |      |
| VOLVO         |             |               |   |      |
| CONTAM        | MINATION    |               |   |      |
| Water         | %           | NEG           |   | <br> |
| Silicon       | ppm         | <b>10</b>     |   | <br> |
| Sodium        | ppm         | <b>2</b>      |   | <br> |
| Potassium     | ppm         | <b>■</b> 0    |   | <br> |
|               |             |               |   |      |
| VOLVO         | AFTALC      |               |   |      |
| WEAR M        | IF I ALS    |               |   |      |
| Iron          | ppm         | ■ 59          |   | <br> |
| Copper        | ppm         | <b>4</b>      |   | <br> |
| Lead          | ppm         | ■0            |   | <br> |
| Tin           | ppm         | <b>■</b> 0    |   | <br> |
| Aluminum      | ppm         | <b>4</b>      |   | <br> |
| Chromium      | ppm         | <b>■&lt;1</b> |   | <br> |
| Molybdenum    | ppm         | <b>4</b>      |   | <br> |
| Nickel        | ppm         | <b>■</b> 0    |   | <br> |
| Titanium      | ppm         | 0             |   | <br> |
| Silver        | ppm         | 0             |   | <br> |
| Manganese     | ppm         | <b>2</b>      |   | <br> |
| Vanadium      | ppm         | 0             |   | <br> |
|               |             |               |   |      |
| ADDITIV       | IEC 231     |               |   |      |
| _             |             |               |   |      |
| Calcium       | ppm         | ■ 60          |   | <br> |
| Magnesium     | ppm         | ■0            |   | <br> |
| Zinc          | ppm         | ■31           |   | <br> |
| Phosphorus    | ppm         | <b>1263</b>   |   | <br> |
| Barium        | ppm         | <b>0</b>      |   | <br> |
| Boron         | ppm         | <b>192</b>    |   | <br> |

## Diagnosis

Resample at the next service interval to monitor. All component wear rates are normal. There is no indication of any contamination in the oil. The condition of the oil is acceptable for the time in service.