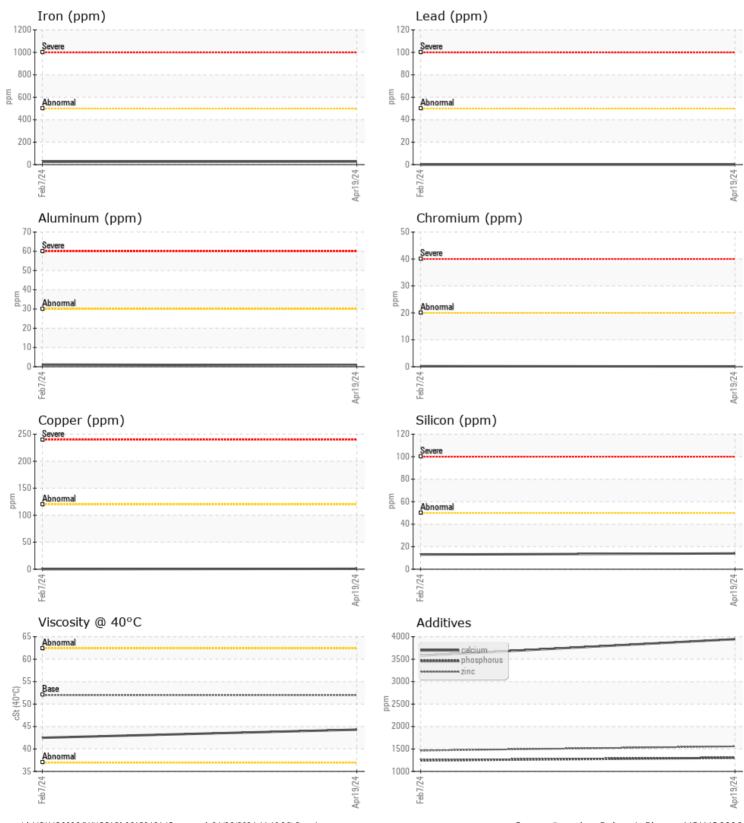

## SAMPLE INFORMATION

|               | . INFUNMATIU | N           |             |      |
|---------------|--------------|-------------|-------------|------|
| Sample Number |              | VCP449813   | VCP441778   | <br> |
| Sample Date   |              | 19 Apr 2024 | 07 Feb 2024 | <br> |
| Machine Hours |              | 7549        | 7032        | <br> |
| Oil Hours     |              | 0           | 0           | <br> |
| Oil Changed   |              | N/A         | Changed     | <br> |
| Sample Status |              | ABNORMAL    | NORMAL      | <br> |
|               |              |             |             |      |
| OIL CON       | DITION       |             |             |      |
| Visc @ 40°C   | cSt          | 44.3        | 42.5        | <br> |
|               |              |             |             |      |
| CONTAM        | MINATION     |             |             |      |
| Water         | %            | NEG         | NEG         | <br> |
| Silicon       | ppm          | ■14         | 13          | <br> |
| Sodium        | ppm          | ■ <1        | 3           | <br> |
| Potassium     | ppm          | 0           | 0           | <br> |
|               |              |             |             |      |
| WEAR M        | IETALS       |             |             |      |
| Iron          | ppm          | 27          | 25          | <br> |
| Copper        | ppm          |             | 0           | <br> |
| Lead          | ppm          | 0           | 0           | <br> |
| Tin           | ppm          | 0           | 0           | <br> |
| Aluminum      | ppm          | ■ <1        | 1           | <br> |
| Chromium      | ppm          |             | <b></b> <1  | <br> |
| Molybdenum    | ppm          | 5           | 2           | <br> |
| Nickel        | ppm          | 0           | 0           | <br> |
| Titanium      | ppm          | 0           | 0           | <br> |
|               |              |             |             |      |

## **CONSTRUCTION EQUIPMENT**

GRAPHS

VOLVO