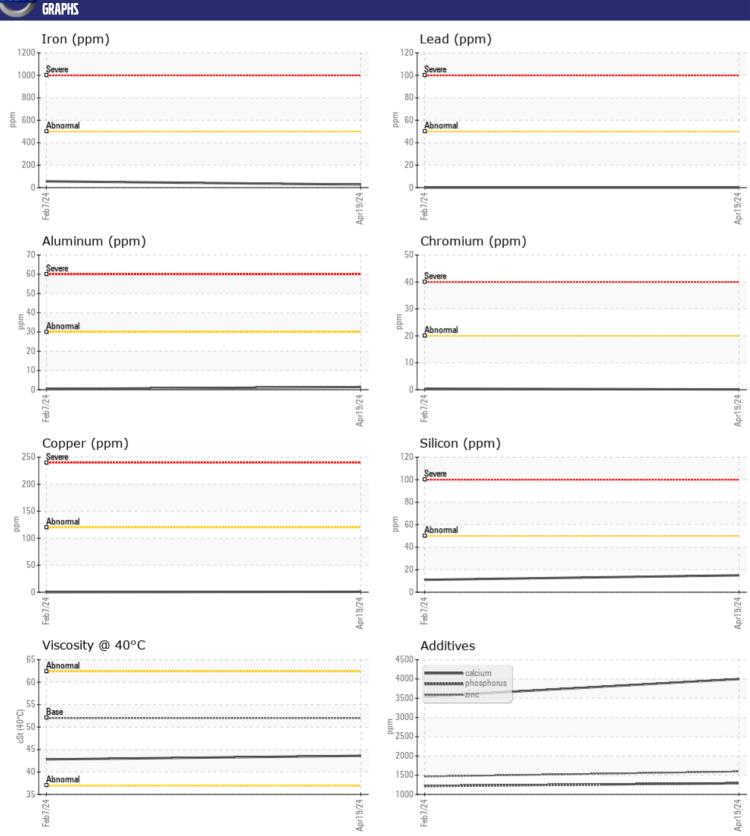

## CONSTRUCTION EQUIPMENT 702528 BULK EXP VOLVO L150H 6957 - REAR AXLE

Sample No: VCP449812

Oil Type: VOLVO WET BRAKE TRANSAXLE OIL

**Job No:** 702528 BULK EXP

| SAMPLE         | INFORMATION |               |             |      |
|----------------|-------------|---------------|-------------|------|
| Sample Number  |             | VCP449812     | VCP440024   | <br> |
| Sample Date    |             | 19 Apr 2024   | 07 Feb 2024 | <br> |
| Machine Hours  |             | 7549          | 7032        | <br> |
| Oil Hours      |             | 0             | 0           | <br> |
| Oil Changed    |             | Not Changd    | Changed     | <br> |
| Sample Status  |             | ABNORMAL      | NORMAL      | <br> |
|                |             |               |             |      |
| VOLVO          | DITION      |               |             |      |
| OIL CON        |             | <u> </u>      |             |      |
| Visc @ 40°C    | cSt         | <b>43.6</b>   | <b>42.8</b> | <br> |
| VOLVO          |             |               |             |      |
| CONTAN         | IINATION    |               |             |      |
| Water          | %           | NEG           | NEG         | <br> |
| Silicon        | ppm         | <b>■15</b>    | 11          | <br> |
| Sodium         | ppm         | <b>■</b> <1   | <b>2</b>    | <br> |
| Potassium      | ppm         | 0             | 0           | <br> |
| Otassiani      | РРП         |               |             |      |
| VOLVO          |             |               |             |      |
| WEAR M         | IETALS      |               |             |      |
| Iron           | ppm         | <b>27</b>     | □56         | <br> |
| Copper         | ppm         | <b>■&lt;1</b> | <b>0</b>    | <br> |
| Lead           | ppm         | <b>0</b>      | <b>0</b>    | <br> |
| Tin            | ppm         | ■0            | <b>0</b>    | <br> |
| Aluminum       | ppm         | <b>1</b>      | < 1         | <br> |
| Chromium       | ppm         | <b>■&lt;1</b> | <b></b>     | <br> |
| Molybdenum     | ppm         | <b>5</b>      | ■8          | <br> |
| Nickel         | ppm         | ■0            | <b>0</b>    | <br> |
| Titanium       | ppm         | 0             | 0           | <br> |
| Silver         | ppm         | 0             | 0           | <br> |
| Manganese      | ppm         | <b>1</b>      | <b>2</b>    | <br> |
| Vanadium       | ppm         | 0             | 0           | <br> |
| VOLVO          |             |               |             |      |
| <b>ADDITIV</b> | ES          |               |             |      |
| Calcium        | ppm         | ■3997         | □3542       | <br> |
| Magnesium      | ppm         | 55            | 27          | <br> |
| Zinc           | ppm         | ■1594         | □ 1464      | <br> |
| Phosphorus     | ppm         | <b>1289</b>   | 1219        | <br> |
| Barium         | ppm         | <b>0</b>      | <b>0</b>    | <br> |
| Boron          | ppm         | ■132          | □136        | <br> |
|                |             |               |             |      |

## Diagnosis

No corrective action is recommended at this time. Resample at the next service interval to monitor.All component wear rates are normal. Moderate concentration of visible dirt/debris present in the oil. The condition of the oil is acceptable for the time in service.