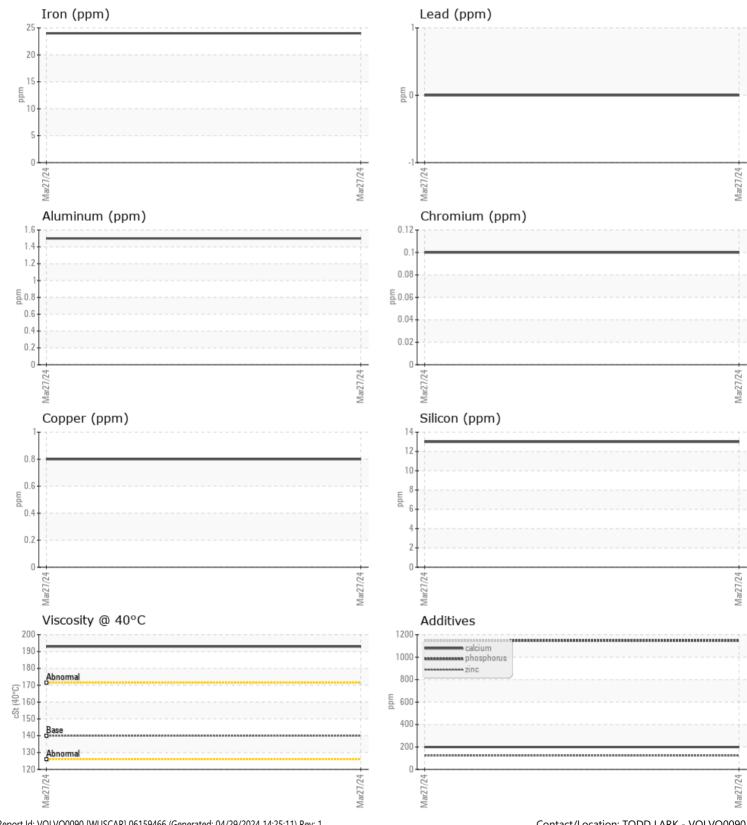

Phosphorus

| VOLVO         |               |             |      |         |  |
|---------------|---------------|-------------|------|---------|--|
| SAMPLI        | E INFORMATION | l           |      |         |  |
| Sample Number |               | VCP438384   | <br> |         |  |
| Sample Date   |               | 27 Mar 2024 | <br> |         |  |
| Machine Hours |               | 1981        | <br> |         |  |
| Oil Hours     |               | 0           | <br> |         |  |
| Oil Changed   |               | Changed     | <br> |         |  |
| Sample Status |               | NORMAL      | <br> |         |  |
|               |               |             |      |         |  |
| OIL CON       | IDITION       |             |      |         |  |
| Visc @ 40°C   | cSt           | <b>193</b>  | <br> |         |  |
|               |               |             |      |         |  |
| VOLVO         |               |             |      |         |  |
|               | MINATION      | <u>.</u>    | <br> | <u></u> |  |
| Water         | %             | NEG         | <br> |         |  |
| Silicon       | ppm           | 13          | <br> |         |  |
| Sodium        | ppm           | 3           | <br> |         |  |
| Potassium     | ppm           | 0           | <br> |         |  |
| VOLVO         |               |             |      |         |  |
| WEAR N        | METALS        |             |      |         |  |
| Iron          | ppm           | 24          | <br> |         |  |
| Copper        | ppm           | <1          | <br> |         |  |
| Lead          | ppm           | 0           | <br> |         |  |
| Tin           | ppm           | 0           | <br> |         |  |
| Aluminum      | ppm           | 2           | <br> |         |  |
| Chromium      | ppm           | <1          | <br> |         |  |
| Molybdenum    | ppm           | <b>10</b>   | <br> |         |  |
| Nickel        | ppm           | 0           | <br> |         |  |
| Titanium      | ppm           | 0           | <br> |         |  |
| Silver        | ppm           | 0           | <br> |         |  |
| Manganese     | ppm           | <b></b> <1  | <br> |         |  |
| Vanadium      | ppm           | 0           | <br> |         |  |
|               |               |             |      |         |  |
|               | VES           |             | <br> |         |  |
| Calcium       | ppm           | <b>199</b>  | <br> |         |  |
| Magnesium     | ppm           | <b>48</b>   | <br> |         |  |
| magnesian     | PP'''         |             |      |         |  |

## **CONSTRUCTION EQUIPMENT**

GRAPHS

VOLVO

Report Id: VOLVO0090 [WUSCAR] 06159466 (Generated: 04/29/2024 14:25:11) Rev: 1

Contact/Location: TODD LARK - VOLVO0090