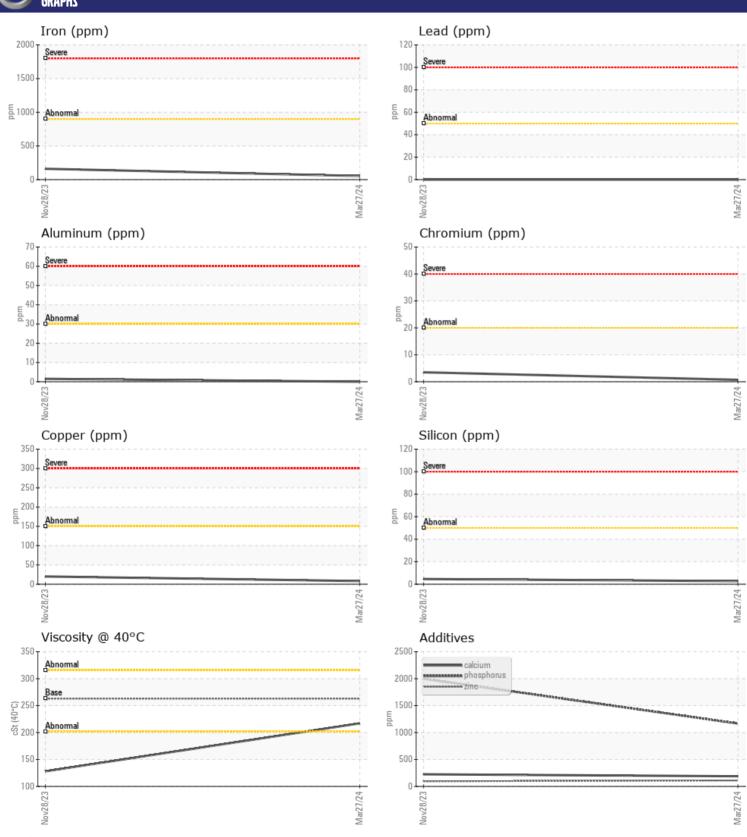

# **CONSTRUCTION EQUIPMENT**518887 RENTALS VOLVO A25G 752643 - FRONT AXLE

Sample No: VCP438382

**Oil Type:** GEAR OIL SAE 80W140

**Job No:** 518887 RENTALS

| VOLVO                |               |              |             |      |
|----------------------|---------------|--------------|-------------|------|
|                      | E INFORMATION |              |             |      |
| Sample Number        |               | VCP438382    | VCP426560   | <br> |
| Sample Date          |               | 27 Mar 2024  | 28 Nov 2023 | <br> |
| Machine Hours        |               | 1981         | 1545        | <br> |
| Oil Hours            |               | 0            | 0           | <br> |
| Oil Changed          |               | Changed      | N/A         | <br> |
| Sample Status        |               | NORMAL       | NORMAL      | <br> |
|                      |               |              |             |      |
| OIL CON              | IDITION       |              |             |      |
|                      |               | <u> </u>     |             |      |
| Visc @ 40°C          | cSt           | <b>217</b>   | ■128        | <br> |
| VOLVO                |               |              |             |      |
| LUNTAI               | MINATION      |              |             |      |
| _                    |               | NEC          | NEC         | <br> |
| Water                | %             | NEG          | NEG         | <br> |
| Silicon              | ppm           | ■3           | <b>5</b>    | <br> |
| Sodium               | ppm           | ■0           | 0           | <br> |
| Potassium            | ppm           | ■0           | <b>3</b>    | <br> |
| VOLVO                |               |              |             |      |
| WEAR I               | METALS        |              |             |      |
| Iron                 | ppm           | <b>□</b> 54  | <b>161</b>  | <br> |
| Copper               |               | <b>8</b>     | 20          | <br> |
| Lead                 | ppm           | <b>0</b>     | 0           | <br> |
| Tin                  | ppm           | <b>0</b>     | ■ <1        | <br> |
| Aluminum             | ppm           |              |             |      |
|                      | ppm           | <b>0</b>     | 2           |      |
| Chromium             | ppm           | <b>=</b> <1  | <b>4</b>    | <br> |
| Molybdenum           | ppm           | <b>10</b>    | 5           | <br> |
| Nickel               | ppm           | ■0           | 2           | <br> |
| Titanium             | ppm           | 0            | 0           | <br> |
| Silver               | ppm           | 0            | 0           | <br> |
| Manganese            | ppm           | ■2           | 5           | <br> |
| Vanadium             | ppm           | 0            | 0           | <br> |
| VOLVO                |               |              |             |      |
| ADDITIV              | VES           |              |             |      |
| Calcium              | ppm           | <b>□</b> 188 | 225         | <br> |
| Magnesium            |               | 46           | 2           | <br> |
| Zinc                 | ppm           | □ 110        | 94          | <br> |
| Phosphorus           | ppm           | <b>1166</b>  | 1997        | <br> |
| Pnospnorus<br>Barium | ppm           |              | 3           | <br> |
|                      | ppm           | <b>0</b>     |             |      |
| Boron                | ppm           | <b>170</b>   | 232         | <br> |

## Diagnosis

Resample at the next service interval to monitor. The fluid was not specified, however, a fluid match indicates that this fluid is (GENERIC) GEAR OIL SAE 80W140. Please confirm.

All component wear rates are normal. There is no indication of any contamination in the oil. The condition of the oil is acceptable for the time in service.