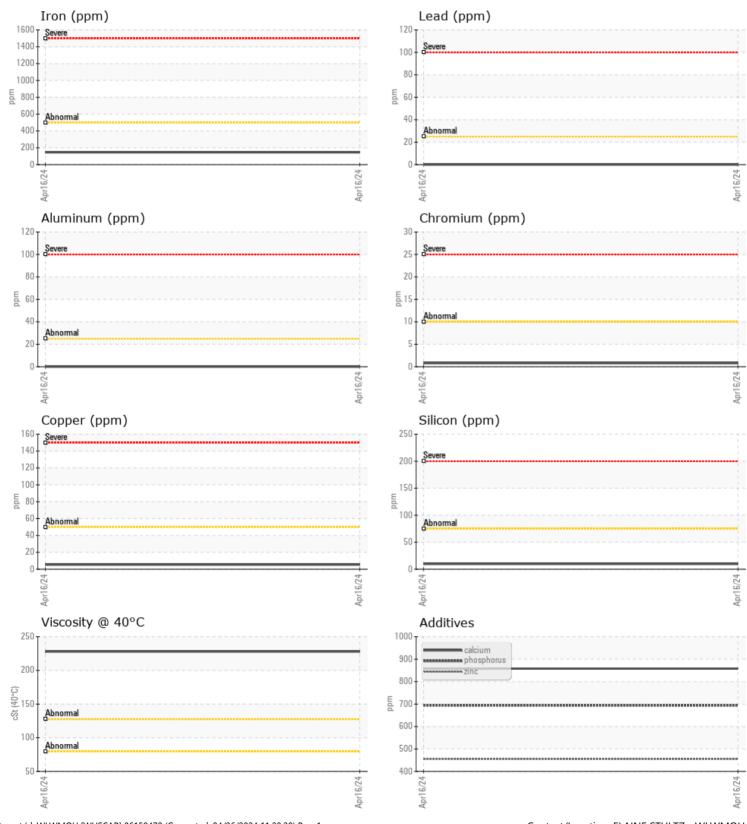

VOLVO

|                   | E INFORMATION | N           |          |      |                                   |
|-------------------|---------------|-------------|----------|------|-----------------------------------|
| Sample Number     |               | VCP446768   |          | <br> |                                   |
| Sample Date       |               | 16 Apr 2024 |          | <br> |                                   |
| Machine Hours     |               | 5649        |          | <br> | PO BOX 377                        |
| Oil Hours         |               | 0           |          | <br> | MT DORA, FL                       |
| Oil Changed       |               | Changed     |          | <br> | US 32756-0377                     |
| Sample Status     |               | NORMAL      |          | <br> | Contact: ELAINE                   |
|                   |               |             |          |      | elaine@wlwcon:                    |
| VOLVO             |               |             |          |      | T: (352)383-730                   |
|                   | DITION        |             | <u>.</u> | <br> | F:                                |
| Visc @ 40°C       | cSt           | 228         |          | <br> |                                   |
|                   |               |             |          |      | Diagnosis                         |
|                   | MINATION      |             |          |      | Diagnosis                         |
|                   | %             | NEG         |          | <br> | Resample at th                    |
| Water             |               |             |          |      | to monitor.All of are normal. The |
| Silicon<br>Sodium | ppm           | <b>□</b> 10 |          | <br> | any contamina                     |
|                   | ppm           | 2           |          | <br> | condition of th                   |
| Potassium         | ppm           | 0           |          | <br> | the time in serv                  |
| VOLVO             |               |             |          |      |                                   |
| VEAR WEAR         | METALS        |             |          |      |                                   |
| Iron              | ppm           | 146         |          | <br> |                                   |
| Copper            | ppm           | 5           |          | <br> |                                   |
| Lead              | ppm           | 0           |          | <br> |                                   |
| Tin               | ppm           | 0           |          | <br> |                                   |
| Aluminum          | ppm           | 0           |          | <br> |                                   |
| Chromium          | ppm           | <b></b> <1  |          | <br> |                                   |
| Molybdenum        | ppm           | 7           |          | <br> |                                   |
| Nickel            | ppm           | 0           |          | <br> |                                   |
| Titanium          | ppm           | 0           |          | <br> |                                   |
| Silver            | ppm           | 0           |          | <br> |                                   |
| Manganese         | ppm           | 2           |          | <br> |                                   |
| Vanadium          | ppm           | 0           |          | <br> |                                   |
|                   |               |             |          |      |                                   |
| ADDITI            | VES           |             |          | <br> |                                   |
|                   |               | · · · ·     |          |      |                                   |
| Calcium           | ppm           | 858         |          | <br> |                                   |
| Magnesium         | ppm           | 37          |          | <br> |                                   |
| Zinc              | ppm           | 455         |          | <br> |                                   |
| Phosphorus        | ppm           | 694         |          | <br> |                                   |

## **CONSTRUCTION EQUIPMENT**

GRAPHS

VOLVO

Report Id: WLWMOU [WUSCAR] 06159470 (Generated: 04/26/2024 11:20:28) Rev: 1

Contact/Location: ELAINE STULTZ - WLWMOU