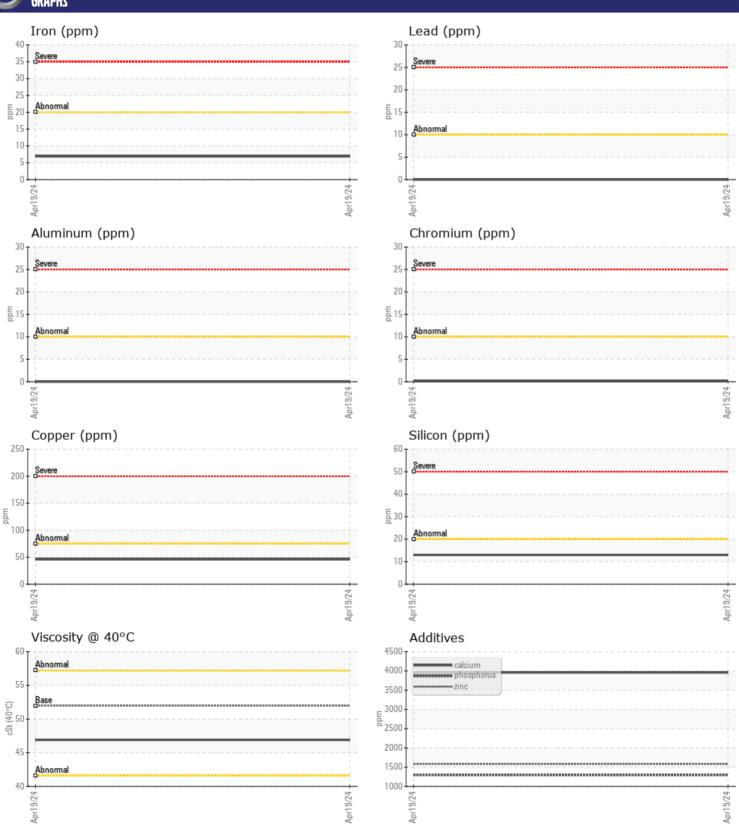

Sample No: VCP451305

Oil Type: VOLVO WET BRAKE TRANSAXLE OIL

**Job No:** 702594 ALTA RENTS

| SAMPLE        | INFORMATION |               |      |  |
|---------------|-------------|---------------|------|--|
| Sample Number |             | VCP451305     | <br> |  |
|               |             |               |      |  |
| Sample Date   |             | 19 Apr 2024   | <br> |  |
| Machine Hours |             | 1160          | <br> |  |
| Oil Hours     |             | 0             | <br> |  |
| Oil Changed   |             | Not Changd    | <br> |  |
| Sample Status |             | NORMAL        | <br> |  |
| VOLVO         |             |               |      |  |
| OIL CON       | DITION      |               |      |  |
| Visc @ 40°C   | cSt         | <b>46.9</b>   | <br> |  |
|               |             |               |      |  |
| VOLVO         |             |               |      |  |
| CONTAN        | MINATION    |               |      |  |
| Water         | %           | NEG           | <br> |  |
| Silicon       | ppm         | <b>13</b>     | <br> |  |
| Sodium        | ppm         | <b>2</b>      | <br> |  |
| Potassium     | ppm         | <b>■</b> 0    | <br> |  |
|               |             | _             |      |  |
| VOLVO         | ACTAL C     |               |      |  |
| WEAR N        | AF LALZ     |               |      |  |
| Iron          | ppm         | <b>7</b>      | <br> |  |
| Copper        | ppm         | <b>46</b>     | <br> |  |
| Lead          | ppm         | <b>0</b>      | <br> |  |
| Tin           | ppm         | ■0            | <br> |  |
| Aluminum      | ppm         | <b>0</b>      | <br> |  |
| Chromium      | ppm         | <b>■&lt;1</b> | <br> |  |
| Molybdenum    | ppm         | <b>0</b>      | <br> |  |
| Nickel        | ppm         | ■0            | <br> |  |
| Titanium      | ppm         | 0             | <br> |  |
| Silver        | ppm         | 0             | <br> |  |
| Manganese     | ppm         | <b>-&lt;1</b> | <br> |  |
| Vanadium      | ppm         | 0             | <br> |  |
|               |             |               |      |  |
| ADDITIV       | 731         |               | <br> |  |
| _             | 152         |               |      |  |
| Calcium       | ppm         | ■3959         | <br> |  |
| Magnesium     | ppm         | ■8            | <br> |  |
| Zinc          | ppm         | <b>1582</b>   | <br> |  |
| Phosphorus    | ppm         | <b>1298</b>   | <br> |  |
| Barium        | ppm         | ■0            | <br> |  |
| Boron         | ppm         | <b>131</b>    | <br> |  |

## Diagnosis

Resample at the next service interval to monitor. All component wear rates are normal. There is no indication of any contamination in the oil. The condition of the oil is acceptable for the time in service.

## GRAPHS