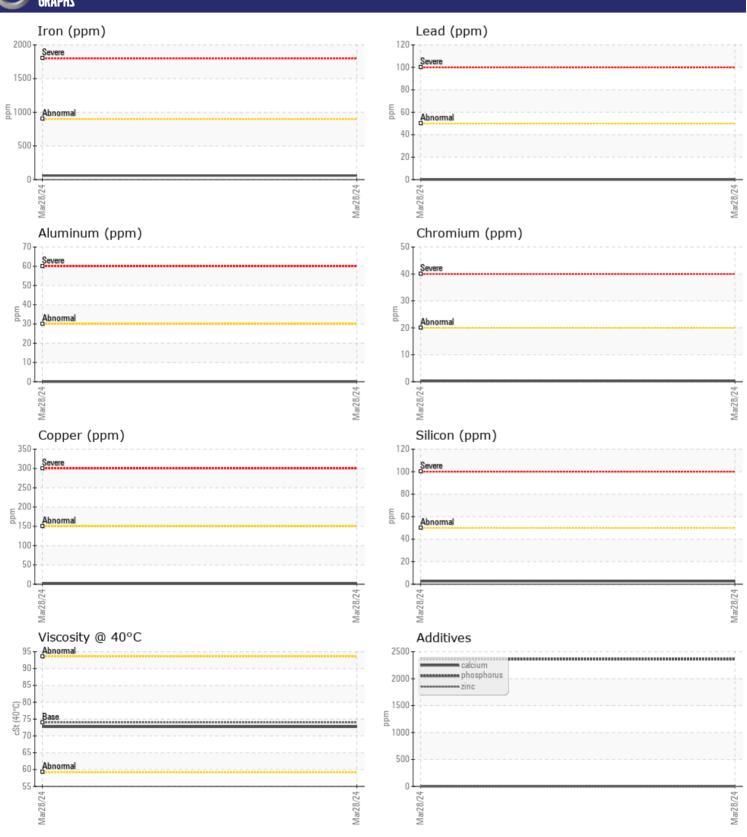

# CONSTRUCTION EQUIPMENT 689395 VOLVO A40G 353159 - REAR AXLE

Sample No: VCP455110

Oil Type: GEAR OIL SAE 80

**Job No:** 689395

| SAMPLE IN     | FORMATION |               |  |  |  |
|---------------|-----------|---------------|--|--|--|
| Sample Number |           | VCP455110     |  |  |  |
| Sample Date   |           | 28 Mar 2024   |  |  |  |
| Machine Hours |           | 2692          |  |  |  |
| Oil Hours     |           | 0             |  |  |  |
| Oil Changed   |           | Changed       |  |  |  |
| Sample Status |           | NORMAL        |  |  |  |
| Sumple Status |           | TO KIND IZ    |  |  |  |
| VOLVO         |           |               |  |  |  |
| OIL CONDITION |           |               |  |  |  |
| Visc @ 40°C   | cSt       | <b>72.7</b>   |  |  |  |
| VOLVO         |           |               |  |  |  |
| CONTAMINATION |           |               |  |  |  |
| _             |           | NEC           |  |  |  |
| Water         | %         | NEG           |  |  |  |
| Silicon       | ppm       | ■3            |  |  |  |
| Sodium        | ppm       | <b>■&lt;1</b> |  |  |  |
| Potassium     | ppm       | ■0            |  |  |  |
| VOLVO         |           |               |  |  |  |
| WEAR METALS   |           |               |  |  |  |
| Iron          | ppm       | <b>60</b>     |  |  |  |
| Copper        | ppm       | <b>2</b>      |  |  |  |
| Lead          | ppm       | <b>0</b>      |  |  |  |
| Tin           | ppm       | ■0            |  |  |  |
| Aluminum      | ppm       | <b>0</b>      |  |  |  |
| Chromium      | ppm       | <b></b>       |  |  |  |
| Molybdenum    | ppm       | <b>0</b>      |  |  |  |
| Nickel        | ppm       | ■0            |  |  |  |
| Titanium      | ppm       | 0             |  |  |  |
| Silver        | ppm       | 0             |  |  |  |
| Manganese     | ppm       | <b>■</b> 3    |  |  |  |
| Vanadium      | ppm       | 0             |  |  |  |
|               |           |               |  |  |  |
| ADDITIVES     | 7         |               |  |  |  |
| _             |           |               |  |  |  |
| Calcium       | ppm       | <b>■</b> <1   |  |  |  |
| Magnesium     | ppm       | <b>0</b>      |  |  |  |
| Zinc          | ppm       | <b>4</b>      |  |  |  |
| Phosphorus    | ppm       | <b>2361</b>   |  |  |  |
| Barium        | ppm       | <b>■</b> 0    |  |  |  |
| Boron         | ppm       | ■299          |  |  |  |

## Diagnosis

Resample at the next service interval to monitor. The fluid was not specified, however, a fluid match indicates that this fluid is (GENERIC) GEAR OIL SAE 80. Please confirm. All component wear rates are normal. There is no indication of any contamination in the oil. The condition of the oil is acceptable for the time in service.