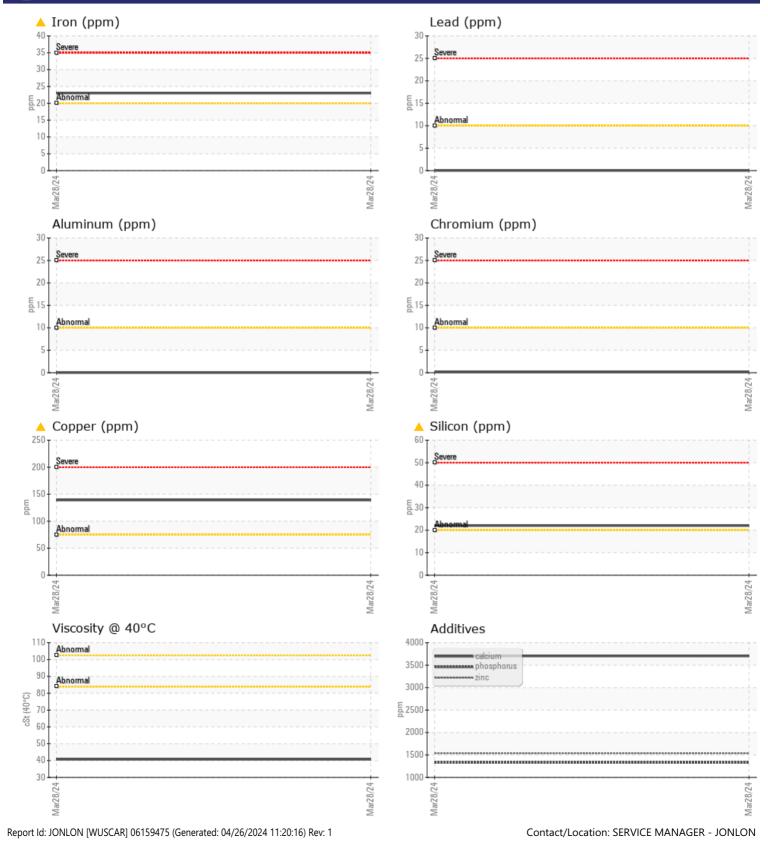

VOLVO

|               | E INFORMATION | ١            |      |  |
|---------------|---------------|--------------|------|--|
| Sample Number | -             | VCP455104    | <br> |  |
| Sample Date   |               | 28 Mar 2024  | <br> |  |
| Machine Hours |               | 2692         | <br> |  |
| Oil Hours     |               | 0            | <br> |  |
| Oil Changed   |               | N/A          | <br> |  |
| Sample Status |               | ABNORMAL     | <br> |  |
|               |               |              |      |  |
| OIL CON       | IDITION       |              |      |  |
| Visc @ 40°C   | cSt           | 40.7         | <br> |  |
|               |               |              |      |  |
| CONTA         | MINATION      |              | <br> |  |
|               |               |              |      |  |
| Water         | %             | NEG          | <br> |  |
| Silicon       | ppm           | <u> </u>     | <br> |  |
| Sodium        | ppm           | <b>1</b> 0   | <br> |  |
| Potassium     | ppm           | 0            | <br> |  |
| VOLVO         |               |              |      |  |
| WEAR I        | METALS        |              |      |  |
| Iron          | ppm           | <u> </u>     | <br> |  |
| Copper        | ppm           | <b>A</b> 139 | <br> |  |
| Lead          | ppm           | 0            | <br> |  |
| Tin           | ppm           | 0            | <br> |  |
| Aluminum      | ppm           | 0            | <br> |  |
| Chromium      | ppm           | <b>□</b> <1  | <br> |  |
| Molybdenum    | ppm           | 0            | <br> |  |
| Nickel        | ppm           | <b>4</b>     | <br> |  |
| Titanium      | ppm           | 0            | <br> |  |
| Silver        | ppm           | 0            | <br> |  |
| Manganese     | ppm           | 1            | <br> |  |
| Vanadium      | ppm           | 0            | <br> |  |
|               |               |              |      |  |
|               | VES           |              | <br> |  |
| Calcium       | ppm           | 3703         | <br> |  |
| Magnesium     | ppm           | 5            | <br> |  |
| Zinc          | ppm           | 1538         | <br> |  |
|               | 66            |              |      |  |

## Diagnosis

The oil change at the time of sampling has been noted. Resample at the next service interval to monitor.The iron level is abnormal. The copper level is abnormal. Elemental level of silicon (Si) above normal indicating ingress of seal material. The condition of the oil is acceptable for the time in service.