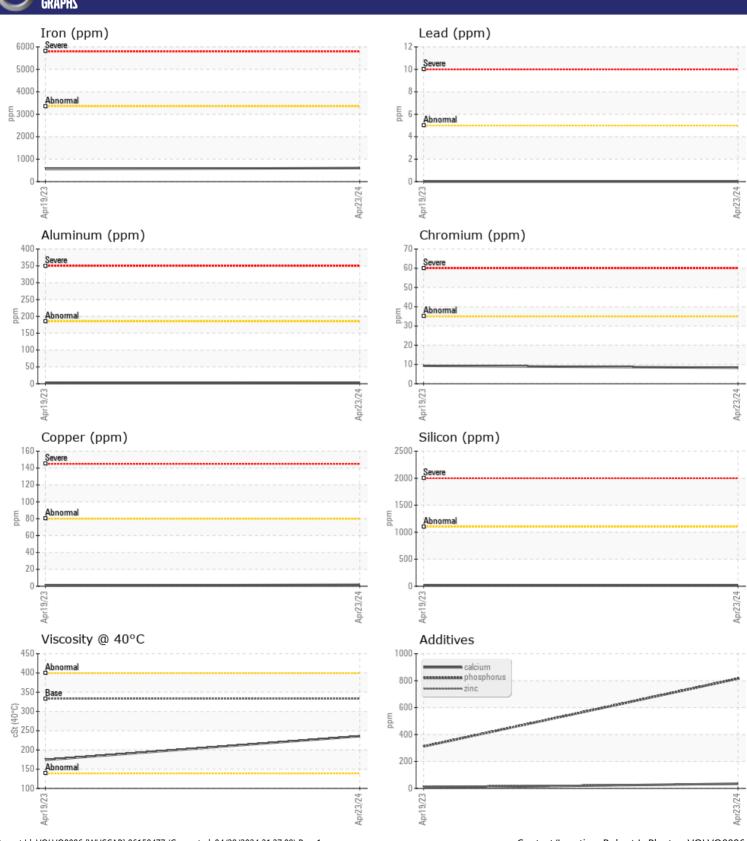

## Diagnosis

Resample at the next service interval to monitor. All component wear rates are normal. There is no indication of any contamination in the oil. The condition of the oil is acceptable for the time in service.