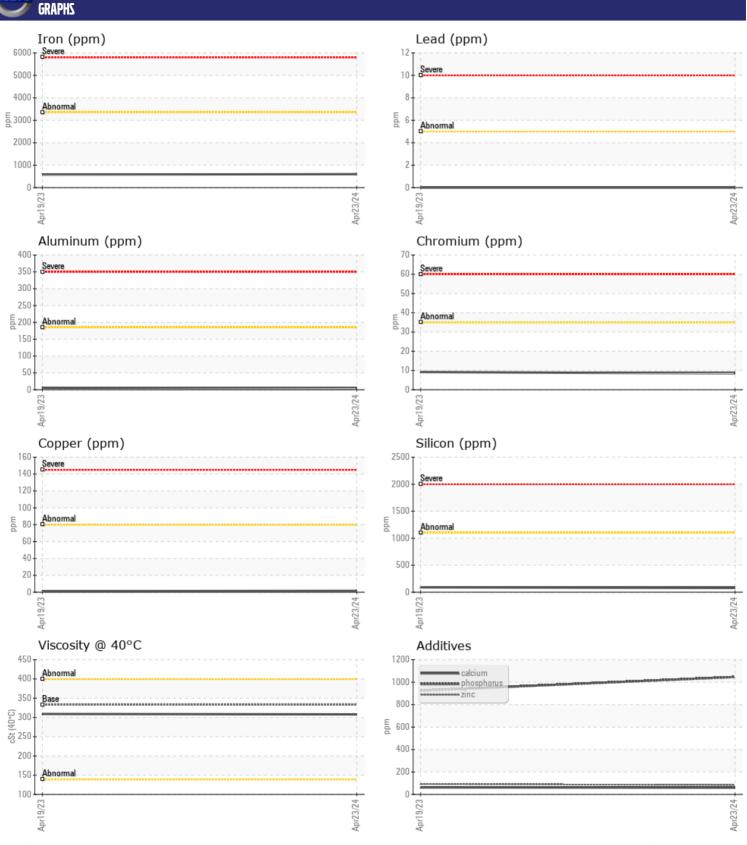

## CONSTRUCTION EQUIPMENT VOLVO EC480 311142 - REAR RIGHT FINAL DRIVE

Sample No: VCP443782

Oil Type: VOLVO PREMIUM GEAR OIL 85W-140 GL-5

Job No:

| VOLVO         | E INFORMATION | 1            |             |      |
|---------------|---------------|--------------|-------------|------|
|               | LINFURMATIU   |              |             |      |
| Sample Number |               | VCP443782    | VCP404722   | <br> |
| Sample Date   |               | 23 Apr 2024  | 19 Apr 2023 | <br> |
| Machine Hours |               | 6046         | 5432        | <br> |
| Oil Hours     |               | 0            | 0           | <br> |
| Oil Changed   |               | Changed      | Changed     | <br> |
| Sample Status |               | NORMAL       | NORMAL      | <br> |
|               |               |              |             |      |
| OIL CON       | INITION       |              |             |      |
|               |               | - 200        | = 300       |      |
| Visc @ 40°C   | cSt           | ■308         | ■309        | <br> |
| VOLVO         |               |              |             |      |
| CONTAI        | MINATION      |              |             |      |
| Water         | %             | NEG          | NEG         | <br> |
| Silicon       | ppm           | <b>■78</b>   | 90          | <br> |
| Sodium        | ppm           | <b>■</b> <1  | 1           | <br> |
| Potassium     | ppm           | <b>0</b>     | 0           | <br> |
| rotassium     | ρριτι         |              | 0           |      |
| VOLVO         |               |              |             |      |
| WEAR N        | METALS        |              |             |      |
| Iron          | ppm           | <b>□</b> 599 | <b>579</b>  | <br> |
| Copper        | ppm           | <b>2</b>     | 1           | <br> |
| Lead          | ppm           | <b>■</b> 0   | <b>0</b>    | <br> |
| Tin           | ppm           | <b>■</b> 0   | <b>0</b>    | <br> |
| Aluminum      | ppm           | <b>4</b>     | <b>6</b>    | <br> |
| Chromium      | ppm           | <b>■</b> 8   | <b>9</b>    | <br> |
| Molybdenum    | ppm           | <b>2</b>     | <b>3</b>    | <br> |
| Nickel        | ppm           | <b>0</b>     | 0           | <br> |
| Titanium      | ppm           | ■0           | <1          | <br> |
| Silver        | ppm           | 0            | <1          | <br> |
| Manganese     | ppm           | <b>5</b>     | <b>5</b>    | <br> |
| Vanadium      | ppm           | 0            | 0           | <br> |
|               |               |              |             |      |
| VOLVO         | IFC           |              |             |      |
| ADDITIV       | /E2           |              |             |      |
| Calcium       | ppm           | <b>60</b>    | <b>6</b> 2  | <br> |
| Magnesium     | ppm           | <b>7</b>     | <b>9</b>    | <br> |
| Zinc          | ppm           | ■83          | ■92         | <br> |
| Phosphorus    | ppm           | <b>1046</b>  | ■925        | <br> |
| Barium        | ppm           | <b>0</b>     | <b>0</b>    | <br> |
| Boron         | ppm           | <b>154</b>   | <b>148</b>  | <br> |
|               |               |              |             |      |

## Diagnosis

Resample at the next service interval to monitor. All component wear rates are normal. There is no indication of any contamination in the oil. The condition of the oil is acceptable for the time in service.