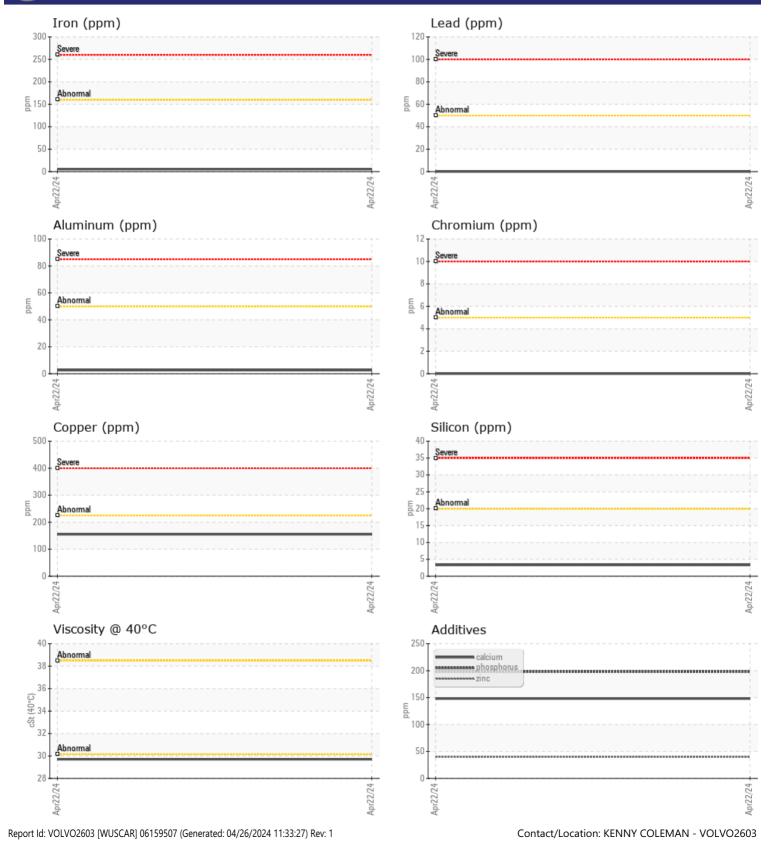

CONSTRUCTION EQUIPMENT X29209 VOLVO A35F 10098 - REAR TRANSMISSION (AUTO)

 Sample No:
 VCP381276

 Oil Type:
 {unknown}

 Job No:
 X29209

VOLVO

| VOLVO         |             |             |      |  |
|---------------|-------------|-------------|------|--|
| SAMPLE        | INFORMATION | N           |      |  |
| Sample Number |             | VCP381276   | <br> |  |
| Sample Date   |             | 22 Apr 2024 | <br> |  |
| Machine Hours |             | 9935        | <br> |  |
| Oil Hours     |             | 0           | <br> |  |
| Oil Changed   |             | N/A         | <br> |  |
| Sample Status |             | NORMAL      | <br> |  |
|               |             |             |      |  |
| OIL CON       | DITION      |             |      |  |
| Visc @ 40°C   | cSt         | 29.7        | <br> |  |
| CONTAM        | MINATION    |             |      |  |
| Water         | %           | NEG         | <br> |  |
| Silicon       | ppm         | 3           | <br> |  |
| Sodium        | ppm         | 3           | <br> |  |
| Potassium     | ppm         | <b>□</b> <1 | <br> |  |
|               |             |             |      |  |
| WEAR N        | IETALS      |             |      |  |
| Iron          | ppm         | 5           | <br> |  |
| Copper        | ppm         | <b>155</b>  | <br> |  |
| Lead          | ppm         | 0           | <br> |  |
| Tin           | ppm         | 5           | <br> |  |
| Aluminum      | ppm         | 3           | <br> |  |
| Chromium      | ppm         | 0           | <br> |  |
| Molybdenum    | ppm         | <1          | <br> |  |
| Nickel        | ppm         | 0           | <br> |  |
| Titanium      | ppm         | 0           | <br> |  |
| Silver        | ppm         | 0           | <br> |  |
| Manganese     | ppm         | 0           | <br> |  |
| Vanadium      | ppm         | 0           | <br> |  |
|               |             |             |      |  |
| ADDITIV       | /ES         |             | <br> |  |
| Calcium       | ppm         | 148         | <br> |  |
| Magnesium     | ppm         | 31          | <br> |  |
|               |             |             |      |  |

## Diagnosis

Resample at the next service interval to monitor.All component wear rates are normal. There is no indication of any contamination in the oil. The condition of the oil is acceptable for the time in service.