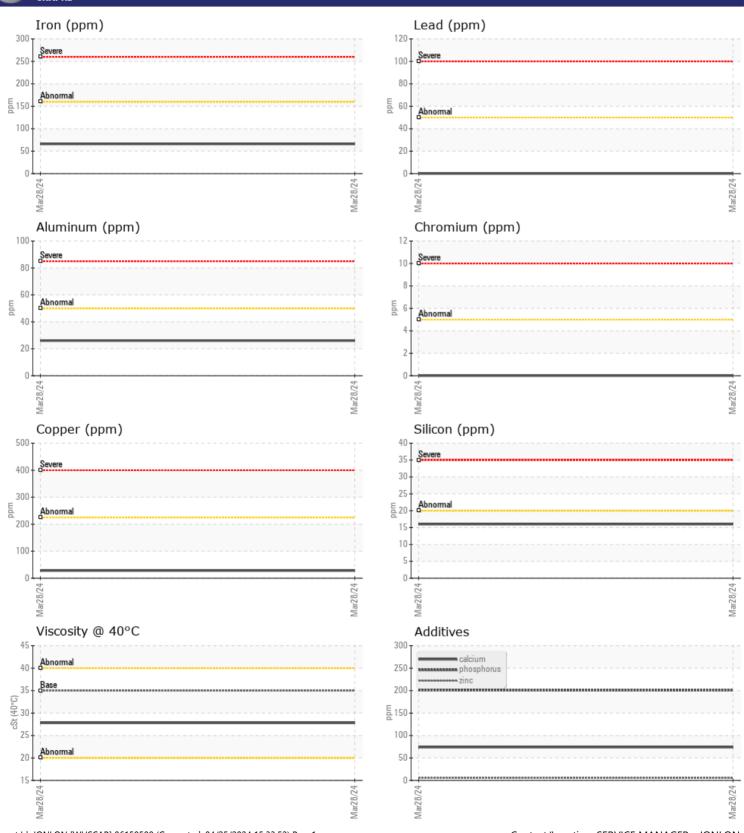

ppm

Calcium

Zinc

Barium

Boron

Magnesium

**Phosphorus** 

| SAMPLE        | INFORMATION |             |      |  |
|---------------|-------------|-------------|------|--|
| Sample Number | -           | VCP455105   | <br> |  |
| Sample Date   |             | 28 Mar 2024 | <br> |  |
| Machine Hours |             | 2692        | <br> |  |
| Oil Hours     |             | 0           | <br> |  |
| Oil Changed   |             | Changed     | <br> |  |
| Sample Status |             | NORMAL      | <br> |  |
| OIL CONI      |             |             |      |  |
| Visc @ 40°C   | cSt         | <b>27.8</b> | <br> |  |
| VOLVO         |             |             |      |  |
|               | IINATION    |             |      |  |
| Water         | %           | NEG         | <br> |  |
| Silicon       | ppm         | <b>16</b>   | <br> |  |
| Sodium        | ppm         | <b>6</b>    | <br> |  |
| Potassium     | ppm         | <b>4</b>    | <br> |  |
|               |             |             |      |  |
| WEAR M        | IETALS      |             |      |  |
| Iron          | ppm         | <b>66</b>   | <br> |  |
| Copper        | ppm         | <b>28</b>   | <br> |  |
| Lead          | ppm         | ■0          | <br> |  |
| Tin           | ppm         | <b>5</b>    | <br> |  |
| Aluminum      | ppm         | ■26         | <br> |  |
| Chromium      | ppm         | <b>■</b> 0  | <br> |  |
| Molybdenum    | ppm         | <b>0</b>    | <br> |  |
| Nickel        | ppm         | <b>■</b> 3  | <br> |  |
| Titanium      | ppm         | 0           | <br> |  |
| Silver        | ppm         | ■0          | <br> |  |
| Manganese     | ppm         | <b>6</b>    | <br> |  |
| Vanadium      | ppm         | 0           | <br> |  |

Depot: JONLON
Unique No: 10994931
Signed: Wes Davis
Report Date: 25 Apr 2024

Contact/Location: SERVICE MANAGER - JONLON

**74** 

**2** 

**6** 

**201** 

■ < 1
■ 67
</p>