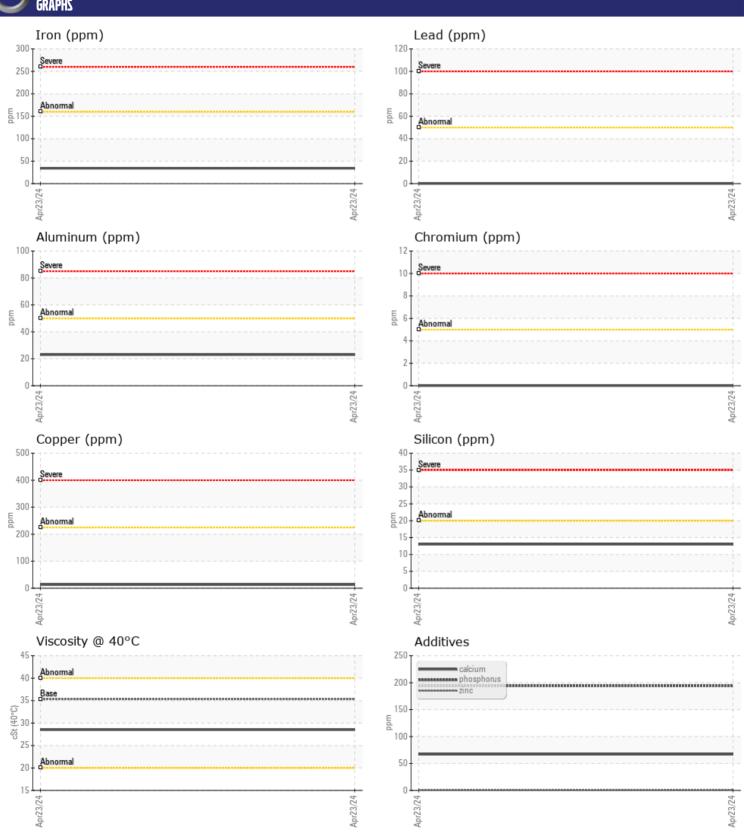

Sample No: VCP449613

Oil Type: VOLVO AUTOMATIC TRANSMISSION FLUID AT102

**Job No:** 702594 ALTA RENTS

| ZAMPI F       | INFORMATION |               |      |   |
|---------------|-------------|---------------|------|---|
|               |             |               | <br> | _ |
| Sample Number |             | VCP449613     | <br> |   |
| Sample Date   |             | 23 Apr 2024   | <br> |   |
| Machine Hours |             | 1160          | <br> |   |
| Oil Hours     |             | 0             | <br> |   |
| Oil Changed   |             | Not Changd    | <br> |   |
| Sample Status |             | NORMAL        | <br> |   |
| VOLVO         |             |               |      |   |
| OIL CON       | DITION      |               |      |   |
| Visc @ 40°C   | cSt         | 28.5          | <br> |   |
| VISC @ 40 C   | CSt         | 20.5          | <br> |   |
| VOLVO         |             |               |      |   |
| CONTAN        | IINATION    |               |      |   |
| Water         | %           | NEG           | <br> |   |
| Silicon       | ppm         | <b>13</b>     | <br> |   |
| Sodium        | ppm         | <b>5</b>      | <br> |   |
| Potassium     | ppm         | 4             | <br> |   |
|               | 1-1-        |               |      |   |
| VOLVO         | IETAL C     |               |      |   |
| WEAR M        | IF I ALS    |               |      |   |
| Iron          | ppm         | ■34           | <br> |   |
| Copper        | ppm         | <b>13</b>     | <br> |   |
| Lead          | ppm         | <b>0</b>      | <br> |   |
| Tin           | ppm         | <b>5</b>      | <br> |   |
| Aluminum      | ppm         | <b>23</b>     | <br> |   |
| Chromium      | ppm         | ■0            | <br> |   |
| Molybdenum    | ppm         | <b>0</b>      | <br> |   |
| Nickel        | ppm         | <b>2</b>      | <br> |   |
| Titanium      | ppm         | 0             | <br> |   |
| Silver        | ppm         | <b>■</b> 0    | <br> |   |
| Manganese     | ppm         | <b>4</b>      | <br> |   |
| Vanadium      | ppm         | 0             | <br> |   |
|               |             |               |      |   |
| VOLVO         | IFC         |               | <br> |   |
| ADDITIV       | F7          |               |      |   |
| Calcium       | ppm         | <b>67</b>     | <br> |   |
| Magnesium     | ppm         | <b>1</b>      | <br> |   |
| Zinc          | ppm         | <b>1</b>      | <br> |   |
| Phosphorus    | ppm         | <b>194</b>    | <br> |   |
| Barium        | ppm         | <b>-&lt;1</b> | <br> |   |
| Boron         | ppm         | <b>68</b>     | <br> |   |

## Diagnosis

Resample at the next service interval to monitor. All component wear rates are normal. There is no indication of any contamination in the oil. The condition of the oil is acceptable for the time in service.