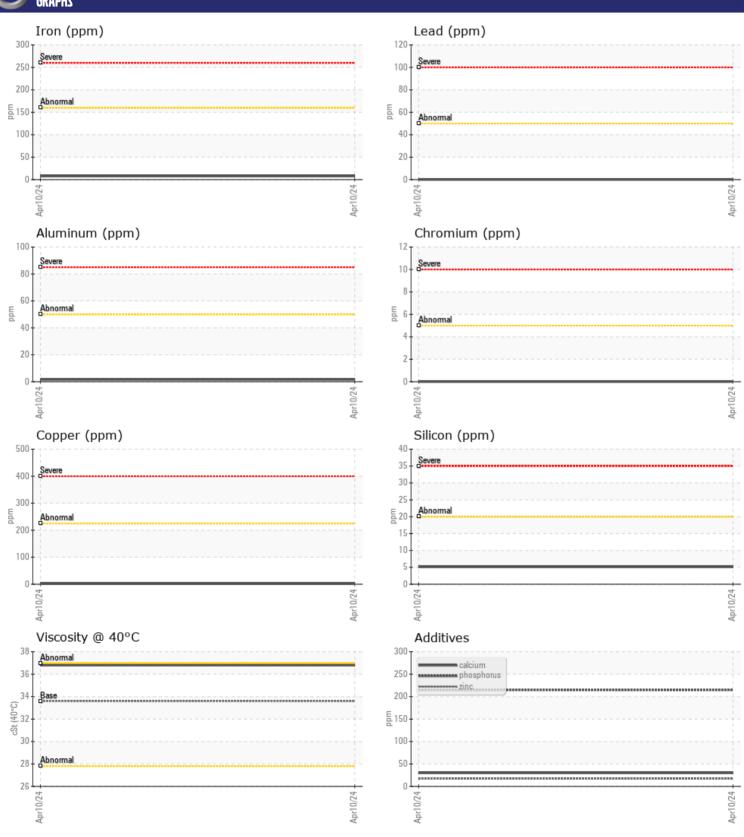

## CONSTRUCTION EQUIPMENT 737904 VOLVO A45G 342066 - TRANSMISSION (AUTO)

Sample No: VCP282662

Oil Type: CHEVRON AUTOMATIC TRANS FLUID MD-3

**Job No:** 737904

| VOLVO         | INFORMATIO   | V             |      |  |
|---------------|--------------|---------------|------|--|
|               | E INFORMATIO |               |      |  |
| Sample Number |              | VCP282662     | <br> |  |
| Sample Date   |              | 10 Apr 2024   | <br> |  |
| Machine Hours |              | 15989         | <br> |  |
| Oil Hours     |              | 0             | <br> |  |
| Oil Changed   |              | Changed       | <br> |  |
| Sample Status |              | NORMAL        | <br> |  |
|               |              |               |      |  |
| OIL CON       | NITION       |               |      |  |
|               |              | = 26.0        | <br> |  |
| Visc @ 40°C   | cSt          | <b>36.8</b>   | <br> |  |
| VOLVO         |              |               |      |  |
| CONTAI        | MINATION     |               |      |  |
| Water         | %            | NEG           | <br> |  |
| Silicon       | ppm          | <b>5</b>      | <br> |  |
| Sodium        | ppm          | <b>2</b>      | <br> |  |
| Potassium     | ppm          | <b>1</b>      | <br> |  |
| Totassiam     | РРП          |               |      |  |
| VOLVO         |              |               |      |  |
| WEAR N        | METALS       |               |      |  |
| Iron          | ppm          | ■8            | <br> |  |
| Copper        | ppm          | <b>2</b>      | <br> |  |
| Lead          | ppm          | <b>0</b>      | <br> |  |
| Tin           | ppm          | <b>■&lt;1</b> | <br> |  |
| Aluminum      | ppm          | <b>2</b>      | <br> |  |
| Chromium      | ppm          | <b>■</b> 0    | <br> |  |
| Molybdenum    | ppm          | <b>■</b> 0    | <br> |  |
| Nickel        | ppm          | <b>■</b> 0    | <br> |  |
| Titanium      | ppm          | 0             | <br> |  |
| Silver        | ppm          | <b>■</b> 0    | <br> |  |
| Manganese     | ppm          | <b>0</b>      | <br> |  |
| Vanadium      | ppm          | 0             | <br> |  |
|               |              |               |      |  |
| VOLVO         | IEC          |               |      |  |
| ADDITIV       | 152          |               |      |  |
| Calcium       | ppm          | ■30           | <br> |  |
| Magnesium     | ppm          | <b>4</b>      | <br> |  |
| Zinc          | ppm          | ■17           | <br> |  |
| Phosphorus    | ppm          | <b>215</b>    | <br> |  |
| Barium        | ppm          | <b>■</b> 0    | <br> |  |
| Boron         | ppm          | <b>92</b>     | <br> |  |
|               |              |               |      |  |

## Diagnosis

Resample at the next service interval to monitor. All component wear rates are normal. There is no indication of any contamination in the oil. The condition of the oil is acceptable for the time in service.

## GRAPHS