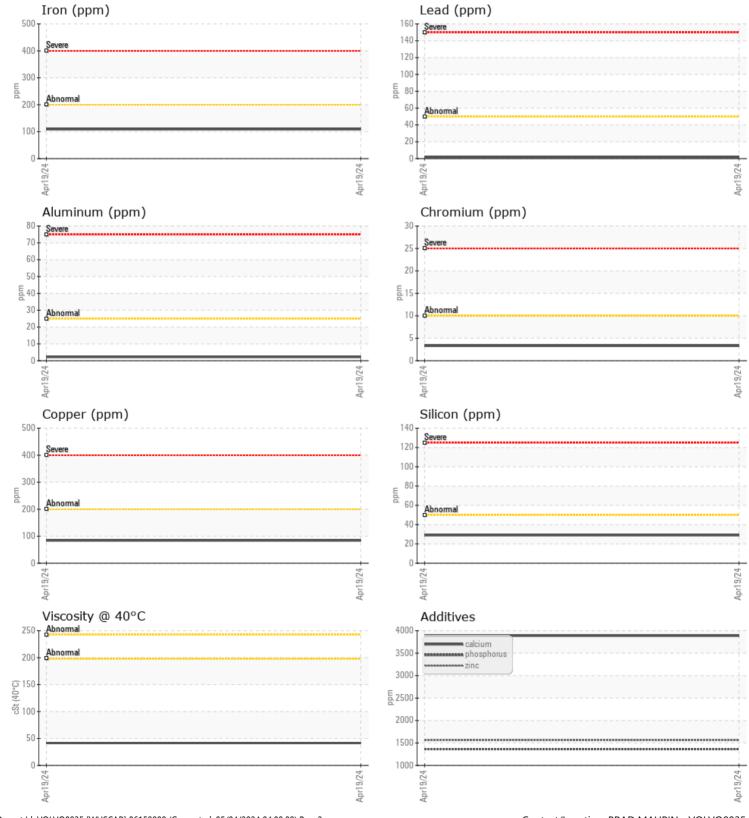

VOLVO

|               | FORMATION |             | <br>- | - |
|---------------|-----------|-------------|-------|---|
| Sample Number |           | VCE166813   | <br>  |   |
| Sample Date   |           | 19 Apr 2024 | <br>  |   |
| Machine Hours |           | 1415        | <br>  |   |
| Oil Hours     |           | 0           | <br>  |   |
| Oil Changed   |           | Not Changd  | <br>  |   |
| Sample Status |           | NORMAL      | <br>  |   |
|               |           |             |       |   |
| OIL CONDI     | TION      |             |       |   |
| Visc @ 40°C   | cSt       | <b>41.5</b> | <br>  |   |
|               |           |             |       |   |
| VOLVO         |           |             |       |   |
| CONTAMIN      |           |             |       | - |
| Water         | %         | NEG         | <br>  |   |
| Silicon       | ppm       | 29          | <br>  |   |
| Sodium        | ppm       | 6           | <br>  |   |
| Potassium     | ppm       | 3           | <br>  |   |
|               |           |             |       |   |
| WEAR MET      | TALS      |             |       |   |
| Iron          | ppm       | <b>109</b>  | <br>  |   |
| Copper        | ppm       | <b>84</b>   | <br>  |   |
| Lead          | ppm       | <b>1</b>    | <br>  |   |
| Tin           | ppm       | <b>1</b>    | <br>  |   |
| Aluminum      | ppm       | 2           | <br>  |   |
| Chromium      | ppm       | 3           | <br>  |   |
| Molybdenum    | ppm       | 1           | <br>  |   |
| Nickel        | ppm       | 6           | <br>  |   |
| Titanium      | ppm       | <1          | <br>  |   |
| Silver        | ppm       | <1          | <br>  |   |
| Manganese     | ppm       | 2           | <br>  |   |
| Vanadium      | ppm       | <1          | <br>  |   |
|               |           |             |       |   |
|               | 5         |             | <br>  |   |
| Calcium       | ppm       | 3888        | <br>  |   |

| Calcium    | ppm | 3888 |  |  |  |  |  |  |
|------------|-----|------|--|--|--|--|--|--|
| Magnesium  | ppm | 13   |  |  |  |  |  |  |
| Zinc       | ppm | 1562 |  |  |  |  |  |  |
| Phosphorus | ppm | 1363 |  |  |  |  |  |  |
| Barium     | ppm | 0    |  |  |  |  |  |  |
| Boron      | ppm | 143  |  |  |  |  |  |  |