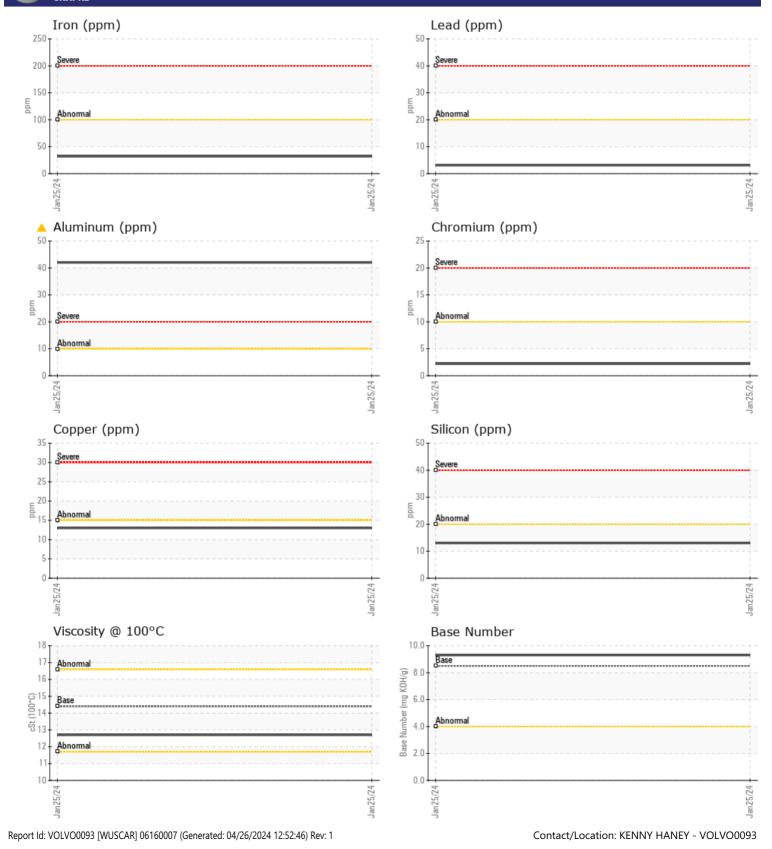

WEAR METAL

| WEAR       | METALS |            |      |  |
|------------|--------|------------|------|--|
| Iron       | ppm    | 32         | <br> |  |
| Copper     | ppm    | <b>1</b> 3 | <br> |  |
| Lead       | ppm    | 3          | <br> |  |
| Tin        | ppm    | 3          | <br> |  |
| Aluminum   | ppm    | <b>4</b> 2 | <br> |  |
| Chromium   | ppm    | 2          | <br> |  |
| Molybdenum | ppm    | <b>44</b>  | <br> |  |
| Nickel     | ppm    | 0          | <br> |  |
| Titanium   | ppm    | 0          | <br> |  |
| Silver     | ppm    | ■ <1       | <br> |  |
| Manganese  | ppm    | 2          | <br> |  |
| Vanadium   | ppm    | 0          | <br> |  |

## Diagnosis

Oil and filter change at the time of sampling has been noted. No corrective action is recommended at this time. Resample at the next service interval to monitor.The aluminum level is abnormal. All other component wear rates are normal. There is no indication of any contamination in the oil. The BN result indicates that there is suitable alkalinity remaining in the oil. The condition of the oil is suitable for further service.