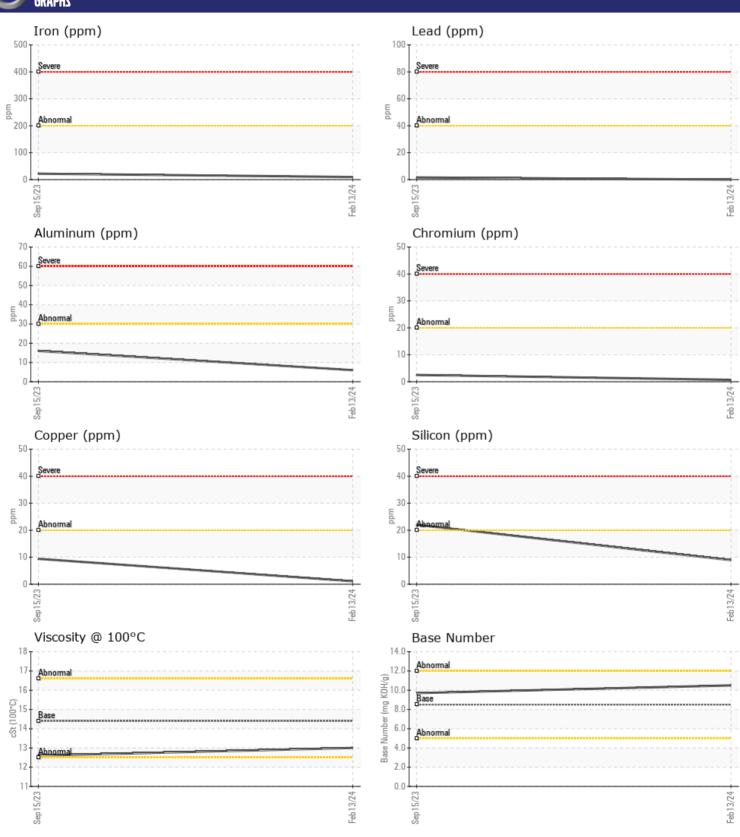

## CONSTRUCTION EQUIPMENT INSTACRETE VOLVO L70H 625043 - DIESEL ENGINE

Sample No: VCP440017

Oil Type: DIESEL ENGINE OIL SAE 15W40

Job No: INSTACRETE

| CAMDIE                | NFORMATION  |             |             |          |
|-----------------------|-------------|-------------|-------------|----------|
|                       | AF URMA HUN |             |             |          |
| Sample Number         |             | VCP440017   | VCP414744   | <br>     |
| Sample Date           |             | 13 Feb 2024 | 15 Sep 2023 | <br>     |
| Machine Hours         |             | 892         | 538         | <br>     |
| Oil Hours             |             | 0           | 0           | <br>     |
| Oil Changed           |             | Changed     | Changed     | <br>     |
| Sample Status         |             | NORMAL      | NORMAL      | <br>     |
|                       |             |             |             |          |
| OIT CONDI.            | TION        |             |             |          |
| Visc @ 100°C          | cSt         | <b>13.0</b> | <b>12.6</b> | <br>     |
| Base Number (BN)      | mg KOH/g    | <b>10.5</b> | 9.7         | <br>     |
| Oxidation (PA)        | %           | 78          | 76          | <br>     |
|                       |             |             |             |          |
| CONTAMIN              | MULTUR      |             |             |          |
|                       |             |             |             | <u> </u> |
| Water                 | %           | NEG         | NEG         | <br>     |
| Soot %                | %           | ■ 0.2       | 0.3         | <br>     |
| Nitration (PA)        | %           | 56          | 64          | <br>     |
| Sulfation (PA)        | %           | 59          | 59          | <br>     |
| Glycol                | %           | NEG         | NEG         | <br>     |
| Fuel                  | %           | <1.0        | <1.0        | <br>     |
| Silicon               | ppm         | ■9          | <b>2</b> 2  | <br>     |
| Sodium                | ppm         | <b>■</b> 2  | <b>5</b>    | <br>     |
| Potassium             | ppm         | <b>0</b>    | <b>2</b>    | <br>     |
|                       |             |             |             |          |
| WEAR ME               | TALS        |             |             |          |
| Iron                  | ppm         | <b>10</b>   | <b>2</b> 2  | <br>     |
| Copper                | ppm         | <b>1</b>    | 9           | <br>     |
| Lead                  | ppm         | ■0          | <b>1</b> 2  | <br>     |
| Tin                   | ppm         | <b>=</b> <1 | 4           | <br>     |
| Aluminum              | ppm         | <b>6</b>    | <b>1</b> 6  | <br>     |
| Chromium              | ppm         | <b>■</b> <1 | 2           | <br>     |
| Molybdenum            | ppm         | <b>42</b>   | <b>1</b> 43 | <br>     |
| Nickel                | ppm         | ■0          | 0           | <br>     |
| Titanium              | ppm         | ■0          | 0           | <br>     |
| Silver                |             | ■0          | 0           | <br>     |
|                       | ppm         |             |             | <br>     |
| Manganese<br>Vanadium | ppm         | ■ <1<br>0   | <b>4</b>    | <br>     |
| variauluili           | ppiii       | J           | ×1          |          |
| VOLVO                 |             |             |             | <br>     |
| ADDITIVE:             | 7           |             |             |          |
| Calcium               | ppm         | ■ 1888      | □1718       | <br>     |
| Magnesium             | ppm         | <b>557</b>  | <b>634</b>  | <br>     |
| Zinc                  | ppm         | <b>1222</b> | <b>1252</b> | <br>     |
| -1 I                  |             |             | - 4000      |          |

## Diagnosis

Resample at the next service interval to monitor. Metal levels are typical for a new component breaking in. There is no indication of any contamination in the oil. The BN result indicates that there is suitable alkalinity remaining in the oil. The condition of the oil is suitable for further service.