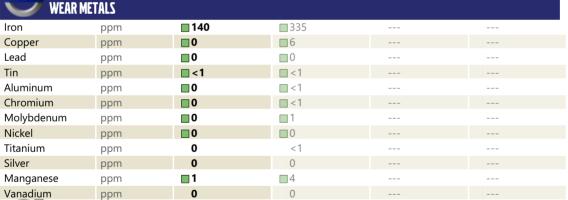

## SAMPLE INFORMATION

VOLVO

| Sample Number |        | VCP427268   | VCP405991   | <br> |
|---------------|--------|-------------|-------------|------|
| Sample Date   |        | 15 Apr 2024 | 18 May 2023 | <br> |
| Machine Hours |        | 9455        | 6873        | <br> |
| Oil Hours     |        | 0           | 0           | <br> |
| Oil Changed   |        | Changed     | Changed     | <br> |
| Sample Status |        | NORMAL      | NORMAL      | <br> |
|               |        |             |             |      |
| OIL CONDI     | TION   |             |             |      |
| Visc @ 40°C   | cSt    | ∎41.0       | 42.7        | <br> |
| CONTAMI       | NATION |             |             |      |
| Water         | %      | NEG         | NEG         | <br> |
| Silicon       | ppm    | <b>11</b>   | 15          | <br> |
| Sodium        | ppm    | <b></b> <1  | 4           | <br> |
| Potassium     | ppm    | 0           | 0           | <br> |
|               |        |             |             |      |
| WEAR ME       | TALS   |             |             |      |

101 **ADDITIVES** Calcium 2760 2317 ppm Magnesium **10** 16 ppm 1147 Zinc ppm 1324 Phosphorus 1113 949 ppm Barium 1 0 ppm 86 Boron 31 ppm