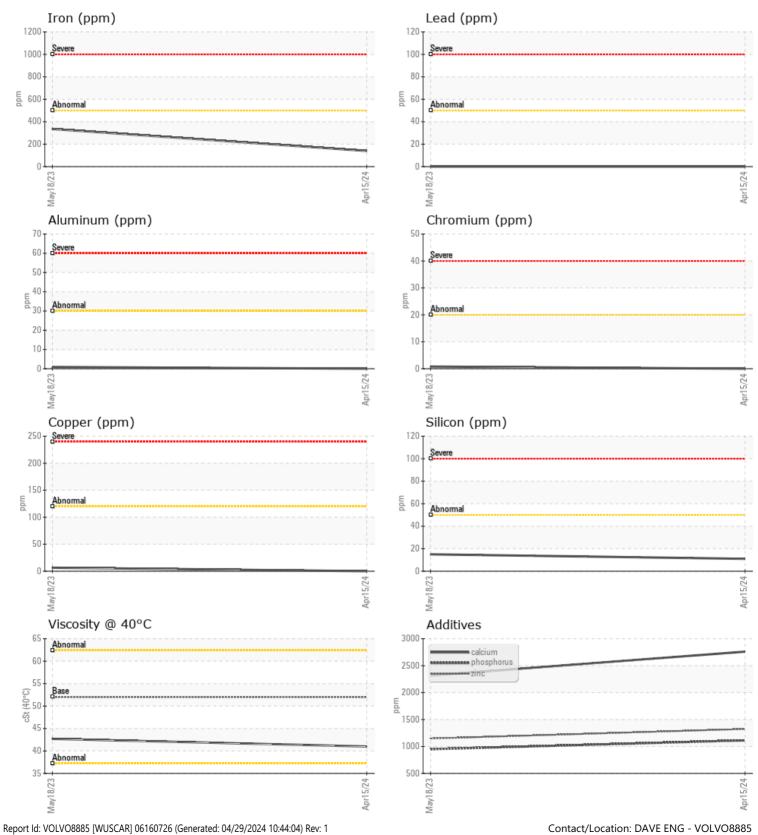

|        |             |             |      |
| WEAR ME       | TALS   |             |             |      |





101 **ADDITIVES** Calcium 2760 2317 ppm Magnesium **10** 16 ppm 1147 Zinc ppm 1324 Phosphorus 1113 949 ppm Barium 1 0 ppm 86 Boron 31 ppm



## ALTA EQUIPMENT CO - ORLAND PARK

5000 INDUSTRIAL HWY GARY, IN US 46406 Contact: DAVE ENG DAVE.ENG@ALTG.COM T: (312)350-2560 E:

## Diagnosis

Resample at the next service interval to monitor.All component wear rates are normal. There is no indication of any contamination in the oil. The condition of the oil is acceptable for the time in service.

 Depot:
 VOLVO8885

 Unique No:
 10996149

 Signed:
 Don Baldridge

 Report Date:
 29 Apr 2024

 Contact/Location: DAVE ENG - VOLVO8885

## **CONSTRUCTION EQUIPMENT**



GRAPHS

VOLVO



Page 2 of 2