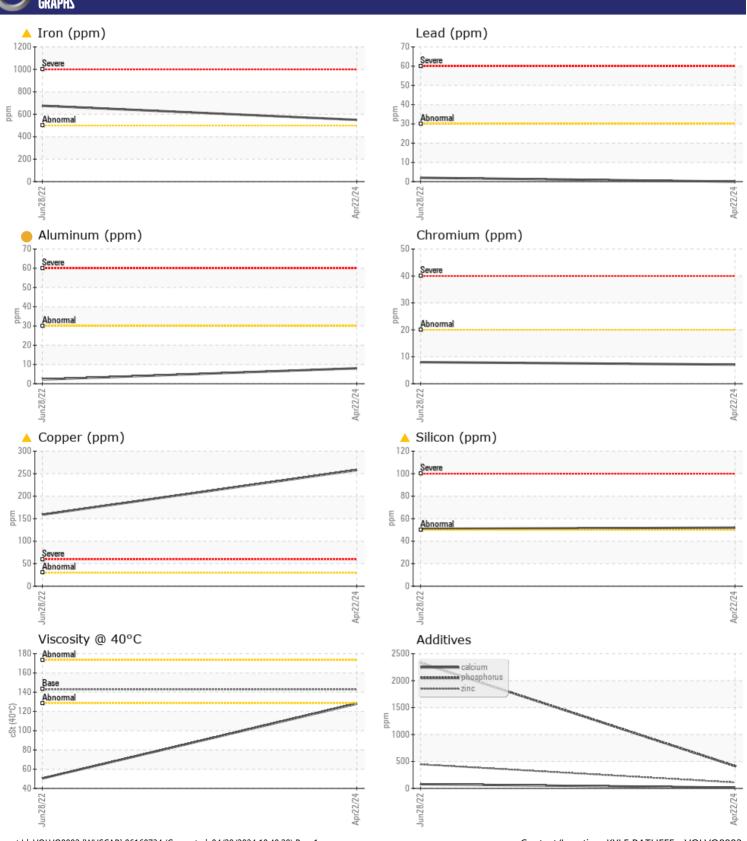

## CONSTRUCTION EQUIPMENT 14753 WASTE MGMT VOLVO A35G 352147 - DROP BOX

Sample No: VCP390633

**Oil Type:** GEAR OIL SAE 80W90 **Job No:** 14753 WASTE MGMT

| ZAMPI I       | INFORMATION       | N           |               |      |
|---------------|-------------------|-------------|---------------|------|
|               | - IIII OMPINITIOI |             | VCD25 4205    |      |
| Sample Number |                   | VCP390633   | VCP354385     | <br> |
| Sample Date   |                   | 22 Apr 2024 | 28 Jun 2022   | <br> |
| Machine Hours |                   | 7774        | 618           | <br> |
| Oil Hours     |                   | 0           | 0             | <br> |
| Oil Changed   |                   | Changed     | Not Changd    | <br> |
| Sample Status |                   | ABNORMAL    | ABNORMAL      | <br> |
| VOLVO         |                   |             |               |      |
| OIL CON       | DITION            |             |               |      |
| Visc @ 40°C   | cSt               | <b>128</b>  | <b>□</b> 50.4 | <br> |
|               | CSL               | <b>120</b>  | <b>■</b> 50.4 | <br> |
| VOLVO         |                   |             |               |      |
| CONTAI        | MINATION          |             |               |      |
| Water         | %                 | NEG         | <u> </u>      | <br> |
| Silicon       | ppm               | <u> </u>    | <u>△</u> 51   | <br> |
| Sodium        | ppm               | <b>2</b>    | <b>■</b> 22   | <br> |
| Potassium     |                   | <b>1</b>    | <b>5</b>      | <br> |
| Potassium     | ppm               |             |               | <br> |
| VOLVO         |                   |             |               |      |
| WEAR N        | <b>METALS</b>     |             |               |      |
| Iron          | ppm               | <u> </u>    | <b>△</b> 676  | <br> |
| Copper        | ppm               | <b>258</b>  | <b>1</b> 59   | <br> |
| Lead          | ppm               | <b>0</b>    | <b>2</b>      | <br> |
| Tin           | ppm               | <1          | <b>-</b> <1   | <br> |
| Aluminum      | ppm               | <u> </u>    | <b>2</b>      | <br> |
| Chromium      | ppm               | <b>7</b>    | 8             | <br> |
| Molybdenum    | ppm               | <b>1</b> 5  | 55            | <br> |
| Nickel        | ppm               | <b>4</b>    | 3             | <br> |
| Titanium      | ppm               | <1          | <1            | <br> |
| Silver        | ppm               | 0           | <1            | <br> |
| Manganese     |                   | 7           | 14            | <br> |
|               | ppm               | 0           | 0             | <br> |
| Vanadium      | ppm               | U           | U             | <br> |
| VOLVO         |                   |             |               |      |
| ADDITIV       | /ES               |             |               |      |
| Calcium       | ppm               | <b>1</b> 5  | 78            | <br> |
| Magnesium     | ppm               | <b>2</b>    | 13            | <br> |
| Zinc          | ppm               | <b>110</b>  | 446           | <br> |
| Phosphorus    | ppm               | <b>414</b>  | 2331          | <br> |
| Barium        | ppm               | <b>0</b>    | 5             | <br> |
| Boron         | ppm               | <b>18</b>   | 144           | <br> |
| וטוטוו        | phili             | 10          | 1-1-1         | <br> |

## Diagnosis

We advise that you check all areas where dirt can enter the system. The oil change at the time of sampling has been noted. Resample at the next service interval to monitor. Gear wear is indicated. Bearing and/or bushing wear is indicated. Elemental levels of silicon (Si) and aluminum (Al) indicate alumina-silicate (coarse dirt) ingress. The condition of the oil is acceptable for the time in service.