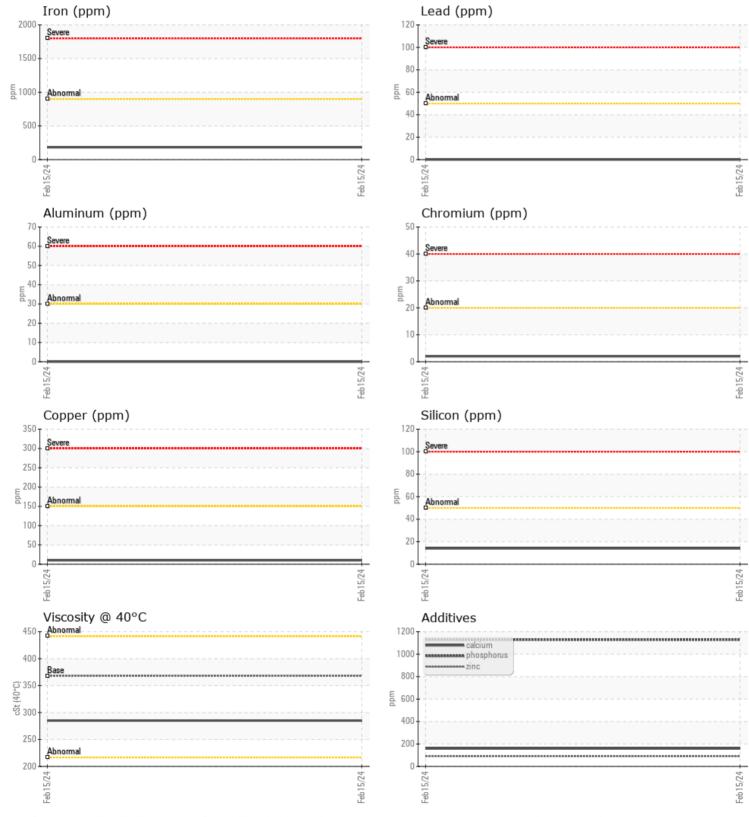

## **CONSTRUCTION EQUIPMENT** VOLVO A30G 752393 - REAR AXLE

**Sample No:** VCP441733

Oil Type: GEAR OII

Joh No.

Job No:

Boron

ppm

|               | E INFORMATIO | N           |      |  |
|---------------|--------------|-------------|------|--|
| Sample Number | _            | VCP441733   | <br> |  |
| Sample Date   |              | 15 Feb 2024 | <br> |  |
| Machine Hours |              | 5085        | <br> |  |
| Oil Hours     |              | 0           | <br> |  |
| Oil Changed   |              | Not Changd  | <br> |  |
| Sample Status |              | NORMAL      | <br> |  |
|               |              |             |      |  |
| OIL CON       | DITION       |             |      |  |
| Visc @ 40°C   | cSt          | 285         | <br> |  |
|               |              |             |      |  |
| CONTAN        | MINATION     |             |      |  |
| Water         | %            | NEG         | <br> |  |
| Silicon       | ppm          | <b>1</b> 4  | <br> |  |
| Sodium        | ppm          | 0           | <br> |  |
| Potassium     | ppm          | 0           | <br> |  |
|               |              |             |      |  |
| WEAR N        | METALS       |             |      |  |
| Iron          | ppm          | 183         | <br> |  |
| Copper        | ppm          | <b>10</b>   | <br> |  |
| Lead          | ppm          | 0           | <br> |  |
| Tin           | ppm          | □ <1        | <br> |  |
| Aluminum      | ppm          | 0           | <br> |  |
| Chromium      | ppm          | 2           | <br> |  |
| Molybdenum    | ppm          | 6           | <br> |  |
| Nickel        | ppm          | <b></b> <1  | <br> |  |
| Titanium      | ppm          | 0           | <br> |  |
| Silver        | ppm          | 0           | <br> |  |
| Manganese     | ppm          | 3           | <br> |  |
| Vanadium      | ppm          | 0           | <br> |  |
|               |              |             |      |  |
|               | VES          |             |      |  |
| Calcium       | ppm          | 159         | <br> |  |
| Magnesium     | ppm          | 26          | <br> |  |
| Zinc          | ppm          | 90          | <br> |  |
| Phosphorus    | ppm          | <b>1129</b> | <br> |  |
| Barium        | ppm          | 0           | <br> |  |
| D             |              | = 102       |      |  |

## Diagnosis

Resample at the next service interval to monitor.All component wear rates are normal. There is no indication of any contamination in the oil. The condition of the oil is acceptable for the time in service.