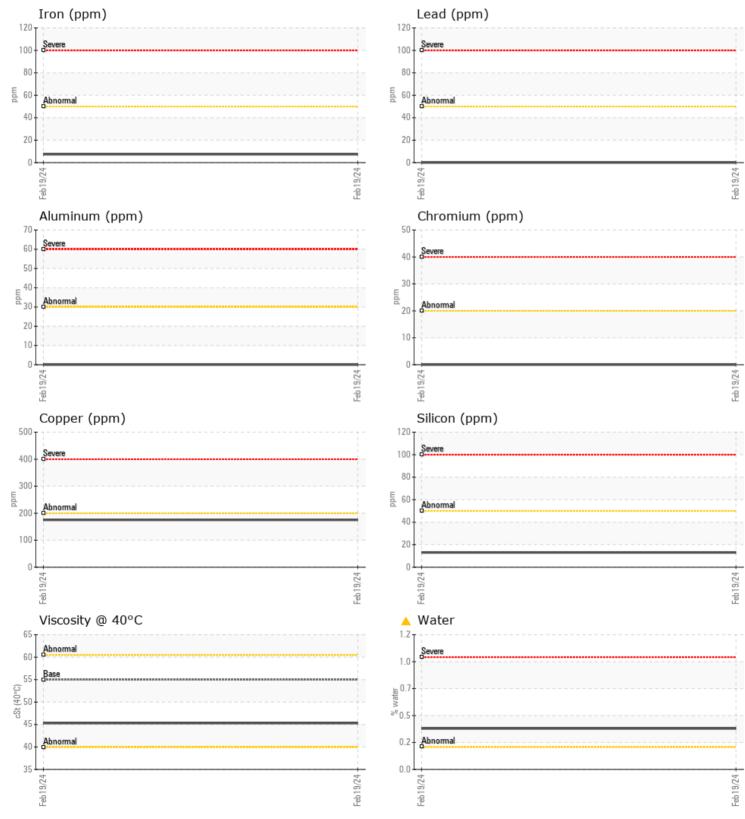

## SAMPLE INFORMATION VCP440418 Sample Number Sample Date 19 Feb 2024 ALTA EQUIPMENT/FLAGLER CONSTRUCTION EQUIPMENT LLC Machine Hours 1045 8418 PALM RIVER ROAD Oil Hours 1045 TAMPA, FL US 33619 Oil Changed Not Changd MARGINAL Contact: KENNY HANEY Sample Status khaney@flaglerce.com T: (813)630-0077 **OIL CONDITION** F: (813)630-2233 Visc @ 40°C cSt 45.3 Diagnosis CONTAMINATION Resample at the next service interval Water % **0.364** to monitor.All component wear rates Silicon 13 are normal. There is a light ppm concentration of water present in the Sodium 2 ppm fluid. The condition of the fluid is Potassium ppm ■ <1 acceptable for the time in service. WEAR METALS Iron ppm 7 Copper ppm 175 Lead ppm 0 Tin ppm **||** <1 Aluminum ppm 0 Chromium 0 🔲 ppm Molybdenum ppm 0 Nickel 0 ppm Titanium ppm 0 Silver 0 ppm Manganese ppm <1 Vanadium ppm 0 01 **ADDITIVES** Calcium ppm 3587 **7** Magnesium ppm Zinc ppm 1490

## **CONSTRUCTION EQUIPMENT**

GRAPHS

VOLVO

Report Id: VOLVO0093 [WUSCAR] 06160740 (Generated: 04/29/2024 10:46:41) Rev: 1

Contact/Location: KENNY HANEY - VOLVO0093