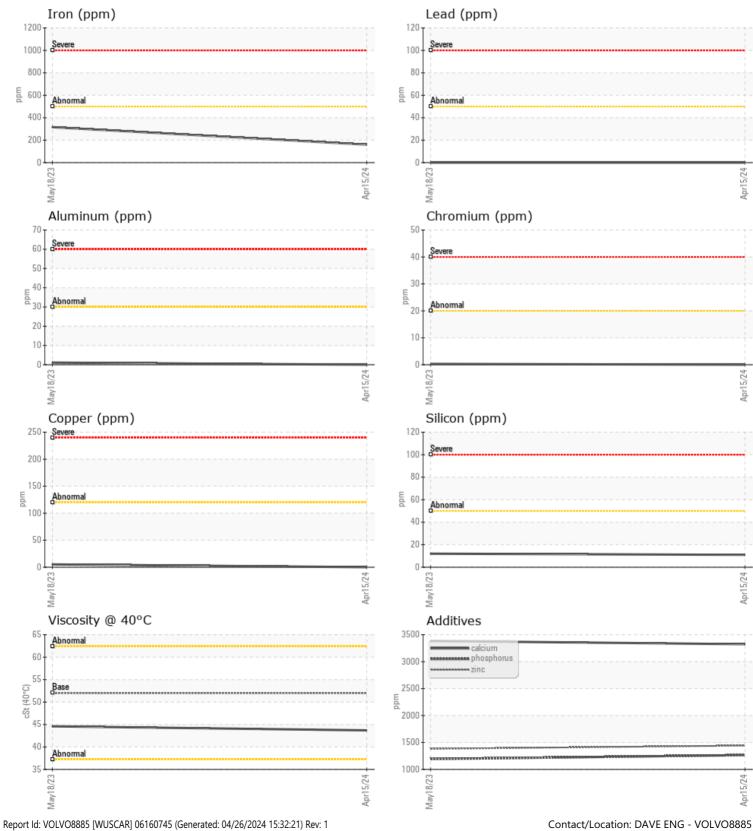

#### SAMPLE INFORMATION VCP426472 Sample Number VCP405988 Sample Date 15 Apr 2024 18 May 2023 Machine Hours 9455 6873 Oil Hours 0 0 Oil Changed Changed Changed NORMAL NORMAL Sample Status **OIL CONDITION** Visc @ 40°C cSt 43.7 44.6 CONTAMINATION Water % NEG NEG 12 Silicon ppm 11 Sodium **||** <1 6 ppm Potassium ppm 0 0 WEAR METALS Iron ppm 160 316

| Copper     | ppm | <b>0</b>    | 5    | <br> |
|------------|-----|-------------|------|------|
| Lead       | ppm | 0           | 0    | <br> |
| Tin        | ppm | <b>□</b> <1 | □ <1 | <br> |
| Aluminum   | ppm | 0           | 1    | <br> |
| Chromium   | ppm | 0           | □ <1 | <br> |
| Molybdenum | ppm | 0           | 1    | <br> |
| Nickel     | ppm | 0           | 0    | <br> |
| Titanium   | ppm | 0           | <1   | <br> |
| Silver     | ppm | 0           | 0    | <br> |
| Manganese  | ppm | <b>1</b>    | 3    | <br> |
| Vanadium   | ppm | 0           | 0    | <br> |

| Calciumppm3324Magnesiumppm12 | □ 3384<br>□ 20 | <br> |
|------------------------------|----------------|------|
| Magnesium ppm <b>12</b>      | 20             | <br> |
|                              |                |      |
| Zinc ppm <b>1442</b>         | 1382           | <br> |
| Phosphorus ppm <b>1265</b>   | 1192           | <br> |
| Barium ppm 🔲 🛛 🛛             | 0              | <br> |
| Boron ppm <b>47</b>          | 118            | <br> |

### Diagnosis

Resample at the next service interval to monitor.All component wear rates are normal. There is no indication of any contamination in the oil. The condition of the oil is acceptable for the time in service.

# **CONSTRUCTION EQUIPMENT**

GRAPHS

VOLVO

Contact/Location: DAVE ENG - VOLVO8885