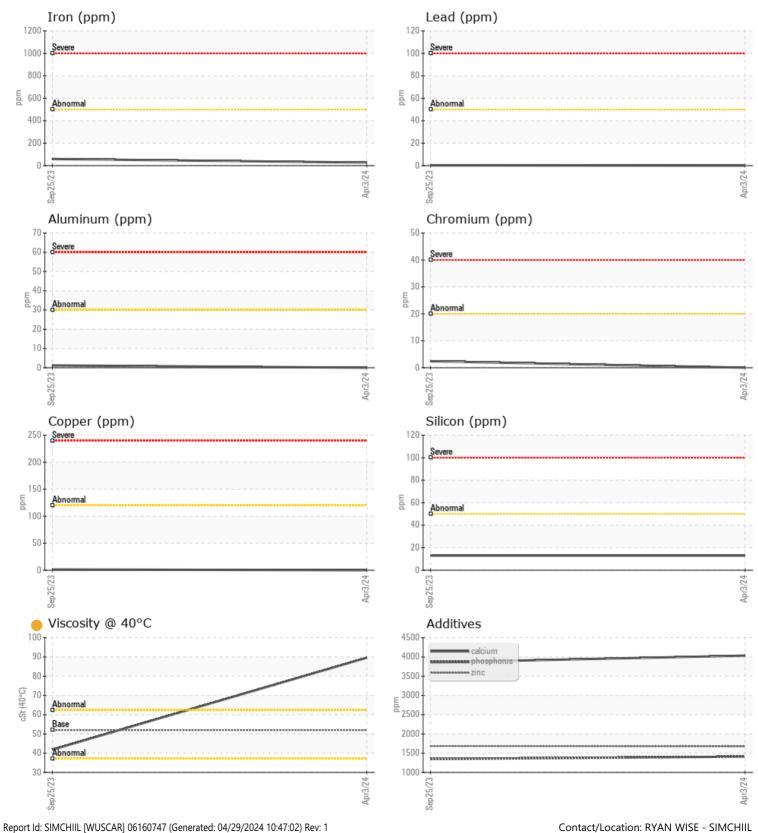

139

**10** 

VOLVO

| Sample Number |          | VCP426464           | VCP415003   | <br> |
|---------------|----------|---------------------|-------------|------|
| Sample Date   |          | 03 Apr 2024         | 25 Sep 2023 | <br> |
| Machine Hours |          | 2120                | 582         | <br> |
| Oil Hours     |          | 0                   | 0           | <br> |
| Oil Changed   |          | Changed             | Not Changd  | <br> |
| Sample Status |          | ATTENTION           | NORMAL      | <br> |
|               |          |                     |             |      |
| OIL CON       | IDITION  |                     |             |      |
| Visc @ 40°C   | cSt      | <mark>)</mark> 89.6 | 41.8        | <br> |
|               |          |                     |             |      |
| CONTAI        | MINATION |                     |             |      |
| Water         | %        | NEG                 | NEG         | <br> |
| Silicon       | ppm      | <b>1</b> 3          | 13          | <br> |
| Sodium        | ppm      | <b>1</b>            | 3           | <br> |
| Potassium     | ppm      | 0                   | 2           | <br> |
|               |          |                     |             |      |
| WEAR N        | METALS   |                     |             |      |
| Iron          | ppm      | 27                  | 59          | <br> |
| Copper        | ppm      | 0                   | 1           | <br> |
| Lead          | ppm      | 0                   | <b></b> < 1 | <br> |
| Tin           | ppm      |                     | 0           | <br> |
| Aluminum      | ppm      | 0                   | 1           | <br> |
| Chromium      | ppm      | 0                   | 2           | <br> |
| Molybdenum    | ppm      | 0                   | 3           | <br> |
| Nickel        | ppm      | 0                   | <b></b> <1  | <br> |
| Titanium      | ppm      | 0                   | < 1         | <br> |
| Silver        | ppm      | 0                   | 0           | <br> |
|               |          |                     |             |      |

## Diagnosis

The oil change at the time of sampling has been noted. Resample at the next service interval to monitor.All component wear rates are normal. There is no indication of any contamination in the oil. The oil viscosity is higher than normal.