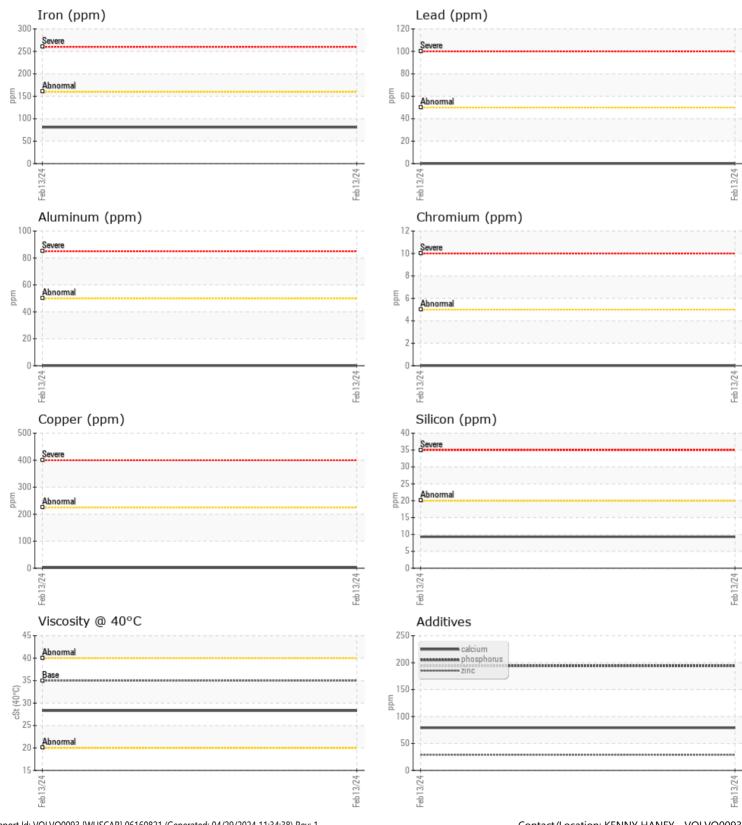

VOLVO

| VOLVO         |              |             |       |  |
|---------------|--------------|-------------|-------|--|
| SAMPLE        | E INFORMATIO | N           |       |  |
| Sample Number | -            | VCP440020   | <br>  |  |
| Sample Date   |              | 13 Feb 2024 | <br>  |  |
| Machine Hours |              | 842         | <br>  |  |
| Oil Hours     |              | 0           | <br>  |  |
| Oil Changed   |              | Not Changd  | <br>  |  |
| Sample Status |              | NORMAL      | <br>  |  |
|               |              |             |       |  |
| OIL CON       |              |             |       |  |
|               | -            |             | <br>_ |  |
| Visc @ 40°C   | cSt          | 28.3        | <br>  |  |
| VOLVO         |              |             |       |  |
| CONTAM        | MINATION     |             |       |  |
| Water         | %            | NEG         | <br>  |  |
| Silicon       | ppm          | 9           | <br>  |  |
| Sodium        | ppm          | 3           | <br>  |  |
| Potassium     | ppm          | 0           | <br>  |  |
|               |              | _           |       |  |
| WEAR N        | METALS       |             |       |  |
| Iron          | ppm          | 81          | <br>  |  |
| Copper        | ppm          | 2           | <br>  |  |
| Lead          | ppm          | 0           | <br>  |  |
| Tin           | ppm          | <b>□</b> <1 | <br>  |  |
| Aluminum      | ppm          | 0           | <br>  |  |
| Chromium      | ppm          | 0           | <br>  |  |
| Molybdenum    | ppm          | 0           | <br>  |  |
| Nickel        | ppm          | 0           | <br>  |  |
| Titanium      | ppm          | 0           | <br>  |  |
| Silver        | ppm          | 0           | <br>  |  |
| Manganese     | ppm          | 9           | <br>  |  |
| Vanadium      | ppm          | 0           | <br>  |  |
|               |              |             |       |  |
|               | VES          |             | <br>  |  |
| Calcium       | ppm          | 79          | <br>  |  |
| Magnesium     | ppm          | 2           | <br>  |  |
| Zinc          | ppm          | 29          | <br>  |  |
|               |              |             |       |  |

## Diagnosis

Resample at the next service interval to monitor.All component wear rates are normal. There is no indication of any contamination in the oil. The condition of the oil is acceptable for the time in service.

## **CONSTRUCTION EQUIPMENT**

GRAPHS

VOLVO

Contact/Location: KENNY HANEY - VOLVO0093