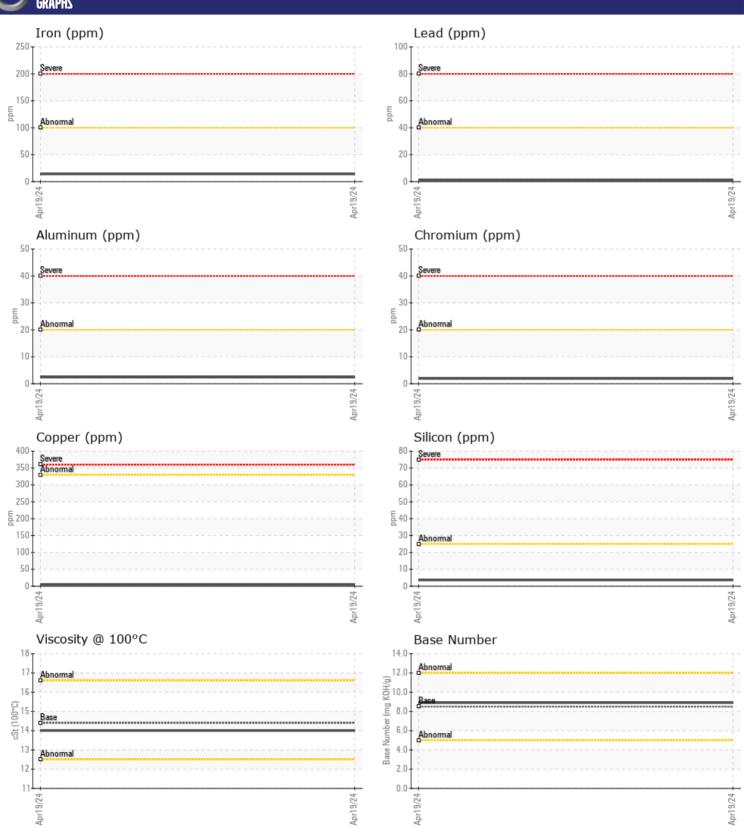

## **CONSTRUCTION EQUIPMENT**

MANITOWOC 777 777 1153 - DIESEL ENGI R24904 GEORGE HARMS

Sample No: VCP441487

Oil Type: **DIESEL ENGINE OIL SAE 40** Job No: **R24904 GEORGE HARMS** 

| SAMPLE IN        | NFORMATION |               |  |  |  |
|------------------|------------|---------------|--|--|--|
| Sample Number    | -          | VCP441487     |  |  |  |
| Sample Date      |            | 19 Apr 2024   |  |  |  |
| Machine Hours    |            | 9642          |  |  |  |
| Oil Hours        |            | 0             |  |  |  |
| Oil Changed      |            | Changed       |  |  |  |
| Sample Status    |            | NORMAL        |  |  |  |
|                  |            |               |  |  |  |
| OIL CONDITION    |            |               |  |  |  |
| Visc @ 100°C     | cSt        | <b>14.0</b>   |  |  |  |
| Base Number (BN) |            | 8.9           |  |  |  |
| Oxidation (PA)   | %          | 64            |  |  |  |
|                  |            |               |  |  |  |
| VOLVO            |            |               |  |  |  |
| CONTAMIN         | NATIUN     |               |  |  |  |
| Water            | %          | NEG           |  |  |  |
| Soot %           | %          | ■ 0.7         |  |  |  |
| Nitration (PA)   | %          | 74            |  |  |  |
| Sulfation (PA)   | %          | 55            |  |  |  |
| Glycol           | %          | NEG           |  |  |  |
| Fuel             | %          | <1.0          |  |  |  |
| Silicon          | ppm        | <b>■</b> 4    |  |  |  |
| Sodium           | ppm        | <b>■&lt;1</b> |  |  |  |
| Potassium        | ppm        | ■3            |  |  |  |
|                  |            |               |  |  |  |
| WEAR ME          | TALS       |               |  |  |  |
| Iron             | ppm        | <b>1</b> 4    |  |  |  |
| Copper           | ppm        | <b>4</b>      |  |  |  |
| Lead             | ppm        | <b>■&lt;1</b> |  |  |  |
| Tin              | ppm        | <b>■&lt;1</b> |  |  |  |
| Aluminum         | ppm        | <b>2</b>      |  |  |  |
| Chromium         | ppm        | <b>2</b>      |  |  |  |
| Molybdenum       | ppm        | <b>42</b>     |  |  |  |
| Nickel           | ppm        | <b>■</b> <1   |  |  |  |