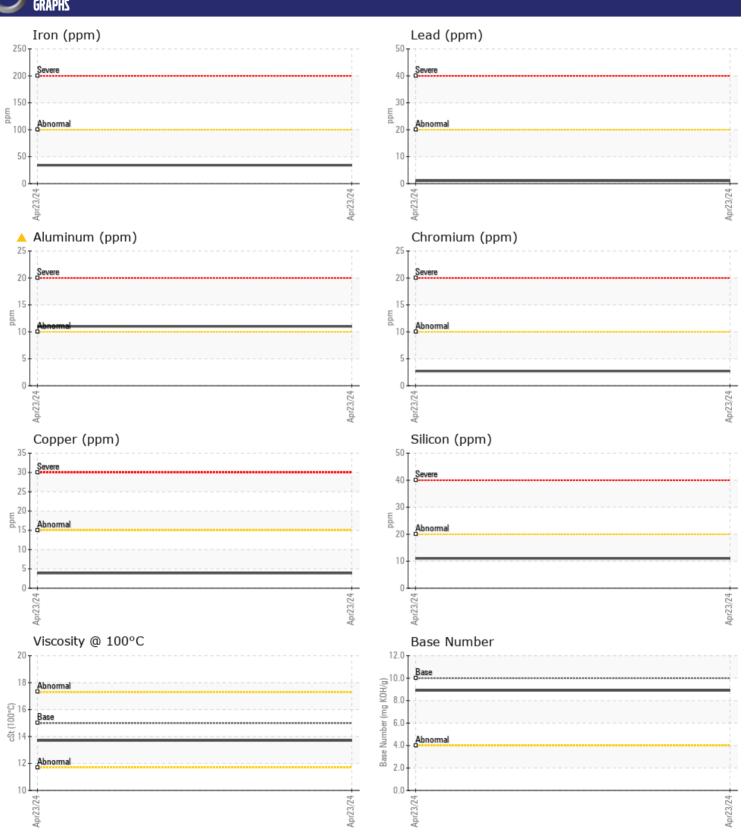

## **CONSTRUCTION EQUIPMENT** 702821 ALTA RENTS VOLVO L90H 626583 - DIESEL ENGINE

Oil Type: VOLVO ULTRA DIESEL ENGINE OIL 15W40 VDS-3

Job No: 702821 ALTA RENTS

| SAMPLE II        | NFORMATION |             |      |  |
|------------------|------------|-------------|------|--|
| Sample Number    | -          | VCP454751   | <br> |  |
| Sample Date      |            | 23 Apr 2024 | <br> |  |
| Machine Hours    |            | 1279        | <br> |  |
| Oil Hours        |            | 0           | <br> |  |
| Oil Changed      |            | Changed     | <br> |  |
| Sample Status    |            | ABNORMAL    | <br> |  |
|                  |            |             |      |  |
| OIL CONDI        | TION       |             |      |  |
| Visc @ 100°C     | cSt        | <b>13.7</b> | <br> |  |
| Base Number (BN) | mg KOH/g   | ■8.9        | <br> |  |
| Oxidation (PA)   | %          | 81          | <br> |  |
|                  |            |             |      |  |
| CONTAMIN         | MATION     |             |      |  |
| _                |            | . NEG       |      |  |
| Water            | %          | NEG         | <br> |  |
| Soot %           | %          | ■0.5        | <br> |  |
| Nitration (PA)   | %          | 73          | <br> |  |
| Sulfation (PA)   | %          | 60          | <br> |  |
| Glycol           | %          | NEG         | <br> |  |
| Fuel             | %          | <1.0        | <br> |  |
| Silicon          | ppm        | <b>11</b>   | <br> |  |
| Sodium           | ppm        | <b>2</b>    | <br> |  |
| Potassium        | ppm        | <b>2</b>    | <br> |  |
| VOLVO            |            |             |      |  |
| WEAR ME          | TALS       |             |      |  |
| Iron             | ppm        | ■34         | <br> |  |
| Copper           | ppm        | <b>4</b>    | <br> |  |
| Lead             | ppm        | <b>1</b>    | <br> |  |
| Tin              | ppm        | <b>■</b> 3  | <br> |  |
| Aluminum         | ppm        | <b>1</b> 1  | <br> |  |
| Chromium         | ppm        | ■3          | <br> |  |
| Molybdenum       | ppm        | <b>■ 52</b> | <br> |  |
| Nickel           | ppm        | <b>■</b> <1 | <br> |  |
| Titanium         | ppm        | <1          | <br> |  |
| Silver           | ppm        | <b>■</b> 0  | <br> |  |
| Manganese        | ppm        | <b>2</b>    | <br> |  |
| Vanadium         | ppm        | <1          | <br> |  |
|                  |            |             |      |  |
| ADDITIVE:        |            |             |      |  |
| Calcium          | ppm        | <b>1642</b> | <br> |  |
|                  |            |             |      |  |

#### Diagnosis

No corrective action is recommended at this time. Oil and filter change at the time of sampling has been noted. Resample at the next service interval to monitor. The aluminum level is abnormal. All other component wear rates are normal. There is no indication of any contamination in the oil. The BN result indicates that there is suitable alkalinity remaining in the oil. The condition of the oil is suitable for further service.