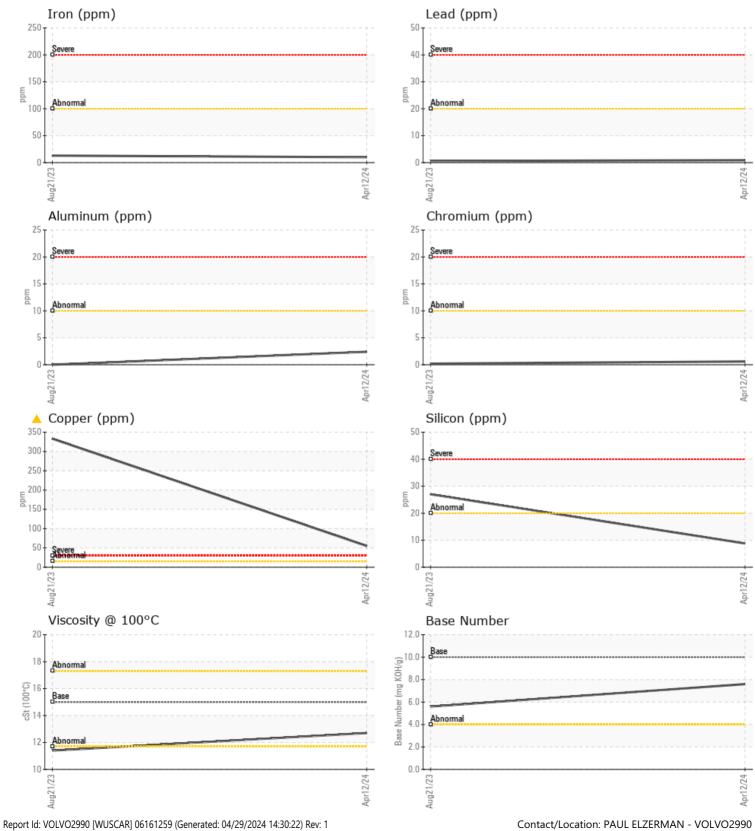

## SAMPLE INFORMATION VCP446984 Sample Number VCP382093 Sample Date 12 Apr 2024 21 Aug 2023 Machine Hours 1047 508 Oil Hours 500 508 Oil Changed N/A Changed Sample Status ABNORMAL ABNORMAL **OIL CONDITION** Visc @ 100°C cSt 12.7 11.4 Base Number (BN) mg KOH/g 5.6 7.6 Oxidation (PA) 56 % 57 CONTAMINATION NEG % NEG Water Soot % % 0.2 0.2 Nitration (PA) % 63 75 % 53 Sulfation (PA) 51 Glycol % NEG NEG Fuel % 0.5 <1.0 Silicon ppm 9 27 Sodium ppm 1 3 Potassium ppm 4 6

| WEAR N     | METALS |            |            |      |
|------------|--------|------------|------------|------|
| Iron       | ppm    | <b>10</b>  | 13         | <br> |
| Copper     | ppm    | 🔺 55       | ▲ 333      | <br> |
| Lead       | ppm    | <b></b> <1 | <1         | <br> |
| Tin        | ppm    | 2          | 2          | <br> |
| Aluminum   | ppm    | 2          | 0          | <br> |
| Chromium   | ppm    | ■ <1       | <1         | <br> |
| Molybdenum | ppm    | 62         | 94         | <br> |
| Nickel     | ppm    | <b>1</b>   | <b></b> <1 | <br> |
| Titanium   | ppm    | <1         | 0          | <br> |
| Silver     | ppm    | 0          | 0          | <br> |
| Manganese  | ppm    | <b>1</b>   | 3          | <br> |
| Vanadium   | ppm    | <1         | 0          | <br> |

## Diagnosis

No corrective action is recommended at this time. Resample at the next service interval to monitor.The copper level has decreased, but is still abnormal. In the absence of other significant wear metals, suspect copper due to sources other than wear (i.e. cooling core). All other component wear rates are normal. There is no indication of any contamination in the oil. The BN result indicates that there is suitable alkalinity remaining in the oil. The condition of the oil is acceptable for the time in service.