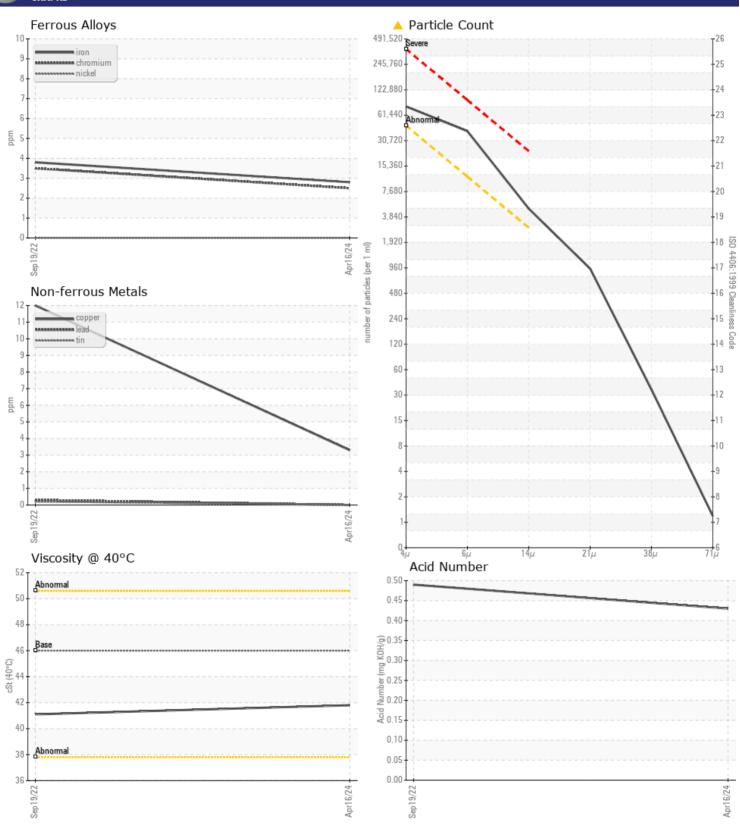

| CONT             | AMINATION |                |             |      |
|------------------|-----------|----------------|-------------|------|
| Water            | %         | NEG            | NEG         | <br> |
| Particles >4µm   | 1         | 67403          | ■18278      | <br> |
| Particles > 6µm  | 1         | <b>4</b> 34406 | <b>2537</b> | <br> |
| Particles > 14µr | m         | <b>4202</b>    | <b>178</b>  | <br> |
| ISO 4406:1999    | (c)       | 23/22/19       | 21/19/15    | <br> |
| Silicon          | ppm       | <b>-&lt;1</b>  | <b>2</b>    | <br> |
| Sodium           | ppm       | <b>1</b>       | <b>1</b>    | <br> |
| Potassium        | ppm       | <b>0</b>       | <b>-</b> <1 | <br> |

| WEAR N     | AFTAI S |            |             |      |
|------------|---------|------------|-------------|------|
| Iron       | ppm     | <b>□</b> 3 | П4          | <br> |
| Copper     | ppm     | ■3         | 12          | <br> |
| Lead       | ppm     | ■0         | <b>-</b> <1 | <br> |
| Tin        | ppm     | ■0         | <1          | <br> |
| Aluminum   | ppm     | <b>0</b>   | < 1         | <br> |
| Chromium   | ppm     | <b>2</b>   | <b>4</b>    | <br> |
| Molybdenum | ppm     | <b>1</b>   | <b>1</b>    | <br> |
| Nickel     | ppm     | ■0         | 0           | <br> |
| Titanium   | ppm     | 0          | 0           | <br> |
| Silver     | ppm     | 0          | 1           | <br> |
| Manganese  | ppm     | <b>0</b>   | <b>0</b>    | <br> |
| Vanadium   | ppm     | 0          | 0           | <br> |

## Diagnosis

The filter change at the time of sampling has been noted. We recommend an early resample to monitor this condition.All component wear rates are normal. There is a moderate amount of silt (particulates < 14 microns in size) present in the oil. The AN level is acceptable for this fluid. The oil is still serviceable provided that the contaminant(s) can be reduced to acceptable levels.