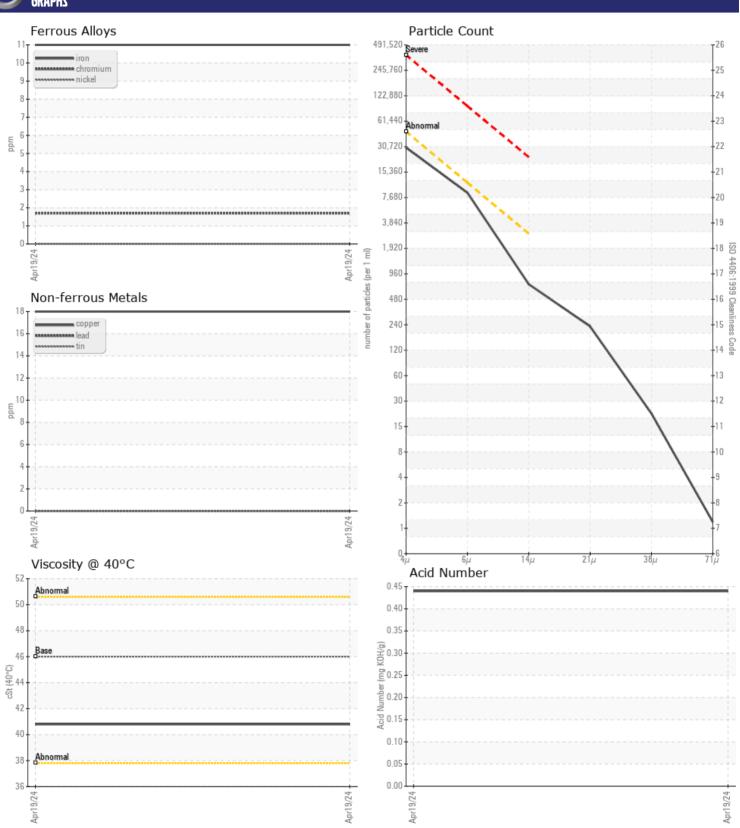

CONSTRUCTION EQUIPMENT
700977 DETROIT IRON VOLVO EC350 310600 - HYDRAULIC SYSTEM

**Sample No:** VCP443768

Oil Type: **VOLVO SUPER HYDRAULIC OIL 46** 

Job No: 700977 DETROIT IRON

| CONTAMINATION     |     |              |  |  |  |  |  |
|-------------------|-----|--------------|--|--|--|--|--|
| Water             | %   | NEG          |  |  |  |  |  |
| Particles >4µm    | 1   | <b>25954</b> |  |  |  |  |  |
| Particles >6µm    | 1   | <b>7619</b>  |  |  |  |  |  |
| Particles > 14µr  | m   | <b>635</b>   |  |  |  |  |  |
| ISO 4406:1999 (c) |     | 22/20/16     |  |  |  |  |  |
| Silicon           | ppm | <b>■</b> 2   |  |  |  |  |  |
| Sodium            | ppm | <b>2</b>     |  |  |  |  |  |
| Potassium         | ppm | <b>■</b> 0   |  |  |  |  |  |

| WEAR METALS |     |            |  |  |  |  |
|-------------|-----|------------|--|--|--|--|
| Iron        | ppm | <b>11</b>  |  |  |  |  |
| Copper      | ppm | <b>18</b>  |  |  |  |  |
| Lead        | ppm | <b>0</b>   |  |  |  |  |
| Tin         | ppm | <b>■</b> 0 |  |  |  |  |
| Aluminum    | ppm | <b>0</b>   |  |  |  |  |
| Chromium    | ppm | <b>2</b>   |  |  |  |  |
| Molybdenum  | ppm | <b>0</b>   |  |  |  |  |
| Nickel      | ppm | <b>■</b> 0 |  |  |  |  |
| Titanium    | ppm | 0          |  |  |  |  |
| Silver      | ppm | 0          |  |  |  |  |
| Manganese   | ppm | <b></b>    |  |  |  |  |
| Vanadium    | ppm | 0          |  |  |  |  |

## Diagnosis

Resample at the next service interval to monitor.All component wear rates are normal. The system cleanliness is acceptable for your target ISO 4406 cleanliness code. The system and fluid cleanliness is acceptable. The AN level is acceptable for this fluid. The condition of the oil is suitable for further service.