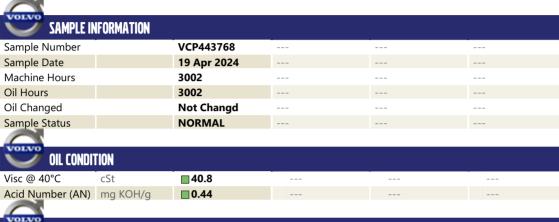

CONSTRUCTION EQUIPMENT
700977 DETROIT IRON VOLVO EC350 310600 - HYDRAULIC SYSTEM

**Sample No:** VCP443768

Oil Type: **VOLVO SUPER HYDRAULIC OIL 46** 

Job No: 700977 DETROIT IRON

| CONTAMINATION     |     |              |  |  |  |  |  |
|-------------------|-----|--------------|--|--|--|--|--|
| Water             | %   | NEG          |  |  |  |  |  |
| Particles >4µm    | 1   | <b>25954</b> |  |  |  |  |  |
| Particles >6µm    | 1   | <b>7619</b>  |  |  |  |  |  |
| Particles > 14µr  | m   | <b>635</b>   |  |  |  |  |  |
| ISO 4406:1999 (c) |     | 22/20/16     |  |  |  |  |  |
| Silicon           | ppm | <b>■</b> 2   |  |  |  |  |  |
| Sodium            | ppm | <b>2</b>     |  |  |  |  |  |
| Potassium         | ppm | <b>■</b> 0   |  |  |  |  |  |

| WEAR METALS |     |            |  |  |  |  |
|-------------|-----|------------|--|--|--|--|
| Iron        | ppm | <b>11</b>  |  |  |  |  |
| Copper      | ppm | <b>18</b>  |  |  |  |  |
| Lead        | ppm | <b>0</b>   |  |  |  |  |
| Tin         | ppm | <b>■</b> 0 |  |  |  |  |
| Aluminum    | ppm | <b>0</b>   |  |  |  |  |
| Chromium    | ppm | <b>2</b>   |  |  |  |  |
| Molybdenum  | ppm | <b>0</b>   |  |  |  |  |
| Nickel      | ppm | <b>■</b> 0 |  |  |  |  |
| Titanium    | ppm | 0          |  |  |  |  |
| Silver      | ppm | 0          |  |  |  |  |
| Manganese   | ppm | <b></b>    |  |  |  |  |
| Vanadium    | ppm | 0          |  |  |  |  |

| ADDIT      | IVES |            |      |  |
|------------|------|------------|------|--|
| Calcium    | ppm  | <b>55</b>  | <br> |  |
| Magnesium  | ppm  | ■0         | <br> |  |
| Zinc       | ppm  | <b>423</b> | <br> |  |
| Phosphorus | ppm  | ■322       | <br> |  |
| Barium     | ppm  | <b>■</b> 0 | <br> |  |
| Boron      | ppm  | ■0         | <br> |  |

## Diagnosis

Resample at the next service interval to monitor.All component wear rates are normal. The system cleanliness is acceptable for your target ISO 4406 cleanliness code. The system and fluid cleanliness is acceptable. The AN level is acceptable for this fluid. The condition of the oil is suitable for further service.