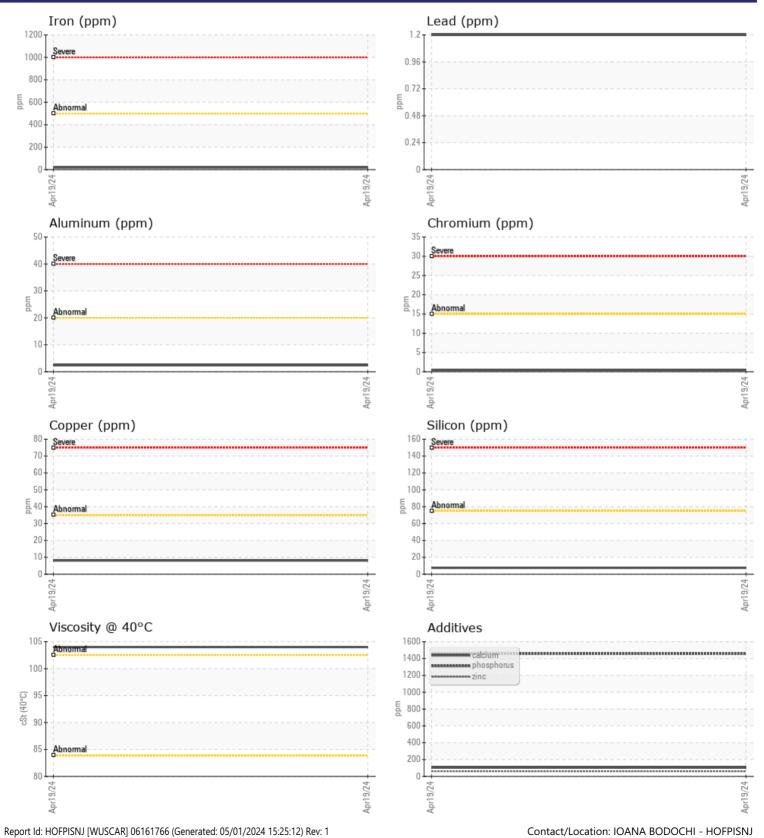

## CONSTRUCTION EQUIPMENT R24904 GEORGE HARMS MANITOWOC 777 7771153 - PUMP DRIVE

Sample No:VCP441494Oil Type:{unknown}Job No:R24904 GEORGE HARMS

| VOLVO         |             |             |      |  |
|---------------|-------------|-------------|------|--|
| SAMPLE        | INFORMATION |             |      |  |
| Sample Number | -           | VCP441494   | <br> |  |
| Sample Date   |             | 19 Apr 2024 | <br> |  |
| Machine Hours |             | 9642        | <br> |  |
| Oil Hours     |             | 0           | <br> |  |
| Oil Changed   |             | N/A         | <br> |  |
| Sample Status |             | NORMAL      | <br> |  |
|               |             |             |      |  |
| OIL CON       | DITION      |             |      |  |
| Visc @ 40°C   | cSt         | 104         | <br> |  |
|               |             |             |      |  |
| VOLVO CONTAN  | MINATION    |             |      |  |
|               |             |             |      |  |
| Water         | %           | NEG         | <br> |  |
| Silicon       | ppm         | 8           | <br> |  |
| Sodium        | ppm         | 0           | <br> |  |
| Potassium     | ppm         | 2           | <br> |  |
| VOLVO         |             |             |      |  |
| WEAR N        | METALS      |             |      |  |
| Iron          | ppm         | <b>1</b> 9  | <br> |  |
| Copper        | ppm         | 8           | <br> |  |
| Lead          | ppm         | 1           | <br> |  |
| Tin           | ppm         |             | <br> |  |
| Aluminum      | ppm         | 2           | <br> |  |
| Chromium      | ppm         | <b>□</b> <1 | <br> |  |
| Molybdenum    | ppm         | 1           | <br> |  |
| Nickel        | ppm         |             | <br> |  |
| Titanium      | ppm         | <1          | <br> |  |
| Silver        | ppm         | 0           | <br> |  |
| Manganese     | ppm         | <1          | <br> |  |
| Vanadium      | ppm         | <1          | <br> |  |
|               | IES         |             | <br> |  |

## Diagnosis

Resample at the next service interval to monitor. Please specify the brand, type, and viscosity of the oil on your next sample.All component wear rates are normal. There is no indication of any contamination in the oil. The condition of the oil is acceptable for the time in service.