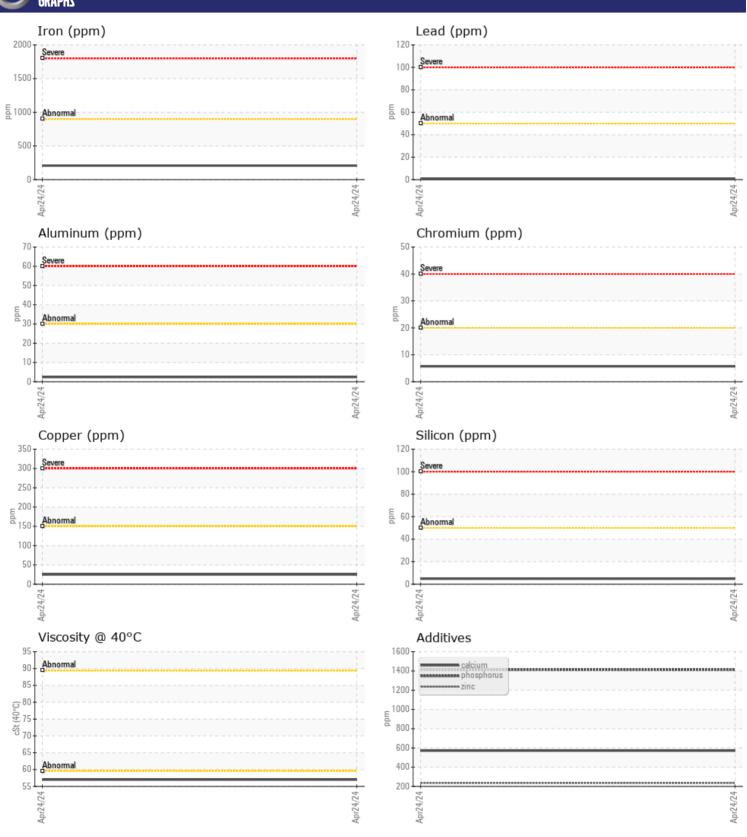

**Phosphorus** 

| VOLVO         |                    |             |      |  |
|---------------|--------------------|-------------|------|--|
| SAMPLE        | <b>INFORMATION</b> |             |      |  |
| Sample Number | -                  | VCP445363   | <br> |  |
| Sample Date   |                    | 24 Apr 2024 | <br> |  |
| Machine Hours |                    | 2371        | <br> |  |
| Oil Hours     |                    | 0           | <br> |  |
| Oil Changed   |                    | Changed     | <br> |  |
| Sample Status |                    | NORMAL      | <br> |  |
|               |                    |             |      |  |
| OIL CON       | DITION             |             |      |  |
| Visc @ 40°C   | cSt                | <b>57.0</b> | <br> |  |
|               |                    |             |      |  |
| CONTAN        | MINATION           |             |      |  |
| Water         | %                  | NEG         | <br> |  |
| Silicon       | ppm                | <b>■</b> 5  | <br> |  |
| Sodium        | ppm                | <b>■</b> 0  | <br> |  |
| Potassium     | ppm                | <b>6</b>    | <br> |  |
|               |                    |             |      |  |
| WEAR N        | METALS             |             |      |  |
| Iron          | ppm                | <b>208</b>  | <br> |  |
| Copper        | ppm                | ■25         | <br> |  |
| Lead          | ppm                | <b>■</b> <1 | <br> |  |
| Tin           | ppm                | <b>2</b>    | <br> |  |
| Aluminum      | ppm                | <b>2</b>    | <br> |  |
| Chromium      | ppm                | <b>6</b>    | <br> |  |
| Molybdenum    | ppm                | <b>6</b>    | <br> |  |
| Nickel        | ppm                | <b>■</b> 3  | <br> |  |
| Titanium      | ppm                | <1          | <br> |  |
| Silver        | ppm                | 0           | <br> |  |
| Manganese     | ppm                | <b>19</b>   | <br> |  |
| Vanadium      | ppm                | <1          | <br> |  |
|               |                    |             |      |  |