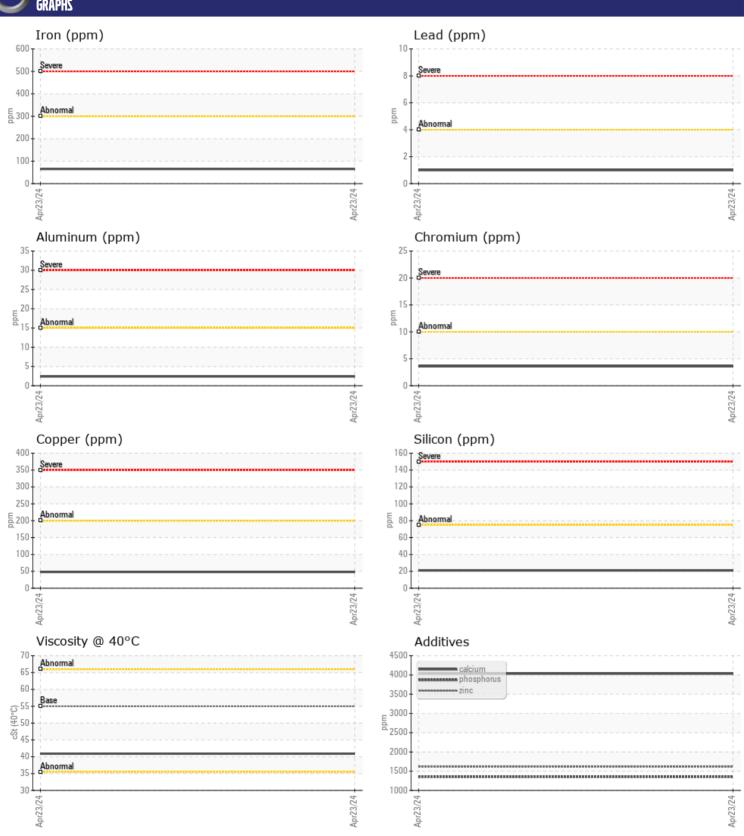

## CONSTRUCTION EQUIPMENT 702821 ALTA RENTS VOLVO L90H 626583 - REAR AXLE

Sample No: VCP454742
Oil Type: VOLVO WB 102

**Job No:** 702821 ALTA RENTS

| VOLVO         | E INFORMATION |               |      |  |
|---------------|---------------|---------------|------|--|
|               |               |               |      |  |
| Sample Number |               | VCP454742     | <br> |  |
| Sample Date   |               | 23 Apr 2024   | <br> |  |
| Machine Hours |               | 1279          | <br> |  |
| Oil Hours     |               | 0             | <br> |  |
| Oil Changed   |               | Changed       | <br> |  |
| Sample Status |               | NORMAL        | <br> |  |
|               |               |               |      |  |
| OIL CON       | IDITION       |               |      |  |
| Visc @ 40°C   |               | <b>=40.0</b>  | <br> |  |
| VISC @ 40 C   | cSt           | <b>40.9</b>   | <br> |  |
| VOLVO         |               |               |      |  |
| CONTAI        | MINATION      |               |      |  |
| Water         | %             | NEG           | <br> |  |
| Silicon       | ppm           | <b>21</b>     | <br> |  |
| Sodium        | ppm           | <b>6</b>      | <br> |  |
| Potassium     | ppm           | <b>4</b>      | <br> |  |
| rotassium     | ррш           |               |      |  |
| VOLVO         |               |               |      |  |
| WEAR I        | METALS        |               |      |  |
| Iron          | ppm           | <b>65</b>     | <br> |  |
| Copper        | ppm           | <b>48</b>     | <br> |  |
| Lead          | ppm           | <b>1</b>      | <br> |  |
| Tin           | ppm           | <u>6</u>      | <br> |  |
| Aluminum      | ppm           | <b>2</b>      | <br> |  |
| Chromium      | ppm           | <b>4</b>      | <br> |  |
| Molybdenum    | ppm           | <b>4</b>      | <br> |  |
| Nickel        | ppm           | <b>■</b> <1   | <br> |  |
| Titanium      |               | <1            | <br> |  |
| Silver        | ppm           | 0             | <br> |  |
|               | ppm           | □ 11          | <br> |  |
| Manganese     | ppm           | _             |      |  |
| Vanadium      | ppm           | <1            | <br> |  |
| VOLVO         |               |               |      |  |
| ADDITIV       | VES           |               |      |  |
| Calcium       | ppm           | <b>4034</b>   | <br> |  |
| Magnesium     | ppm           | <b>15</b>     | <br> |  |
| Zinc          | ppm           | <b>■</b> 1616 | <br> |  |
| Phosphorus    | ppm           | 1353          | <br> |  |
| Barium        | ppm           | <b>2</b>      | <br> |  |
| Boron         |               | ■2<br>■154    | <br> |  |
| DOTOTI        | ppm           | <b>II</b> 134 | <br> |  |

## Diagnosis

Resample at the next service interval to monitor. All component wear rates are normal. There is no indication of any contamination in the oil. The condition of the oil is acceptable for the time in service.