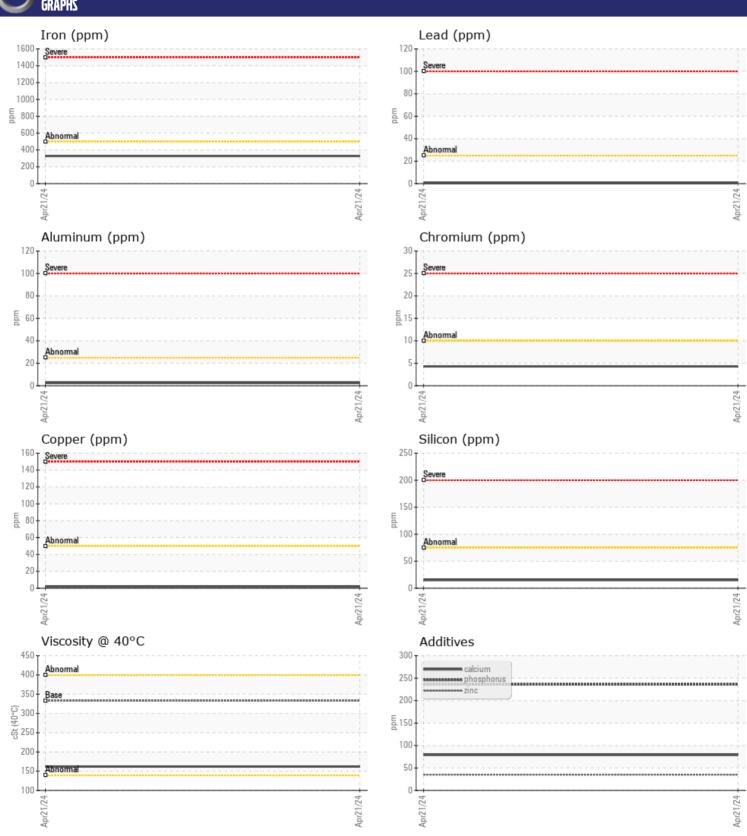

ppm

ppm

Silicon

Sodium

Potassium

| SAMPLE IN     | FORMATION |             |  |  |  |  |  |
|---------------|-----------|-------------|--|--|--|--|--|
|               |           |             |  |  |  |  |  |
| Sample Number |           | VCP451293   |  |  |  |  |  |
| Sample Date   |           | 21 Apr 2024 |  |  |  |  |  |
| Machine Hours |           | 746         |  |  |  |  |  |
| Oil Hours     |           | 0           |  |  |  |  |  |
| Oil Changed   |           | Not Changd  |  |  |  |  |  |
| Sample Status |           | NORMAL      |  |  |  |  |  |
|               |           |             |  |  |  |  |  |
| OIL CONDITION |           |             |  |  |  |  |  |
| Visc @ 40°C   | cSt       | <b>162</b>  |  |  |  |  |  |
| CONTAMIN      | IATION    |             |  |  |  |  |  |
| Water         | %         | NEG         |  |  |  |  |  |

| VOLVO       |     |               |  |  |  |  |  |
|-------------|-----|---------------|--|--|--|--|--|
| WEAR METALS |     |               |  |  |  |  |  |
| Iron        | ppm | ■328          |  |  |  |  |  |
| Copper      | ppm | <b>2</b>      |  |  |  |  |  |
| Lead        | ppm | <b>-&lt;1</b> |  |  |  |  |  |
| Tin         | ppm | <b>■&lt;1</b> |  |  |  |  |  |
| Aluminum    | ppm | <b>2</b>      |  |  |  |  |  |
| Chromium    | ppm | <b>■</b> 4    |  |  |  |  |  |
| Molybdenum  | ppm | <b>1</b>      |  |  |  |  |  |
| Nickel      | ppm | <b>2</b>      |  |  |  |  |  |
| Titanium    | ppm | <1            |  |  |  |  |  |
| Silver      | ppm | 0             |  |  |  |  |  |
| Manganese   | ppm | <b>6</b>      |  |  |  |  |  |
| Vanadium    | ppm | <1            |  |  |  |  |  |
|             |     |               |  |  |  |  |  |

| ADDITIVES  |     |               |  |  |  |  |  |
|------------|-----|---------------|--|--|--|--|--|
| Calcium    | ppm | <b>79</b>     |  |  |  |  |  |
| Magnesium  | ppm | <b>1</b>      |  |  |  |  |  |
| Zinc       | ppm | ■35           |  |  |  |  |  |
| Phosphorus | ppm | <b>236</b>    |  |  |  |  |  |
| Barium     | ppm | <b>2</b>      |  |  |  |  |  |
| Boron      | ppm | <b>■&lt;1</b> |  |  |  |  |  |

## Diagnosis

Resample at the next service interval to monitor.All component wear rates are normal. There is no indication of any contamination in the oil. The condition of the oil is acceptable for the time in service.