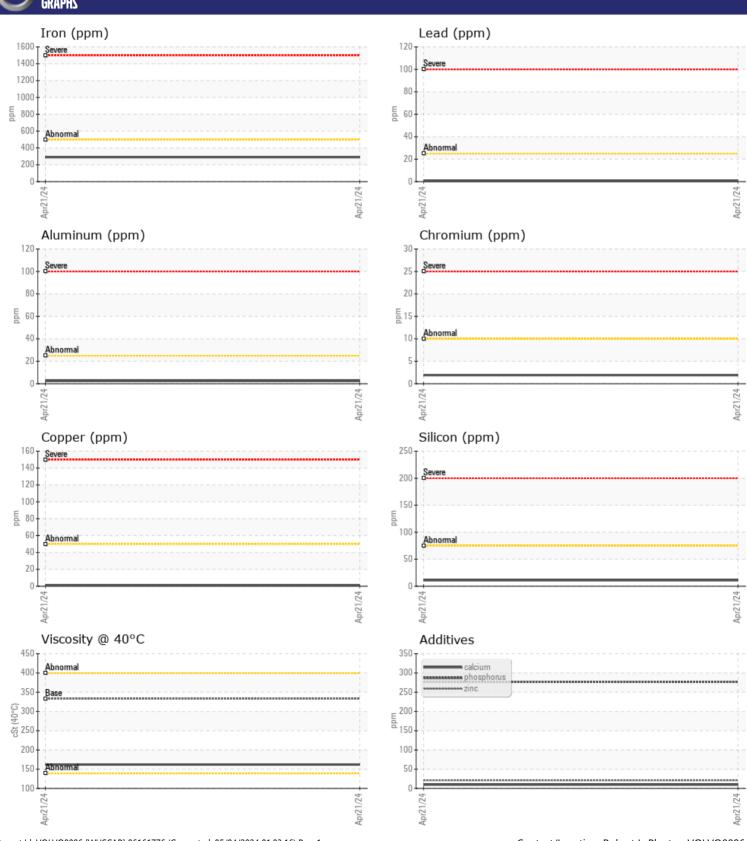

| CONT                                                                                                                                                                                                                                                                                                                                                                                                                                                                                                                                                                                                                                                                                                                                                                                                                                                                                                                                                                                                                                                                                                                                                                                                                                                                                                                                                                                                                                                                                                                                                                                                                                                                                                                                                                                                                                                                                                                                                                                                                                                                                                                          | AMINATION |               |  |  |  |
|-------------------------------------------------------------------------------------------------------------------------------------------------------------------------------------------------------------------------------------------------------------------------------------------------------------------------------------------------------------------------------------------------------------------------------------------------------------------------------------------------------------------------------------------------------------------------------------------------------------------------------------------------------------------------------------------------------------------------------------------------------------------------------------------------------------------------------------------------------------------------------------------------------------------------------------------------------------------------------------------------------------------------------------------------------------------------------------------------------------------------------------------------------------------------------------------------------------------------------------------------------------------------------------------------------------------------------------------------------------------------------------------------------------------------------------------------------------------------------------------------------------------------------------------------------------------------------------------------------------------------------------------------------------------------------------------------------------------------------------------------------------------------------------------------------------------------------------------------------------------------------------------------------------------------------------------------------------------------------------------------------------------------------------------------------------------------------------------------------------------------------|-----------|---------------|--|--|--|
| Water                                                                                                                                                                                                                                                                                                                                                                                                                                                                                                                                                                                                                                                                                                                                                                                                                                                                                                                                                                                                                                                                                                                                                                                                                                                                                                                                                                                                                                                                                                                                                                                                                                                                                                                                                                                                                                                                                                                                                                                                                                                                                                                         | %         | NEG           |  |  |  |
| Silicon                                                                                                                                                                                                                                                                                                                                                                                                                                                                                                                                                                                                                                                                                                                                                                                                                                                                                                                                                                                                                                                                                                                                                                                                                                                                                                                                                                                                                                                                                                                                                                                                                                                                                                                                                                                                                                                                                                                                                                                                                                                                                                                       | ppm       | <b>11</b>     |  |  |  |
| Sodium                                                                                                                                                                                                                                                                                                                                                                                                                                                                                                                                                                                                                                                                                                                                                                                                                                                                                                                                                                                                                                                                                                                                                                                                                                                                                                                                                                                                                                                                                                                                                                                                                                                                                                                                                                                                                                                                                                                                                                                                                                                                                                                        | ppm       | <b>-&lt;1</b> |  |  |  |
| Potassium                                                                                                                                                                                                                                                                                                                                                                                                                                                                                                                                                                                                                                                                                                                                                                                                                                                                                                                                                                                                                                                                                                                                                                                                                                                                                                                                                                                                                                                                                                                                                                                                                                                                                                                                                                                                                                                                                                                                                                                                                                                                                                                     | ppm       | <b>6</b>      |  |  |  |
| VOLVO                                                                                                                                                                                                                                                                                                                                                                                                                                                                                                                                                                                                                                                                                                                                                                                                                                                                                                                                                                                                                                                                                                                                                                                                                                                                                                                                                                                                                                                                                                                                                                                                                                                                                                                                                                                                                                                                                                                                                                                                                                                                                                                         |           |               |  |  |  |
| White the same of |           |               |  |  |  |

| WEAR METALS |     |               |  |  |  |
|-------------|-----|---------------|--|--|--|
| Iron        | ppm | ■290          |  |  |  |
| Copper      | ppm | <b>1</b>      |  |  |  |
| Lead        | ppm | <b>■&lt;1</b> |  |  |  |
| Tin         | ppm | <b>■&lt;1</b> |  |  |  |
| Aluminum    | ppm | <b>2</b>      |  |  |  |
| Chromium    | ppm | <b>2</b>      |  |  |  |
| Molybdenum  | ppm | <b>2</b>      |  |  |  |
| Nickel      | ppm | <b>1</b>      |  |  |  |
| Titanium    | ppm | <1            |  |  |  |
| Silver      | ppm | 0             |  |  |  |
| Manganese   | ppm | <b>■</b> 5    |  |  |  |
| Vanadium    | ppm | <1            |  |  |  |
|             |     |               |  |  |  |

| ADDIT      | IVES |            |      |  |
|------------|------|------------|------|--|
| Calcium    | ppm  | <b>10</b>  | <br> |  |
| Magnesium  | ppm  | <b>1</b>   | <br> |  |
| Zinc       | ppm  | <b>21</b>  | <br> |  |
| Phosphorus | ppm  | <b>277</b> | <br> |  |
| Barium     | ppm  | <b>2</b>   | <br> |  |
| Boron      | ppm  | ■0         | <br> |  |

## Diagnosis

Resample at the next service interval to monitor.All component wear rates are normal. There is no indication of any contamination in the oil. The condition of the oil is acceptable for the time in service.