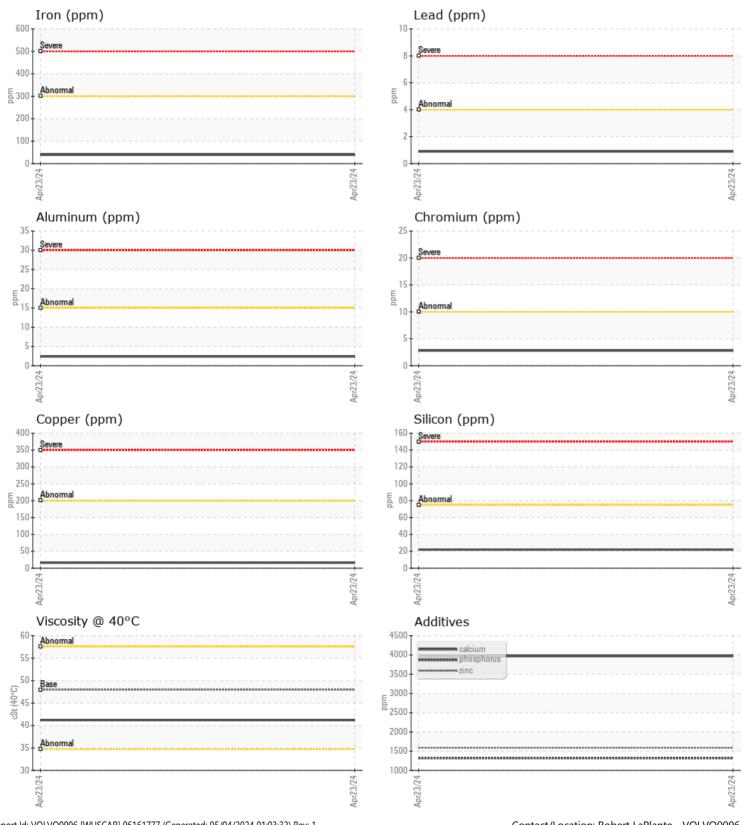

# Sample No: VCP449789 Oil Type: TRANSAXLE OIL SAE 75W80 Job No: 702733 RITCHIE

|               | E INFORMATION |             |          |      |
|---------------|---------------|-------------|----------|------|
| Sample Number |               | VCP449789   | <br>     | <br> |
| Sample Date   |               | 23 Apr 2024 |          | <br> |
| Machine Hours |               | 697         |          | <br> |
| Oil Hours     |               | 0           |          | <br> |
| Oil Changed   |               | Not Changd  |          | <br> |
| Sample Status |               | NORMAL      |          | <br> |
|               |               |             |          |      |
| OIL CON       |               |             |          |      |
|               | -             |             | <u>-</u> |      |
| Visc @ 40°C   | cSt           | <b>41.2</b> |          | <br> |
| VOLVO         |               |             |          | <br> |
| CONTAI        | MINATION      |             |          |      |
| Water         | %             | NEG         |          | <br> |
| Silicon       | ppm           | 22          |          | <br> |
| Sodium        | ppm           | 0           |          | <br> |
| Potassium     | ppm           | 5           |          | <br> |
|               |               |             |          |      |
| VOLVO         |               |             |          |      |
| WEAR I        | METALS        |             |          |      |
| Iron          | ppm           | 39          |          | <br> |
| Copper        | ppm           | <b>16</b>   |          | <br> |
| Lead          | ppm           | <b>□</b> <1 |          | <br> |
| Tin           | ppm           | 2           |          | <br> |
| Aluminum      | ppm           | 2           |          | <br> |
| Chromium      | ppm           | 3           |          | <br> |
| Molybdenum    | ppm           | 2           |          | <br> |
| Nickel        | ppm           | <b>■</b> <1 |          | <br> |
| Titanium      | ppm           | <1          |          | <br> |
| Silver        | ppm           | 0           |          | <br> |
| Manganese     | ppm           | 7           |          | <br> |
| Vanadium      | ppm           | <1          |          | <br> |
| VOLVO         |               |             |          | <br> |
|               | VES           |             |          |      |
| Calcium       | ppm           | 3969        |          | <br> |
| Magnesium     | ppm           | 12          |          | <br> |
| -             | ppin          | - 1500      |          |      |

## **CONSTRUCTION EQUIPMENT**

GRAPHS

VOLVO