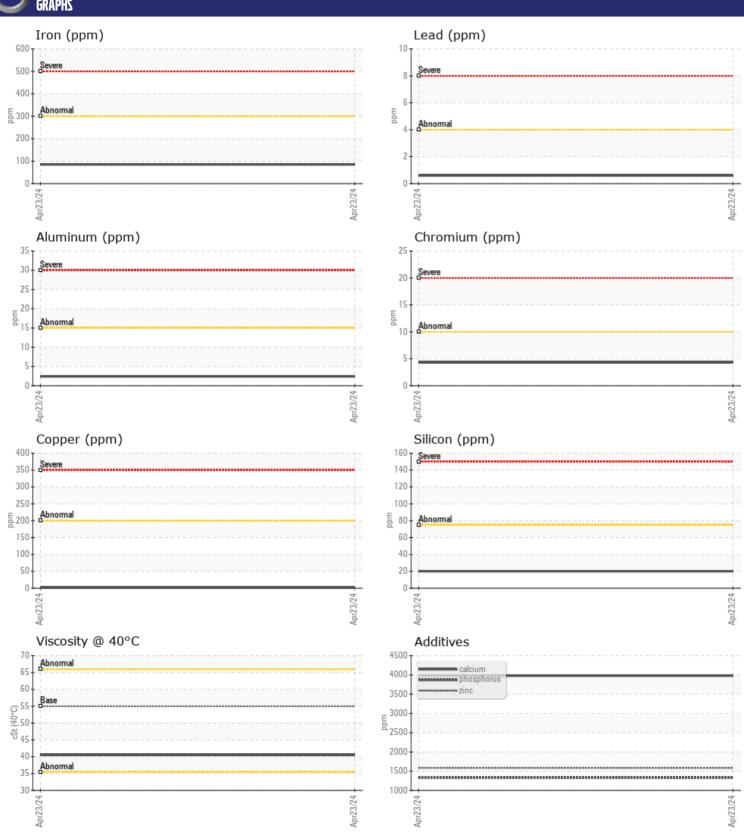

# CONSTRUCTION EQUIPMENT 702821 ALTA RENTS VOLVO L90H 626583 - FRONT AXLE

Sample No: VCP454750 Oil Type: VOLVO WB 102

Job No: 702821 ALTA RENTS

| VOLVO         | INCORMATIO   | V            |     |      |
|---------------|--------------|--------------|-----|------|
|               | E INFORMATIO |              |     | <br> |
| Sample Number |              | VCP454750    |     | <br> |
| Sample Date   |              | 23 Apr 2024  |     | <br> |
| Machine Hours |              | 1279         |     | <br> |
| Oil Hours     |              | 0            |     | <br> |
| Oil Changed   |              | Changed      |     | <br> |
| Sample Status |              | NORMAL       |     | <br> |
|               |              |              |     |      |
| OIL CON       | DITION       |              |     |      |
|               |              |              |     |      |
| Visc @ 40°C   | cSt          | <b>40.5</b>  |     | <br> |
| VOLVO         |              |              |     |      |
| CONTAN        | MOITANIN     |              |     |      |
| Water         | %            | NEG          |     | <br> |
| Silicon       |              | 0            |     |      |
| Sodium        | ppm          | <b>20</b>    |     | <br> |
|               | ppm          | <b>9</b>     |     |      |
| Potassium     | ppm          | ■3           |     | <br> |
| VOLVO         |              |              |     |      |
| WEAR N        | METALS       |              |     |      |
| Iron          | ppm          | <b>□</b> 85  |     | <br> |
| Copper        | ppm          | <b>2</b>     |     | <br> |
| Lead          | ppm          | <b>-</b> <1  |     | <br> |
| Tin           | ppm          | <b>-</b> <1  |     | <br> |
| Aluminum      | ppm          | <b>2</b>     |     | <br> |
| Chromium      | ppm          | <b>4</b>     |     | <br> |
| Molybdenum    | ppm          | <b>1</b> 5   |     | <br> |
| Nickel        | ppm          | ■ ·3<br>■ <1 |     | <br> |
| Titanium      | ppm          | <1           |     | <br> |
| Silver        | ppm          | 0            |     | <br> |
| Manganese     | ppm          | <b>■13</b>   |     | <br> |
| Vanadium      | ppm          | <1           |     | <br> |
| variacium     | phili        | <b>\1</b>    | -3- |      |
| VOLVO         |              |              |     |      |
| ADDITI\       | <b>IES</b>   |              |     |      |
| Calcium       | ppm          | ■3978        |     | <br> |
| Magnesium     | ppm          | <u> </u>     |     | <br> |
| Zinc          | ppm          | <u> </u>     |     | <br> |
| Phosphorus    | ppm          | <b>1329</b>  |     | <br> |
| Barium        | ppm          | <b>1</b>     |     | <br> |
| -             | E.E          |              |     |      |

#### Diagnosis

Resample at the next service interval to monitor.All component wear rates are normal. There is no indication of any contamination in the oil. The condition of the oil is acceptable for the time in service.