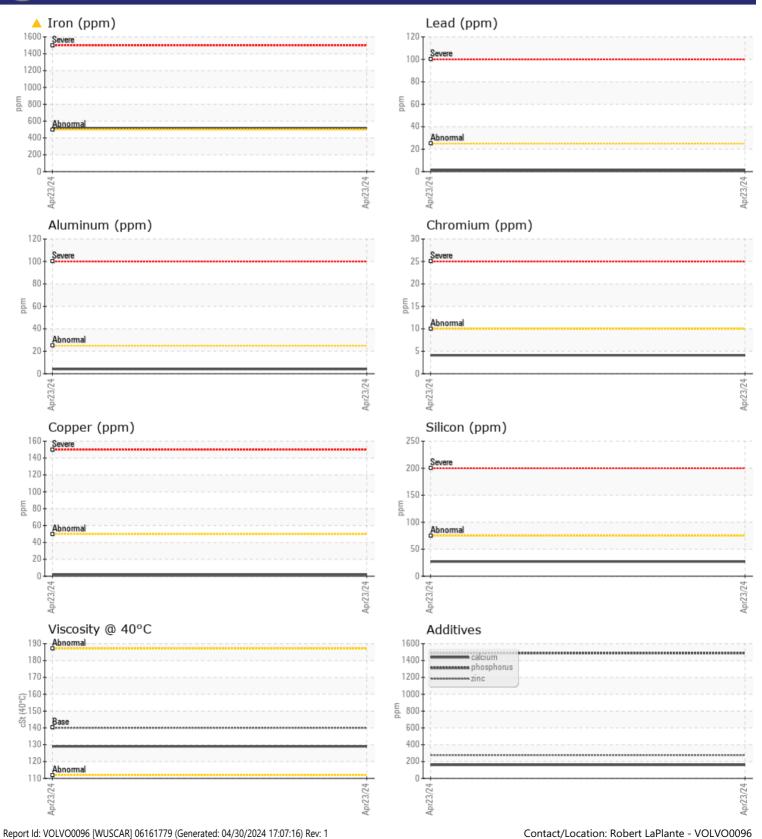

 Sample No:
 VCP449796

 Oil Type:
 GEAR OIL LS 80W90

 Job No:
 707807 RENTALS

VOLVO

| VOLVO             |               |              |      | _                                                                                 |
|-------------------|---------------|--------------|------|-----------------------------------------------------------------------------------|
| SAMPL             | E INFORMATION |              |      |                                                                                   |
| Sample Number     |               | VCP449796    | <br> |                                                                                   |
| Sample Date       |               | 23 Apr 2024  | <br> | <br>ALTA EQUIPMENT/FLAGLER EQUIPMENT LLC                                          |
| Machine Hours     |               | 1960         | <br> | <br>9601 BOGGY CREEK RD                                                           |
| Oil Hours         |               | 0            | <br> | <br>ORLANDO, FL                                                                   |
| Oil Changed       |               | Not Changd   | <br> | <br>US 32824                                                                      |
| Sample Status     |               | ABNORMAL     | <br> | <br>Contact: Robert LaPlante                                                      |
|                   |               |              |      | robert.laplante@altg.com                                                          |
| VOLVO             |               |              |      | T: (407)508-9736                                                                  |
| VIL CON           |               |              |      | F: (407)659-8720                                                                  |
| Visc @ 40°C       | cSt           | <b>129</b>   | <br> |                                                                                   |
|                   |               |              |      | Diagnosis                                                                         |
|                   | MINATION      |              |      | Diagnosis                                                                         |
| Water             | %             | NEG          | <br> | <br>No corrective action is recommended                                           |
|                   |               |              | <br> | at this time. Resample at the next                                                |
| Silicon<br>Sodium | ppm           | 27           | <br> | <br>service interval to monitor.Gear wear is indicated. There is no indication of |
|                   | ppm           | ■4           | <br> | <br>any contamination in the oil. The                                             |
| Potassium         | ppm           | 3            | <br> | <br>condition of the oil is acceptable for                                        |
| VOLVO             |               |              |      | the time in service.                                                              |
| VEAR WEAR         | METALS        |              |      |                                                                                   |
| Iron              | ppm           | <b>4</b> 516 | <br> | <br>•                                                                             |
| Copper            | ppm           | 2            | <br> |                                                                                   |
| Lead              | ppm           | 1            | <br> |                                                                                   |
| Tin               | ppm           | <b></b> <1   | <br> |                                                                                   |
| Aluminum          | ppm           | 4            | <br> |                                                                                   |
| Chromium          | ppm           | <b>4</b>     | <br> |                                                                                   |
| Molybdenum        | ppm           | 3            | <br> |                                                                                   |
| Nickel            | ppm           | ■<1          | <br> |                                                                                   |
| Titanium          | ppm           | 1            | <br> |                                                                                   |
| Silver            | ppm           | 0            | <br> |                                                                                   |
| Manganese         | ppm           | <b>15</b>    | <br> |                                                                                   |
| Vanadium          | ppm           | <1           | <br> |                                                                                   |
|                   |               |              |      |                                                                                   |
| ADDITI            | VES           |              | <br> |                                                                                   |
|                   |               |              |      |                                                                                   |
| Calcium           | ppm           | <b>160</b>   | <br> |                                                                                   |
| Magnesium         | ppm           | 17           | <br> |                                                                                   |
| Zinc              | ppm           | 277          | <br> |                                                                                   |
| Phosphorus        | ppm           | 1489         | <br> |                                                                                   |
| Barium            | ppm           | 4            | <br> |                                                                                   |
| Boron             | ppm           | 133          | <br> |                                                                                   |