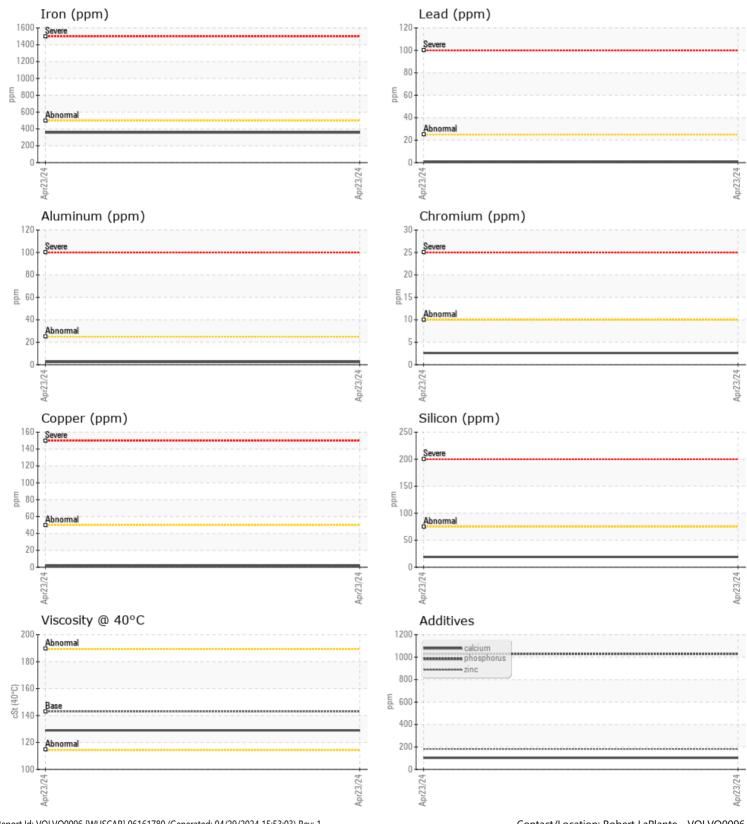

CONSTRUCTION EQUIPMENT 707807 RENTALS VOLVO SD115 236814 - REAR LEFT FINAL DRIVE

 Sample No:
 VCP449793

 Oil Type:
 GEAR OIL SAE 80W90

 Job No:
 707807 RENTALS

VOLVO

|               | E INFORMATION |             |  |  |  |                                                                                                                                                        |
|---------------|---------------|-------------|--|--|--|--------------------------------------------------------------------------------------------------------------------------------------------------------|
| Sample Number | <u>.</u>      | VCP449793   |  |  |  |                                                                                                                                                        |
| Sample Date   |               | 23 Apr 2024 |  |  |  | ALTA EQUIPMENT/FLAGLER EQUIPMENT LLC                                                                                                                   |
| Machine Hours |               | 1960        |  |  |  | 9601 BOGGY CREEK RD                                                                                                                                    |
| Oil Hours     |               | 0           |  |  |  | ORLANDO, FL                                                                                                                                            |
| Oil Changed   |               | Not Changd  |  |  |  | US 32824                                                                                                                                               |
| Sample Status |               | NORMAL      |  |  |  | Contact: Robert LaPlante                                                                                                                               |
|               |               |             |  |  |  | robert.laplante@altg.com                                                                                                                               |
| OIL CON       | IDITION       |             |  |  |  | T: (407)508-9736<br>F: (407)659-8720                                                                                                                   |
| Visc @ 40°C   | cSt           | 129         |  |  |  | 1. (407)033-0720                                                                                                                                       |
| VOLVO         |               |             |  |  |  | Diagnosis                                                                                                                                              |
| CONTAMINATION |               |             |  |  |  | Resample at the next service interval                                                                                                                  |
| Water         | %             | NEG         |  |  |  | to monitor. The fluid was not<br>specified, however, a fluid match<br>indicates that this fluid is (GENERIC)<br>GEAR OIL SAE 80W90. Please<br>confirm. |
| Silicon       | ppm           | <b>1</b> 9  |  |  |  |                                                                                                                                                        |
| Sodium        | ppm           | 2           |  |  |  |                                                                                                                                                        |
| Potassium     | ppm           | 2           |  |  |  |                                                                                                                                                        |
| VOLVO         |               |             |  |  |  | All component wear rates are normal.                                                                                                                   |
| WEAR I        | METALS        |             |  |  |  | There is no indication of any                                                                                                                          |
| Iron          | ppm           | 358         |  |  |  | contamination in the oil. The<br>condition of the oil is acceptable for<br>the time in service.                                                        |
| Copper        | ppm           | <b>1</b>    |  |  |  |                                                                                                                                                        |
| Lead          | ppm           | <b>■</b> <1 |  |  |  |                                                                                                                                                        |
| Tin           | ppm           | <b>□</b> <1 |  |  |  |                                                                                                                                                        |
| Aluminum      | ppm           | 2           |  |  |  |                                                                                                                                                        |
| Chromium      | ppm           | 3           |  |  |  |                                                                                                                                                        |
| Molybdenum    | ppm           | 2           |  |  |  |                                                                                                                                                        |
| Nickel        | ppm           | <b>□</b> <1 |  |  |  |                                                                                                                                                        |
| Titanium      | ppm           | 1           |  |  |  |                                                                                                                                                        |
| Silver        | ppm           | 0           |  |  |  |                                                                                                                                                        |
| Manganese     | ppm           | <b>11</b>   |  |  |  |                                                                                                                                                        |
| Vanadium      | ppm           | <1          |  |  |  |                                                                                                                                                        |
| VOLVO         |               |             |  |  |  |                                                                                                                                                        |
| ADDITI        | VES           |             |  |  |  |                                                                                                                                                        |
| Calcium       | ppm           | <b>103</b>  |  |  |  |                                                                                                                                                        |
| Magnesium     | ppm           | <b>12</b>   |  |  |  |                                                                                                                                                        |
| Zinc          | ppm           | <b>182</b>  |  |  |  |                                                                                                                                                        |
|               |               |             |  |  |  |                                                                                                                                                        |

1030

**4** 

Phosphorus

Barium

Boron

ppm

ppm

ppm

## **CONSTRUCTION EQUIPMENT**

GRAPHS

VOLVO

Report Id: VOLVO0096 [WUSCAR] 06161780 (Generated: 04/29/2024 15:53:03) Rev: 1

Contact/Location: Robert LaPlante - VOLVO0096