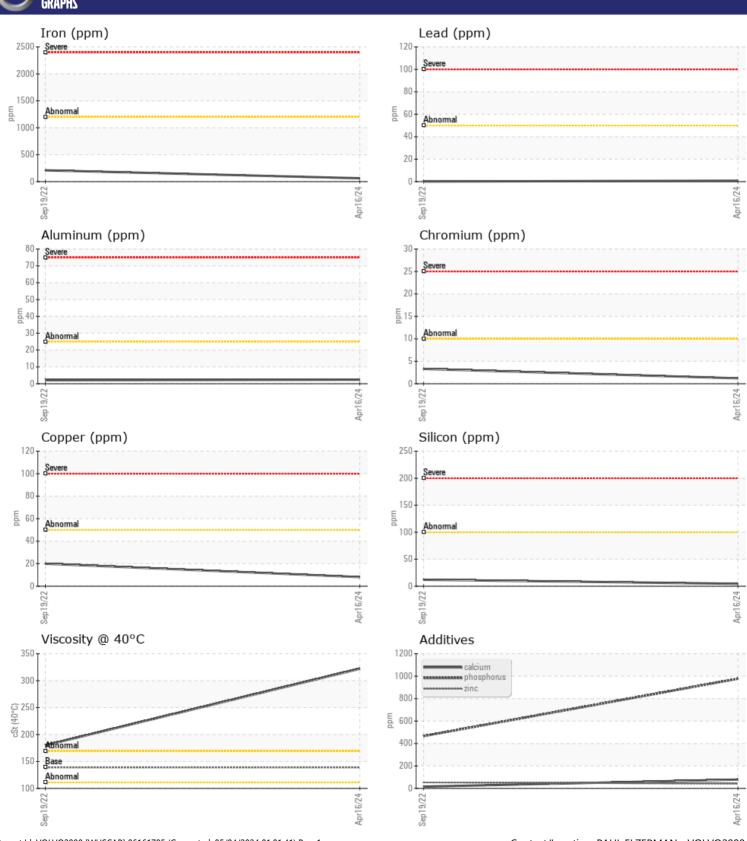

## **CONSTRUCTION EQUIPMENT**700466 GLE VOLVO EC380 314125 - SWING DRIVE

Sample No: VCP436399

Oil Type: VOLVO PREMIUM GEAR OIL 80W-90 GL-5

**Job No:** 700466 GLE

| VOLVO         |               |               |             |      |
|---------------|---------------|---------------|-------------|------|
| CVMDI         | E INFORMATION | 1             |             |      |
|               |               |               |             |      |
| Sample Number |               | VCP436399     | VCP366140   | <br> |
| Sample Date   |               | 16 Apr 2024   | 19 Sep 2022 | <br> |
| Machine Hours |               | 4941          | 2888        | <br> |
| Oil Hours     |               | 1000          | 1000        | <br> |
| Oil Changed   |               | Changed       | Changed     | <br> |
| Sample Status |               | NORMAL        | NORMAL      | <br> |
| VOLVO         |               |               |             |      |
| OIL CON       | IDITION       |               |             |      |
| Visc @ 40°C   | cSt           | ■ 322         | ■180        | <br> |
|               |               |               |             |      |
| CONTAI        | MINATION      |               |             |      |
| Water         | %             | NEG           | NEG         | <br> |
| Silicon       | ppm           | <b>4</b>      | <b>1</b> 2  | <br> |
| Sodium        | ppm           | <b>■</b> 0    | <b>2</b>    | <br> |
| Potassium     | ppm           | <b>2</b>      | <b>0</b>    | <br> |
|               |               | _             |             |      |
| VOLVO         | ACTAL C       |               |             |      |
| WEAR I        | METAL2        |               |             |      |
| Iron          | ppm           | <b>62</b>     | ■210        | <br> |
| Copper        | ppm           | <b>■8</b>     | <b>2</b> 0  | <br> |
| Lead          | ppm           | <b>■&lt;1</b> | <b></b> <1  | <br> |
| Tin           | ppm           | <b>■&lt;1</b> | <1          | <br> |
| Aluminum      | ppm           | <b>2</b>      | 2           | <br> |
| Chromium      | ppm           | <b>1</b>      | 3           | <br> |
| Molybdenum    | ppm           | <b>■&lt;1</b> | <b>-</b> <1 | <br> |
| Nickel        | ppm           | <b>■&lt;1</b> | 0           | <br> |
| Titanium      | ppm           | <1            | 0           | <br> |
| Silver        | ppm           | 0             | 0           | <br> |
| Manganese     | ppm           | <b>1</b>      | <b>4</b>    | <br> |
| Vanadium      | ppm           | <1            | 0           | <br> |
|               |               |               |             |      |
| ADDITIV       | VES           |               |             |      |
| Calcium       | ppm           | <b>7</b> 9    | <b>1</b> 6  | <br> |
| Magnesium     | ppm           | <b>2</b>      | <b>5</b>    | <br> |
| Zinc          | ppm           | <b>42</b>     | <b>5</b> 4  | <br> |
| Phosphorus    | ppm           | <b>977</b>    | <b>466</b>  | <br> |
| Barium        | ppm           | <b>2</b>      | <b>0</b>    | <br> |
| Boron         | ppm           | <b>195</b>    | 0           | <br> |
|               |               |               |             |      |

## Diagnosis

The oil change at the time of sampling has been noted. Resample at the next service interval to monitor.All component wear rates are normal. There is no indication of any contamination in the oil. The condition of the oil is acceptable for the time in service.

## GRAPH