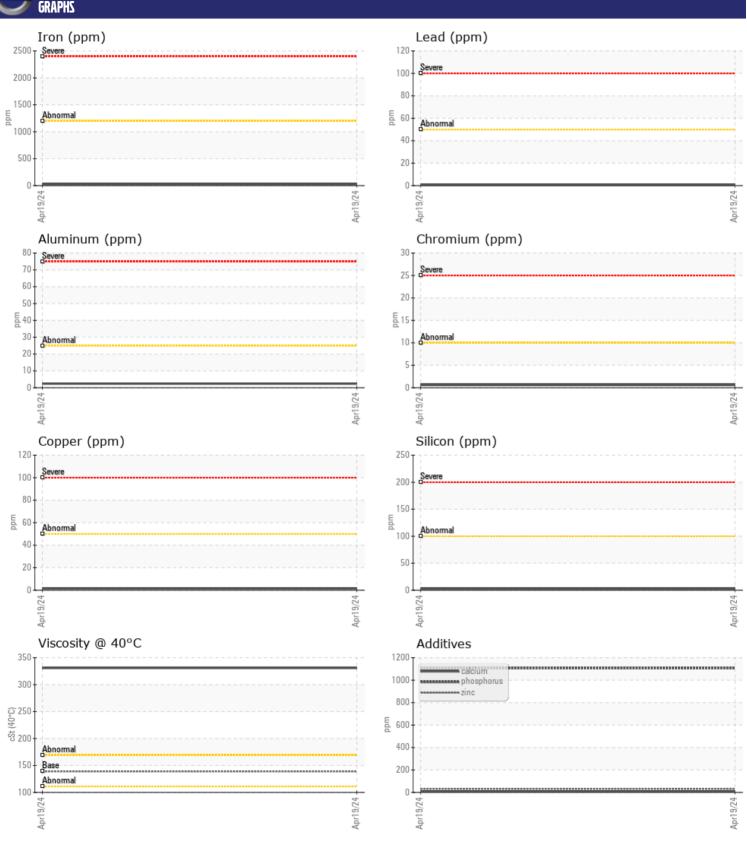

## Diagnosis

The oil change at the time of sampling has been noted. Resample at the next service interval to monitor.All component wear rates are normal. There is no indication of any contamination in the oil. The condition of the oil is acceptable for the time in service.