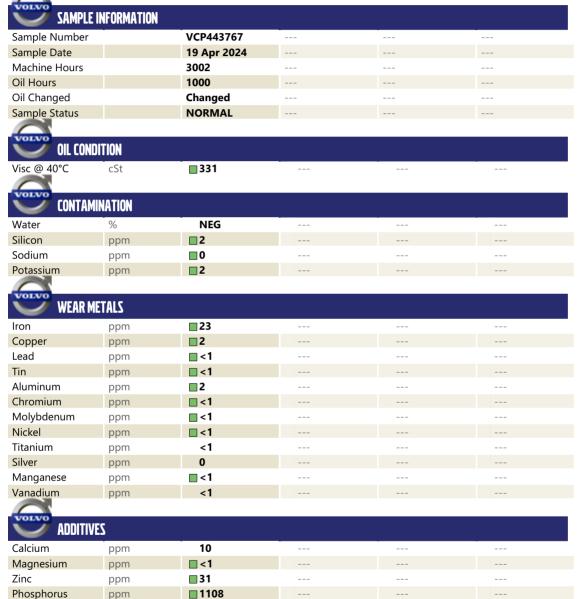

## **CONSTRUCTION EQUIPMENT**

700977 DETROIT IRON VOLVO EC350 310600 - SWING DRIVE

Sample No: VCP443767

Oil Type: VOLVO PREMIUM GEAR OIL 80W-90 GL-5

**Job No:** 700977 DETROIT IRON

ALTA EQUIPMENT COMPANY - METRO WEST 56195 PONTIAC TRAIL NEW HUDSON, MI US 48165 Contact: PAUL CONZ paul.conz@altg.com T: (313)348-8861 F: (248)356-2029

## Diagnosis

The oil change at the time of sampling has been noted. Resample at the next service interval to monitor.All component wear rates are normal. There is no indication of any contamination in the oil. The condition of the oil is acceptable for the time in service.

Depot:VOLVO2990Unique No:11002505Signed:Sean FeltonReport Date:30 Apr 2024

**1** 

**224** 

ppm

ppm

Barium

Boron