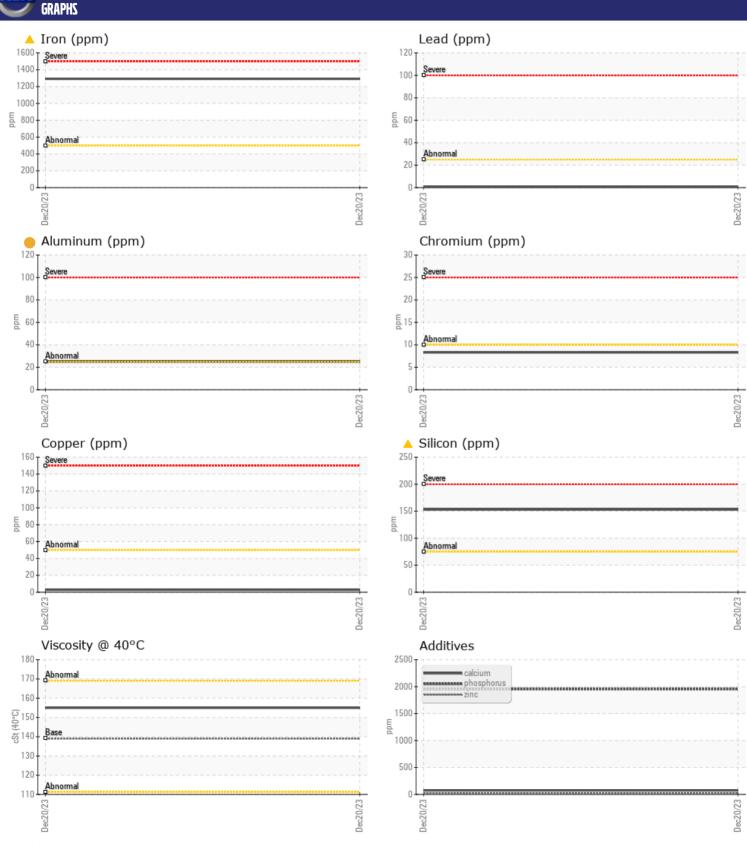

## CONSTRUCTION EQUIPMENT 646971 VOLVO EC380 311542 - REAR LEFT FINAL DRIVE

VE

Sample No: VCP452297

Oil Type: VOLVO PREMIUM GEAR OIL 80W-90 GL-5

**Job No:** 646971

| SAMPLE INFORMATION |         |             |  |  |  |
|--------------------|---------|-------------|--|--|--|
| Sample Number      |         | VCP452297   |  |  |  |
| Sample Date        |         | 20 Dec 2023 |  |  |  |
| Machine Hours      |         | 3878        |  |  |  |
| Oil Hours          |         | 1878        |  |  |  |
| Oil Changed        |         | Changed     |  |  |  |
| Sample Status      |         | ABNORMAL    |  |  |  |
| Sample Status      |         | ADITORIVIAL |  |  |  |
| VOLVO              |         |             |  |  |  |
| OIL COND           | ITION   |             |  |  |  |
| Visc @ 40°C        | cSt     | <b>155</b>  |  |  |  |
| VOLVO              |         |             |  |  |  |
| CONTAM             | INATION |             |  |  |  |
|                    |         | NEC.        |  |  |  |
| Water              | %       | NEG         |  |  |  |
| Silicon            | ppm     | <u> </u>    |  |  |  |
| Sodium             | ppm     | <b>4</b>    |  |  |  |
| Potassium          | ppm     | <b>10</b>   |  |  |  |
| VOLVO              |         |             |  |  |  |
| WEAR M             | ETALS   |             |  |  |  |
| Iron               | ppm     | <u> </u>    |  |  |  |
| Copper             | ppm     | <b>3</b>    |  |  |  |
| Lead               | ppm     | <b>=</b> <1 |  |  |  |
| Tin                | ppm     | <b>0</b>    |  |  |  |
| Aluminum           | ppm     | 25          |  |  |  |
| Chromium           | ppm     | <b>8</b>    |  |  |  |
| Molybdenum         | ppm     | <b>1</b>    |  |  |  |
| Nickel             | ppm     | <b>1</b>    |  |  |  |
| Titanium           | ppm     | 2           |  |  |  |
| Silver             | ppm     | 0           |  |  |  |
| Manganese          | ppm     | <b>■</b> 9  |  |  |  |
| Vanadium           |         | <1          |  |  |  |
| variaululli        | ppm     | <b>\</b> 1  |  |  |  |
| VOLVO              |         |             |  |  |  |
| ADDITIV            | 25      |             |  |  |  |
| Calcium            | ppm     | <b>73</b>   |  |  |  |
| Magnesium          | ppm     | <b>13</b>   |  |  |  |
| Zinc               | ppm     | <b>21</b>   |  |  |  |
| Phosphorus         | ppm     | 1955        |  |  |  |
| Barium             | ppm     | <b>2</b>    |  |  |  |
| Boron              | ppm     | <u>92</u>   |  |  |  |
|                    |         |             |  |  |  |

## Diagnosis

We advise that you check all areas where dirt can enter the system. The oil change at the time of sampling has been noted. Resample at the next service interval to monitor. Gear wear is indicated. Elemental levels of silicon (Si) and aluminum (Al) indicate alumina-silicate (coarse dirt) ingress. The condition of the oil is acceptable for the time in service.