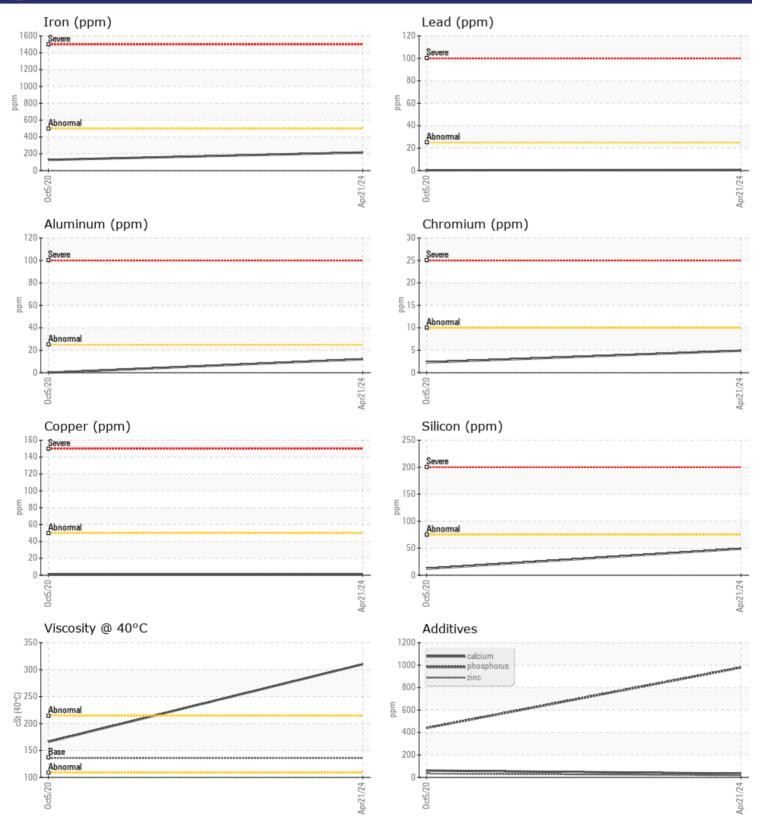

## SAMPLE INFORMATION VCP439199 Sample Number VCP278609 Sample Date 21 Apr 2024 05 Oct 2020 Machine Hours 2515 730 Oil Hours 1000 730 Oil Changed Changed Changed NORMAL NORMAL Sample Status **OIL CONDITION** Visc @ 40°C cSt 310 166 CONTAMINATION Water % NEG NEG Silicon 12 ppm 49 Sodium **||** <1 0 ppm Potassium ppm 5 $\square 2$ WEAR METALS

| Iron       | ppm | 215          | 128        | <br> |
|------------|-----|--------------|------------|------|
| Copper     | ppm | <b>1</b>     | <b></b> <1 | <br> |
| Lead       | ppm | <b>  </b> <1 | <b></b> <1 | <br> |
| Tin        | ppm |              | <1         | <br> |
| Aluminum   | ppm | 12           | 0          | <br> |
| Chromium   | ppm | 5            | 2          | <br> |
| Molybdenum | ppm | <b>1</b>     | 1          | <br> |
| Nickel     | ppm |              | 0          | <br> |
| Titanium   | ppm | 2            | <1         | <br> |
| Silver     | ppm | 0            | <1         | <br> |
| Manganese  | ppm | 3            | 3          | <br> |
| Vanadium   | ppm | <1           | 0          | <br> |

**ADDITIVES** Calcium 34 61 ppm 2 Magnesium 6 ppm 34 Zinc ppm 18 Phosphorus 979 440 ppm Barium ppm 3 4 4 Boron 178 ppm

## **CONSTRUCTION EQUIPMENT**

GRAPHS

VOLVO

Contact/Location: JIM FEHR - VOLVO8879