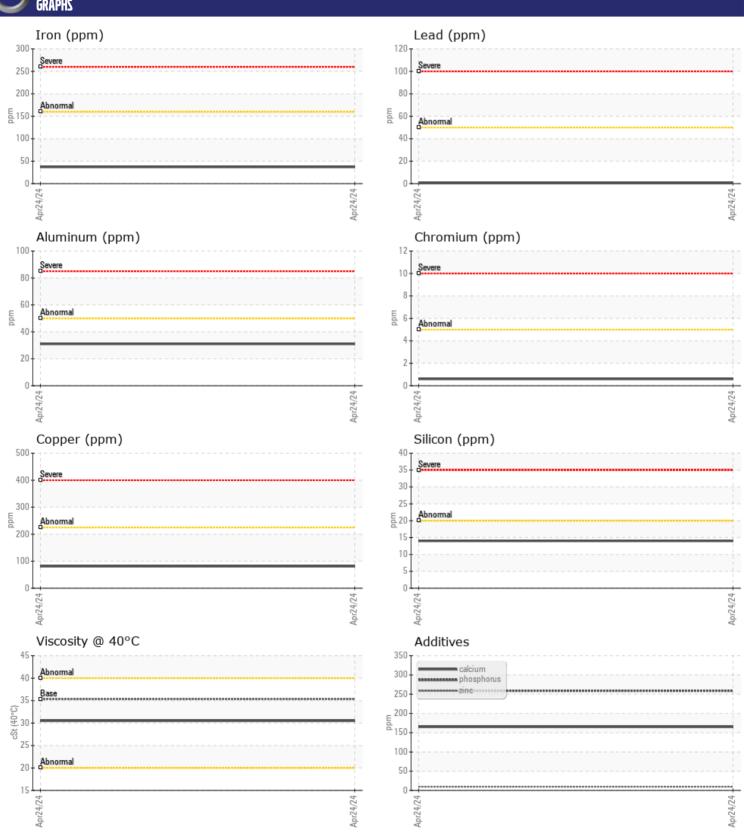

| VOLVO         |             |               |      |  |
|---------------|-------------|---------------|------|--|
| SAMPLE        | INFORMATION | l             |      |  |
| Sample Number | <u> </u>    | VCP445359     | <br> |  |
| Sample Date   |             | 24 Apr 2024   | <br> |  |
| Machine Hours |             | 2371          | <br> |  |
| Oil Hours     |             | 0             | <br> |  |
| Oil Changed   |             | Changed       | <br> |  |
| Sample Status |             | NORMAL        | <br> |  |
|               |             |               |      |  |
| OIL CON       | DITION      |               |      |  |
| Visc @ 40°C   | cSt         | ■30.5         | <br> |  |
| CONTAN        | MINATION    |               |      |  |
| Water         | %           | NEG           | <br> |  |
| Silicon       | ppm         | <b>14</b>     | <br> |  |
| Sodium        | ppm         | <b>6</b>      | <br> |  |
| Potassium     | ppm         | ■5            | <br> |  |
|               |             |               |      |  |
| WEAR N        | METALS      |               |      |  |
| Iron          | ppm         | ■37           | <br> |  |
| Copper        | ppm         | ■81           | <br> |  |
| Lead          | ppm         | <b>■&lt;1</b> | <br> |  |
| Tin           | ppm         | <b>13</b>     | <br> |  |
| Aluminum      | ppm         | ■31           | <br> |  |
| Chromium      | ppm         | <b>■&lt;1</b> | <br> |  |
| Molybdenum    | ppm         | <b>■&lt;1</b> | <br> |  |
| Nickel        | ppm         | <b>13</b>     | <br> |  |
| Titanium      | ppm         | <1            | <br> |  |
| Silver        | ppm         | <b>■</b> 0    | <br> |  |
| Manganese     | ppm         | <b>5</b>      | <br> |  |
| Vanadium      | ppm         | <1            | <br> |  |
|               |             |               |      |  |
| ADDITIV       | /ES         |               |      |  |
| Calcium       | ppm         | <b>165</b>    | <br> |  |
| Magnesium     | ppm         | <b>1</b>      | <br> |  |
|               |             |               |      |  |