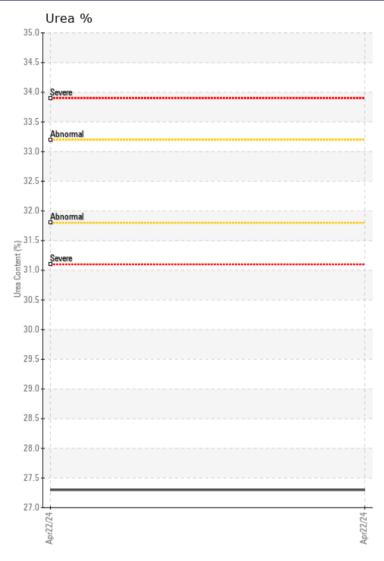

# **CONSTRUCTION EQUIPMENT**

VOLVO L90H 627047 - DIESEL EXHAUST FLUID (DEF)

Sample No: VCP430531

Oil Type: **DEF** (Diesel Exaust Fluid)

Job No: 6895HR

| SAMPLE INFORMATION |                |                            |  |  |  |
|--------------------|----------------|----------------------------|--|--|--|
| _                  | AF UNITA I TUN |                            |  |  |  |
| Sample Number      |                | VCP430531                  |  |  |  |
| Sample Date        |                | 22 Apr 2024                |  |  |  |
| Machine Hours      |                | 6895                       |  |  |  |
| Oil Hours          |                | 0                          |  |  |  |
| Oil Changed        |                | Changed                    |  |  |  |
| Sample Status      |                | SEVERE                     |  |  |  |
|                    |                |                            |  |  |  |
| CONTAMINATION      |                |                            |  |  |  |
| LUNTAMIN           | IATION         |                            |  |  |  |
| Hydrocarbon        | scalar         | <b>■</b> NONE              |  |  |  |
| DEE COMPLETION     |                |                            |  |  |  |
| DEF CONDITION      |                |                            |  |  |  |
| Urea Content       | %              | <b>27.3</b>                |  |  |  |
| Density @ 20°C     | g/cm3          | <b>1.0869</b>              |  |  |  |
| Refracting Index   |                | <b>1.3743</b>              |  |  |  |
| Appearance         | scalar         | <b>■Clear &amp; Bright</b> |  |  |  |

## Diagnosis

We advise that you check for the source of coolant. Recommend drain diesel exhaust fluid (def) if not already done and flush before refilling with diesel exhaust fluid (def). There is a high concentration of coolant present in the diesel exhaust fluid (def). Urea content is abnormal. The diesel exhaust fluid (def) is no longer serviceable due to the presence of contaminants.

#### GRAPHS

Report Id: VOLVO0025 [WUSCAR] 06161865 (Generated: 05/14/2024 04:11:02) Rev: 1