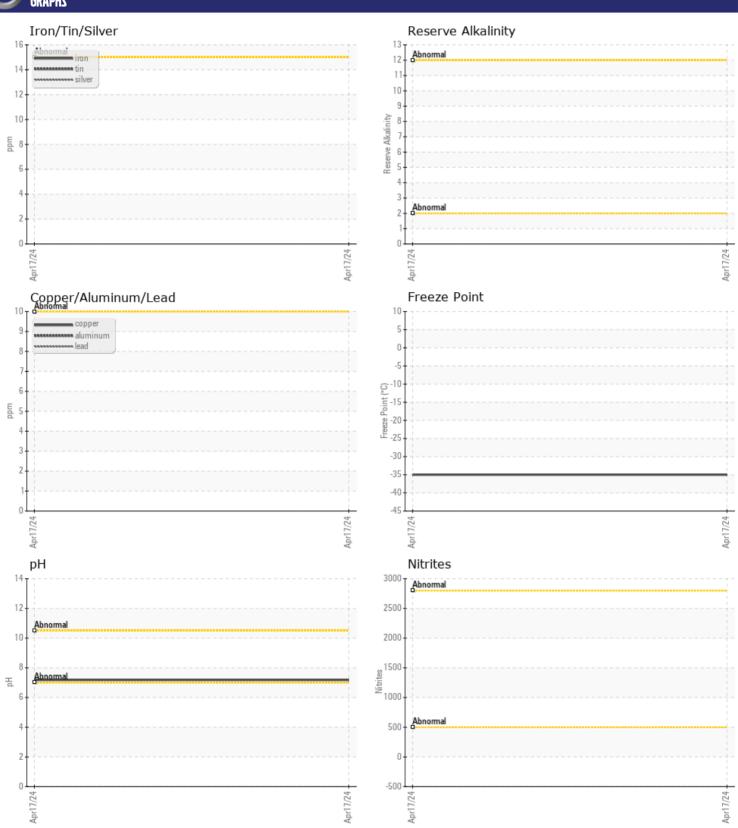

## CONSTRUCTION EQUIPMENT 700822 VOLVO L150H 6885 - COOLANT

Sample No: VCP443784

Oil Type: VOLVO COOLANT VCS (YELLOW)

**Job No:** 700822

| SAMPLE IN          | NFORMATION |             |  |  |  |
|--------------------|------------|-------------|--|--|--|
| Sample Number      | •          | VCP443784   |  |  |  |
| Sample Date        |            | 17 Apr 2024 |  |  |  |
| Machine Hours      |            | 6075        |  |  |  |
| Sample Status      |            | NORMAL      |  |  |  |
|                    |            |             |  |  |  |
| COOLANT CONDITION  |            |             |  |  |  |
| рН                 | Scale 0-14 | <b>7.18</b> |  |  |  |
| Reserve Alkalinity | Scale 0-20 |             |  |  |  |
| Nitrites           | ppm        | ■ NT        |  |  |  |
| Percentage Glycol  | %          | <b>50.1</b> |  |  |  |
| Freezing Point     | °C         | <b>-35</b>  |  |  |  |
|                    |            |             |  |  |  |
| CONTAMINATION      |            |             |  |  |  |
| Coolant Appearance |            | normal      |  |  |  |
| Coolant Color      |            | Yllow       |  |  |  |

## Diagnosis

No corrective action is recommended at this time. The fluid is suitable for further service. There is no indication of any contamination in the coolant. Carboxylate test failed. The glycol level is acceptable. The pH level of this fluid is within the acceptable limits.