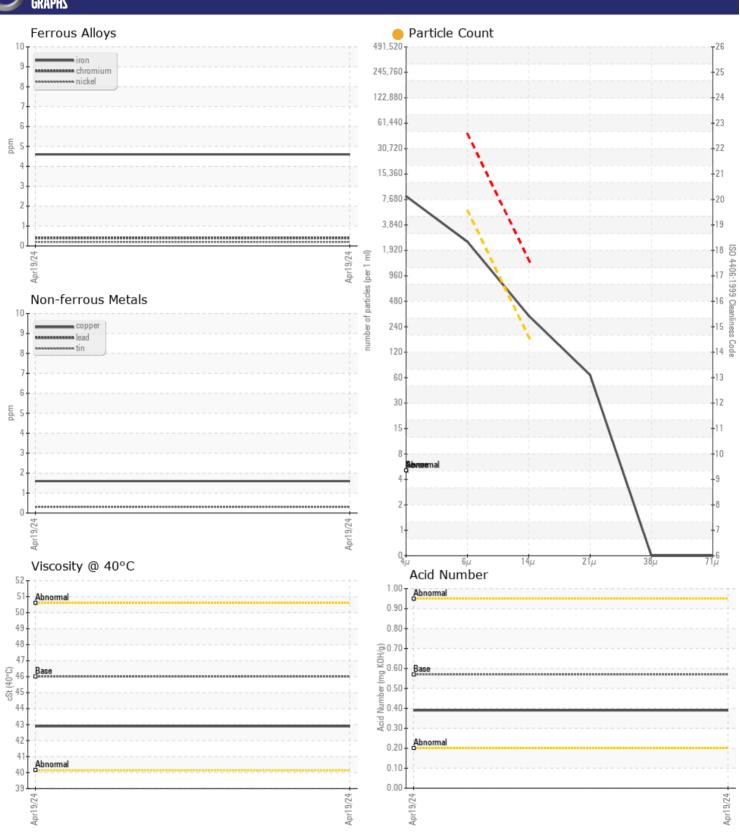

# CONSTRUCTION EQUIPMENT 12764 VOLVO A40G 353334 - HYDRAULIC SYSTEM

Sample No: VCE119851

Oil Type: AW HYDRAULIC OIL ISO 46

**Job No:** 12764

| VOLVO             | NEODMATION |               |          |      |
|-------------------|------------|---------------|----------|------|
|                   | NFORMATION | <u> </u>      | <u> </u> |      |
| Sample Number     |            | VCE119851     |          | <br> |
| Sample Date       |            | 19 Apr 2024   |          | <br> |
| Machine Hours     |            | 1415          |          | <br> |
| Oil Hours         |            | 0             |          | <br> |
| Oil Changed       |            | Not Changd    |          | <br> |
| Sample Status     |            | ATTENTION     |          | <br> |
|                   |            |               |          |      |
| OIL CONDI         | TION       |               |          |      |
| Visc @ 40°C       | cSt        | <b>42.9</b>   |          | <br> |
| Acid Number (AN)  | mg KOH/g   | ■ 0.39        |          | <br> |
|                   |            |               |          |      |
| CONTAMIN          | NATION     |               |          |      |
| _                 |            |               |          |      |
| Water             | %          | NEG           |          | <br> |
| Particles >4µm    |            | 7313          |          | <br> |
| Particles >6µm    |            | <b>2127</b>   |          | <br> |
| Particles >14µm   |            | <b>285</b>    |          | <br> |
| ISO 4406:1999 (c) |            | 20/18/15      |          | <br> |
| Silicon           | ppm        | <b>■</b> 7    |          | <br> |
| Sodium            | ppm        | ■0            |          | <br> |
| Potassium         | ppm        | <b></b>       |          | <br> |
|                   |            |               |          |      |
| WEAR ME           | TALS       |               |          |      |
| Iron              | ppm        | <b>■</b> 5    |          | <br> |
| Copper            | ppm        | <b>2</b>      |          | <br> |
| Lead              | ppm        | <b>2</b>      |          | <br> |
| Tin               | ppm        | <b>■&lt;1</b> |          | <br> |
| Aluminum          | ppm        | <b>2</b>      |          | <br> |
| Chromium          | ppm        | <b></b>       |          | <br> |
| Molybdenum        | ppm        | <b>■&lt;1</b> |          | <br> |
| Nickel            | ppm        | <b></b>       |          | <br> |
| Titanium          | ppm        | <1            |          | <br> |
| Silver            | ppm        | 0             |          | <br> |
| Manganese         | ppm        | <b>0</b>      |          | <br> |
| Vanadium          | ppm        | <1            |          | <br> |
|                   | · ·        |               |          |      |
| ADDITIVE          | 2          |               |          |      |
| Calcium           | ppm        | <b>7</b> 5    |          | <br> |
| Magnesium         | ppm        | <b>1</b>      |          | <br> |
| Zinc              | ppm        | <b>442</b>    |          | <br> |
| Phosphorus        | ppm        | ■340          |          | <br> |
| Barium            | ppm        | <b>■</b> <1   |          | <br> |
| Boron             | ppm        | ■0            |          | <br> |
| _ 3. 3            | PP         |               |          |      |

### Diagnosis

fluid was not specified, however, a fluid match indicates that this fluid is (GENERIC) AW HYDRAULIC OIL ISO 46. Please confirm.
All component wear rates are normal. There is a light amount of silt (particulates < 14 microns in size) present in the oil. The AN level is acceptable for this fluid. The condition of the oil is suitable for further service.

We recommend you service the filters on this component. Resample at the next service interval to monitor. The

Depot:VOLVO0035Unique No:11002641Signed:Wes DavisReport Date:29 Apr 2024